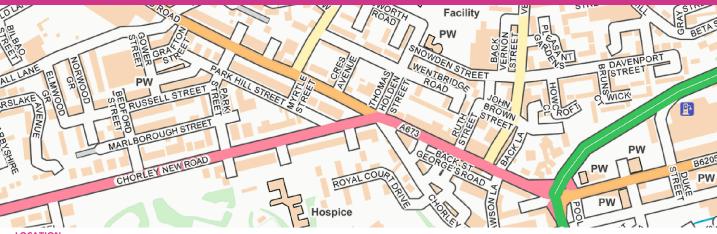

#### LOCATION

Lancaster House is situated fronting Chorley New Road, (A673), close to Bolton Town Centre, Bolton School and David Lloyd Leisure Centre.

There are a number of professional occupiers nearby, in particular Solicitors and Accountants.

Chorley New Road is well served and provides access in and out of Bolton's Town Centre, is approximately 3 miles of junction 6 of the M61 motorway and 1 mile of the A666 St Peters Way.