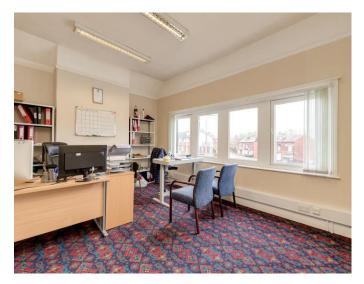

#### **DESCRIPTION**

Lancaster House comprises a a period 3 storey garden fronted mid terraced office property, of traditional solid brick construction set beneath a pitched slate roof covering. The property has been subjected to a full refurbishment yet retains many original features, both internally and externally.

Internally, the property is arranged over ground, first and second floor levels together with ancillary storage and further office in the basement.

The offices are spacious and suitable for 1-4 person offices. There is a communal kitchen situated at ground floor level and the communal WC's are located at first floor. The accommodation provides for a good mix of cellular offices available on an "all inclusive" basis.

The property has recently undergone a refurbishment, providing for high quality offices, whilst maintaining many period and original features. The property also benefits from a recent rewire and new combi-boiler.