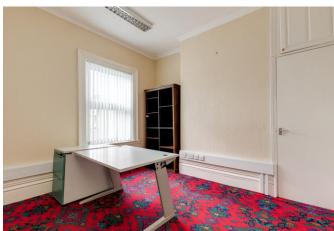

#### **DESCRIPTION**

Lancaster House comprises a a period 3 storey garden fronted mid terraced office property, of traditional solid brick construction set beneath a pitched slate roof covering. The property has been subjected to a full refurbishment yet retains many original features, both internally and externally.

Internally, the property is arranged over ground, first and second floor levels together with ancillary storage and further office in the basement.

The offices are spacious and suitable for 1-4 person offices. There is a communal kitchen situated at ground floor level and the communal WC's are located at first floor. The accommodation provides for a good mix of cellular offices available on an "all inclusive" basis.

The property has recently undergone a refurbishment, providing for high quality offices, whilst maintaining many period and original features. The property also benefits from a recent rewire and new combi-boiler.