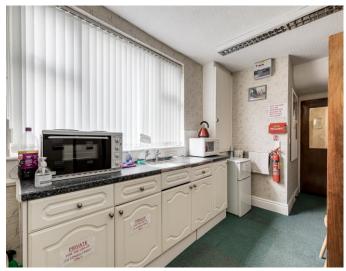

Internally, the property is arranged over ground, first and second floor levels together with ancillary storage and further office in the basement.

The offices are spacious and suitable for 1-4 person offices. There is a communal kitchen situated at ground floor level and the communal WC's are located at first floor. The accommodation provides for a good mix of cellular offices available on an "all inclusive" basis.