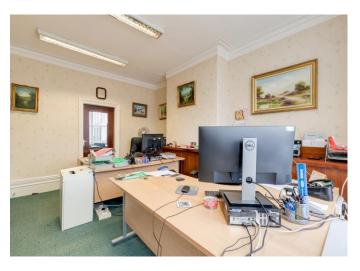

#### **DESCRIPTION**

Lancaster House comprises a a period 3 storey garden fronted mid terraced office property, of traditional solid brick construction set beneath a pitched slate roof covering. The property has been subjected to a full refurbishment yet retains many original features, both internally and externally.

Internally, the property is arranged over ground, first and second floor levels together with ancillary storage and further office in the basement.

The offices are spacious and suitable for 1-4 person offices. There is a communal kitchen situated at ground floor level and the communal WC's are located at first floor. The accommodation provides for a good mix of cellular offices available on an "all inclusive" basis.

The property has recently undergone a refurbishment, providing for high quality offices, whilst maintaining many period and original features. The property also benefits from a recent rewire and new combi-boiler.