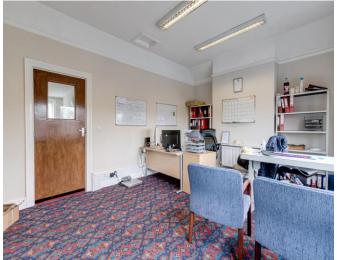

#### **DESCRIPTION**

Lancaster House comprises a a period 3 storey garden fronted mid terraced office property, of traditional solid brick construction set beneath a pitched slate roof covering. The property has been subjected to a full refurbishment yet retains many original features, both internally and externally.

Internally, the property is arranged over ground, first and second floor levels together with ancillary storage and further office in the basement.

The offices are spacious and suitable for 1-4 person offices. There is a communal kitchen situated at ground floor level and the communal WC's are located at first floor. The accommodation provides for a good mix of cellular offices available on an "all inclusive" basis.

The property has recently undergone a refurbishment, providing for high quality offices, whilst maintaining many period and original features. The property also benefits from a recent rewire and new combi-boiler.