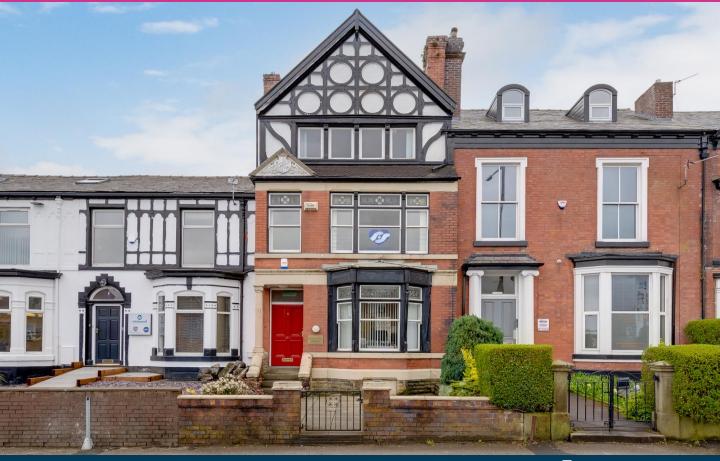

### LANCASTER HOUSE 5 CHORLEY NEW ROAD BOLTON BL1 4QR

From £3,000 Per annum

- Refurbished to a good standard retaining many original features
- Attractive garden fronted mid-terrace office building
- Cellular offices suitable for 1-4 persons

#### **DESCRIPTION**

Lancaster House comprises a a period 3 storey garden fronted mid terraced office property, of traditional solid brick construction set beneath a pitched slate roof covering. The property has been subjected to a full refurbishment yet retains many original features, both internally and externally.

The property has recently undergone a refurbishment, providing for high quality offices, whilst maintaining many period and original features. The property also benefits from a recent rewire and new combi-boiler.