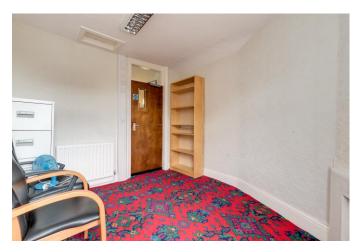

#### **DESCRIPTION**

Lancaster House comprises a a period 3 storey garden fronted mid terraced office property, of traditional solid brick construction set beneath a pitched slate roof covering. The property has been subjected to a full refurbishment yet retains many original features, both internally and externally.

Internally, the property is arranged over ground, first and second floor levels together with ancillary storage and further office in the basement.

The offices are spacious and suitable for 1-4 person offices. There is a communal kitchen situated at ground floor level and the communal WC's are located at first floor. The accommodation provides for a good mix of cellular offices available on an "all inclusive" basis.

The property has recently undergone a refurbishment, providing for high quality offices, whilst maintaining many period and original features. The property also benefits from a recent rewire and new combi-boiler.