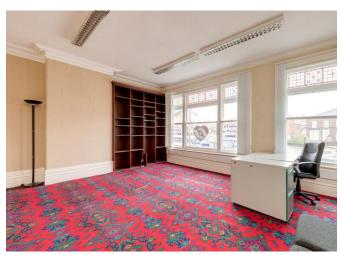

#### **DESCRIPTION**

Lancaster House comprises a a period 3 storey garden fronted mid terraced office property, of traditional solid brick construction set beneath a pitched slate roof covering. The property has been subjected to a full refurbishment yet retains many original features, both internally and externally.

Internally, the property is arranged over ground, first and second floor levels together with ancillary storage and further office in the basement.

The offices are spacious and suitable for 1-4 person offices. There is a communal kitchen situated at ground floor level and the communal WC's are located at first floor. The accommodation provides for a good mix of cellular offices available on an "all inclusive" basis.

The property has recently undergone a refurbishment, providing for high quality offices, whilst maintaining many period and original features. The property also benefits from a recent rewire and new combi-boiler.