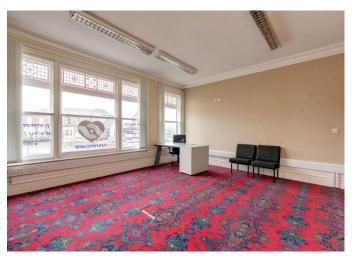

#### **DESCRIPTION**

Lancaster House comprises a a period 3 storey garden fronted mid terraced office property, of traditional solid brick construction set beneath a pitched slate roof covering. The property has been subjected to a full refurbishment yet retains many original features, both internally and externally.

Internally, the property is arranged over ground, first and second floor levels together with ancillary storage and further office in the basement.

The offices are spacious and suitable for 1-4 person offices. There is a communal kitchen situated at ground floor level and the communal WC's are located at first floor. The accommodation provides for a good mix of cellular offices available on an "all inclusive" basis.

The property has recently undergone a refurbishment, providing for high quality offices, whilst maintaining many period and original features. The property also benefits from a recent rewire and new combi-boiler.