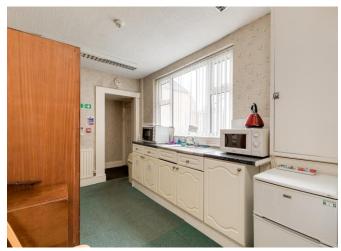

Internally, the property is arranged over ground, first and second floor levels together with ancillary storage and further office in the basement.

The offices are spacious and suitable for 1-4 person offices. There is a communal kitchen situated at ground floor level and the communal WC's are located at first floor. The accommodation provides for a good mix of cellular offices available on an "all inclusive" basis.