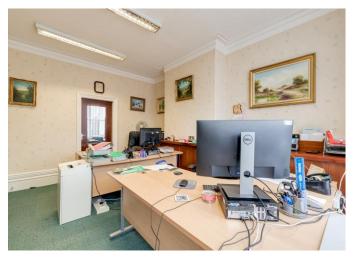

### **DESCRIPTION**

Lancaster House comprises a a period 3 storey garden fronted mid terraced office property, of traditional solid brick construction set beneath a pitched slate roof covering. The property has been subjected to a full refurbishment yet retains many original features, both internally and externally.

Internally, the property is arranged over ground, first and second floor levels together with ancillary storage and further office in the basement.

The offices are spacious and suitable for 1-4 person offices. There is a communal kitchen situated at ground floor level and the communal WC's are located at first floor. The accommodation provides for a good mix of cellular offices available on an "all inclusive" basis.

The property has recently undergone a refurbishment, providing for high quality offices, whilst maintaining many period and original features. The property also benefits from a recent rewire and new combi-boiler.