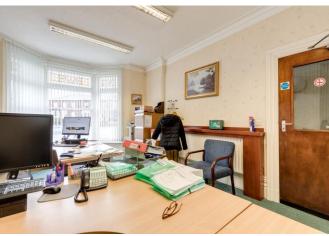

Internally, the property is arranged over ground, first and second floor levels together with ancillary storage and further office in the basement.

The offices are spacious and suitable for 1-4 person offices. There is a communal kitchen situated at ground floor level and the communal WC's are located at first floor. The accommodation provides for a good mix of cellular offices available on an "all inclusive" basis.

The property has recently undergone a refurbishment, providing for high quality offices, whilst maintaining many period and original features. The property also benefits from a recent rewire and new combi-boiler.