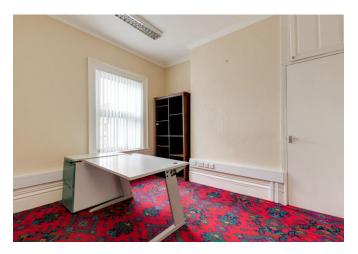

### **DESCRIPTION**

Lancaster House comprises a a period 3 storey garden fronted mid terraced office property, of traditional solid brick construction set beneath a pitched slate roof covering. The property has been subjected to a full refurbishment yet retains many original features, both internally and externally.

Internally, the property is arranged over ground, first and second floor levels together with ancillary storage and further office in the basement.

The offices are spacious and suitable for 1-4 person offices. There is a communal kitchen situated at ground floor level and the communal WC's are located at first floor. The accommodation provides for a good mix of cellular offices available on an "all inclusive" basis.

The property has recently undergone a refurbishment, providing for high quality offices, whilst maintaining many period and original features. The property also benefits from a recent rewire and new combi-boiler.