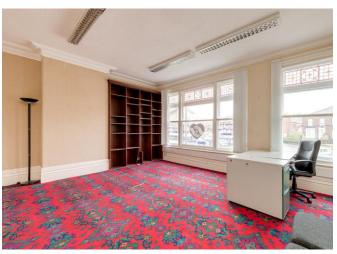

### **DESCRIPTION**

Lancaster House comprises a a period 3 storey garden fronted mid terraced office property, of traditional solid brick construction set beneath a pitched slate roof covering. The property has been subjected to a full refurbishment yet retains many original features, both internally and externally.

Internally, the property is arranged over ground, first and second floor levels together with ancillary storage and further office in the basement.

The offices are spacious and suitable for 1-4 person offices. There is a communal kitchen situated at ground floor level and the communal WC's are located at first floor. The accommodation provides for a good mix of cellular offices available on an "all inclusive" basis.

The property has recently undergone a refurbishment, providing for high quality offices, whilst maintaining many period and original features. The property also benefits from a recent rewire and new combi-boiler.