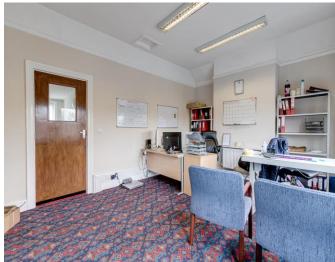

Internally, the property is arranged over ground, first and second floor levels together with ancillary storage and further office in the basement.

The offices are spacious and suitable for 1-4 person offices. There is a communal kitchen situated at ground floor level and the communal WC's are located at first floor. The accommodation provides for a good mix of cellular offices available on an "all inclusive" basis.

The property has recently undergone a refurbishment, providing for high quality offices, whilst maintaining many period and original features. The property also benefits from a recent rewire and new combi-boiler.