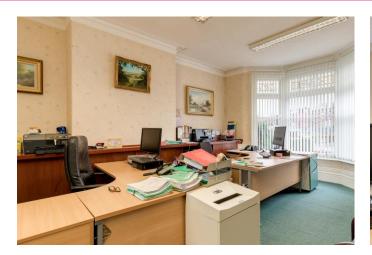

Internally, the property is arranged over ground, first and second floor levels together with ancillary storage and further office in the basement.

The offices are spacious and suitable for 1-4 person offices. There is a communal kitchen situated at ground floor level and the communal WC's are located at first floor. The accommodation provides for a good mix of cellular offices available on an "all inclusive" basis.

The property has recently undergone a refurbishment, providing for high quality offices, whilst maintaining many period and original features. The property also benefits from a recent rewire and new combi-boiler.