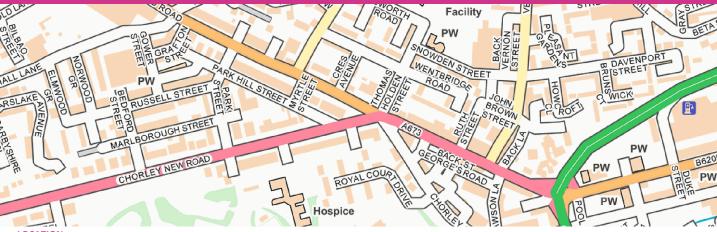

### LOCATION

Lancaster House is situated fronting Chorley New Road, (A673), close to Bolton Town Centre, Bolton School and David Lloyd Leisure Centre.

There are a number of professional occupiers nearby, in particular Solicitors and Accountants.

Chorley New Road is well served and provides access in and out of Bolton's Town Centre, is approximately 3 miles of junction 6 of the M61 motorway and 1 mile of the A666 St Peters Way.