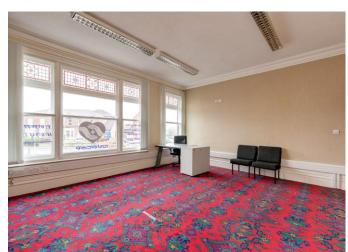

### **DESCRIPTION**

Lancaster House comprises a a period 3 storey garden fronted mid terraced office property, of traditional solid brick construction set beneath a pitched slate roof covering. The property has been subjected to a full refurbishment yet retains many original features, both internally and externally.

Internally, the property is arranged over ground, first and second floor levels together with ancillary storage and further office in the basement.

The offices are spacious and suitable for 1-4 person offices. There is a communal kitchen situated at ground floor level and the communal WC's are located at first floor. The accommodation provides for a good mix of cellular offices available on an "all inclusive" basis.

The property has recently undergone a refurbishment, providing for high quality offices, whilst maintaining many period and original features. The property also benefits from a recent rewire and new combi-boiler.