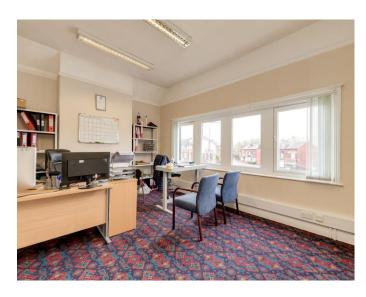

### **DESCRIPTION**

Lancaster House comprises a a period 3 storey garden fronted mid terraced office property, of traditional solid brick construction set beneath a pitched slate roof covering. The property has been subjected to a full refurbishment yet retains many original features, both internally and externally.

Internally, the property is arranged over ground, first and second floor levels together with ancillary storage and further office in the basement.

The offices are spacious and suitable for 1-4 person offices. There is a communal kitchen situated at ground floor level and the communal WC's are located at first floor. The accommodation provides for a good mix of cellular offices available on an "all inclusive" basis.

The property has recently undergone a refurbishment, providing for high quality offices, whilst maintaining many period and original features. The property also benefits from a recent rewire and new combi-boiler.