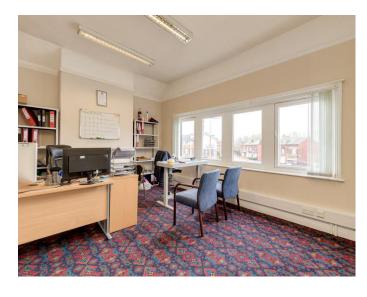

#### **DESCRIPTION**

Lancaster House comprises a a period 3 storey garden fronted mid terraced office property, of traditional solid brick construction set beneath a pitched slate roof covering. The property has been subjected to a full refurbishment yet retains many original features, both internally and externally.

Internally, the property is arranged over ground, first and second floor levels together with ancillary storage and further office in the basement.

The offices are spacious and suitable for 1-4 person offices. There is a communal kitchen situated at ground floor level and the communal WC's are located at first floor. The accommodation provides for a good mix of cellular offices available on an "all inclusive" basis.

The property has recently undergone a refurbishment, providing for high quality offices, whilst maintaining many period and original features. The property also benefits from a recent rewire and new combi-boiler.