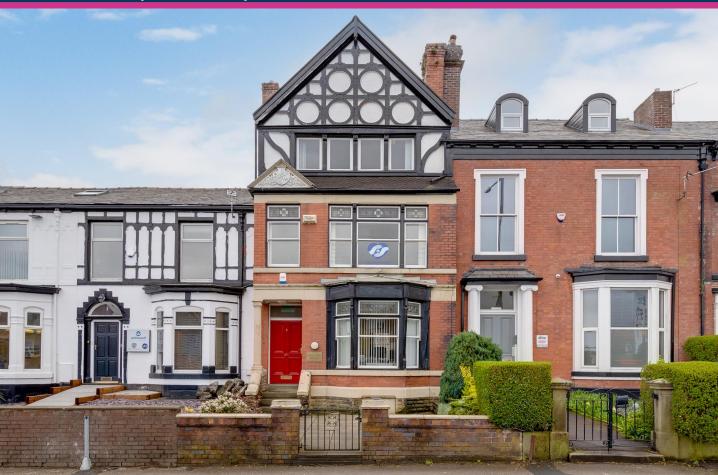

### **LANCASTER HOUSE 5 CHORLEY NEW ROAD BOLTON** BL1 4QR

**FROM** £3,000 Per annum

- Refurbished to a good standard retaining many original features
- Attractive garden fronted mid-terrace office building
- Cellular offices suitable for 1-4 persons

#### **DESCRIPTION**

Lancaster House comprises a a period 3 storey garden fronted mid terraced office property, of traditional solid brick construction set beneath a pitched slate roof covering. The property has been subjected to a full refurbishment yet retains many original features, both internally and externally.

The property has recently undergone a refurbishment, providing for high quality offices, whilst maintaining many period and original features. The property also benefits from a recent rewire and new combi-boiler.