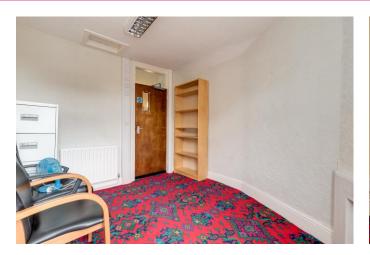

#### **DESCRIPTION**

Lancaster House comprises a a period 3 storey garden fronted mid terraced office property, of traditional solid brick construction set beneath a pitched slate roof covering. The property has been subjected to a full refurbishment yet retains many original features, both internally and externally.

Internally, the property is arranged over ground, first and second floor levels together with ancillary storage and further office in the basement.

The offices are spacious and suitable for 1-4 person offices. There is a communal kitchen situated at ground floor level and the communal WC's are located at first floor. The accommodation provides for a good mix of cellular offices available on an "all inclusive" basis.

The property has recently undergone a refurbishment, providing for high quality offices, whilst maintaining many period and original features. The property also benefits from a recent rewire and new combi-boiler.