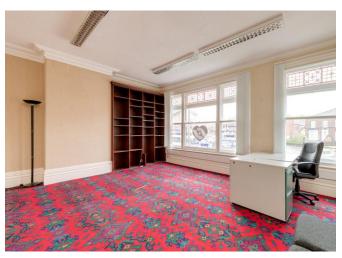

#### **DESCRIPTION**

Lancaster House comprises a a period 3 storey garden fronted mid terraced office property, of traditional solid brick construction set beneath a pitched slate roof covering. The property has been subjected to a full refurbishment yet retains many original features, both internally and externally.

Internally, the property is arranged over ground, first and second floor levels together with ancillary storage and further office in the basement.

The offices are spacious and suitable for 1-4 person offices. There is a communal kitchen situated at ground floor level and the communal WC's are located at first floor. The accommodation provides for a good mix of cellular offices available on an "all inclusive" basis.

The property has recently undergone a refurbishment, providing for high quality offices, whilst maintaining many period and original features. The property also benefits from a recent rewire and new combi-boiler.