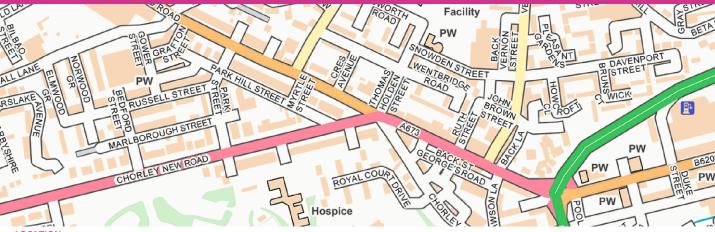

#### **LOCATION**

Lancaster House is situated fronting Chorley New Road, (A673), close to Bolton Town Centre, Bolton School and David Lloyd Leisure Centre.

There are a number of professional occupiers nearby, in particular Solicitors and Accountants.

Chorley New Road is well served and provides access in and out of Bolton's Town Centre, is approximately 3 miles of junction 6 of the M61 motorway and 1 mile of the A666 St Peters Way.