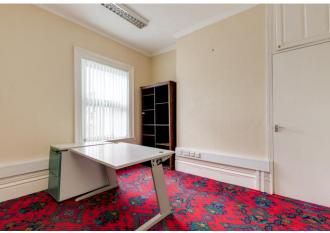

#### **DESCRIPTION**

Lancaster House comprises a a period 3 storey garden fronted mid terraced office property, of traditional solid brick construction set beneath a pitched slate roof covering. The property has been subjected to a full refurbishment yet retains many original features, both internally and externally.

Internally, the property is arranged over ground, first and second floor levels together with ancillary storage and further office in the basement.

The offices are spacious and suitable for 1-4 person offices. There is a communal kitchen situated at ground floor level and the communal WC's are located at first floor. The accommodation provides for a good mix of cellular offices available on an "all inclusive" basis.

The property has recently undergone a refurbishment, providing for high quality offices, whilst maintaining many period and original features. The property also benefits from a recent rewire and new combi-boiler.