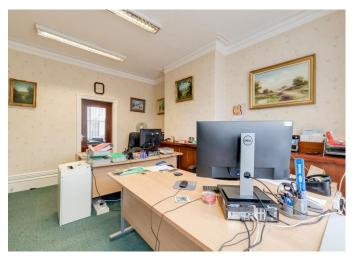

#### **DESCRIPTION**

Lancaster House comprises a a period 3 storey garden fronted mid terraced office property, of traditional solid brick construction set beneath a pitched slate roof covering. The property has been subjected to a full refurbishment yet retains many original features, both internally and externally.

Internally, the property is arranged over ground, first and second floor levels together with ancillary storage and further office in the basement.

The offices are spacious and suitable for 1-4 person offices. There is a communal kitchen situated at ground floor level and the communal WC's are located at first floor. The accommodation provides for a good mix of cellular offices available on an "all inclusive" basis.

The property has recently undergone a refurbishment, providing for high quality offices, whilst maintaining many period and original features. The property also benefits from a recent rewire and new combi-boiler.