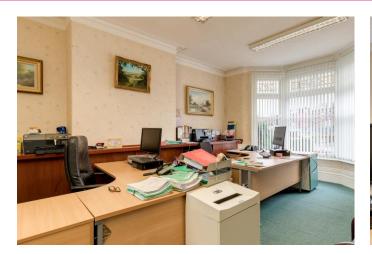

Internally, the property is arranged over ground, first and second floor levels together with ancillary storage and further office in the basement.

The offices are spacious and suitable for 1-4 person offices. There is a communal kitchen situated at ground floor level and the communal WC's are located at first floor. The accommodation provides for a good mix of cellular offices available on an "all inclusive" basis.

#### **LEASE TERMS**

The property is available by way of a 12 month licence agreement on an all inclusive basis. The rent includes cost of heating, lighting, water and cleaning of common areas. Tenants are responsible for their own telecoms and internet costs/installations.