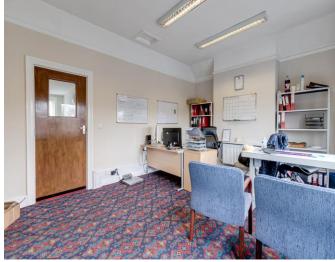

#### **DESCRIPTION**

Lancaster House comprises a a period 3 storey garden fronted mid terraced office property, of traditional solid brick construction set beneath a pitched slate roof covering. The property has been subjected to a full refurbishment yet retains many original features, both internally and externally.

Internally, the property is arranged over ground, first and second floor levels together with ancillary storage and further office in the basement.

The offices are spacious and suitable for 1-4 person offices. There is a communal kitchen situated at ground floor level and the communal WC's are located at first floor. The accommodation provides for a good mix of cellular offices available on an "all inclusive" basis.

The property has recently undergone a refurbishment, providing for high quality offices, whilst maintaining many period and original features. The property also benefits from a recent rewire and new combi-boiler.