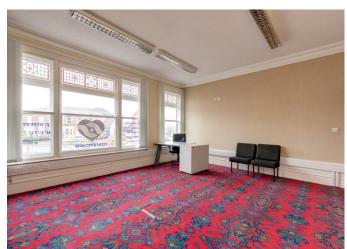

#### **DESCRIPTION**

Lancaster House comprises a a period 3 storey garden fronted mid terraced office property, of traditional solid brick construction set beneath a pitched slate roof covering. The property has been subjected to a full refurbishment yet retains many original features, both internally and externally.

Internally, the property is arranged over ground, first and second floor levels together with ancillary storage and further office in the basement.

The offices are spacious and suitable for 1-4 person offices. There is a communal kitchen situated at ground floor level and the communal WC's are located at first floor. The accommodation provides for a good mix of cellular offices available on an "all inclusive" basis.

The property has recently undergone a refurbishment, providing for high quality offices, whilst maintaining many period and original features. The property also benefits from a recent rewire and new combi-boiler.