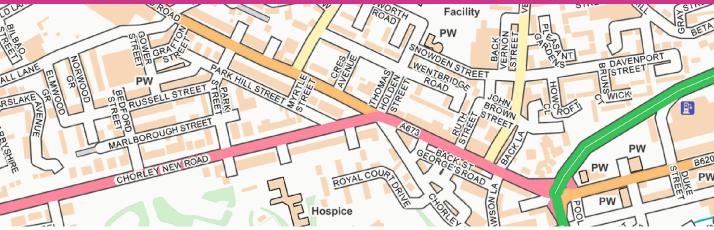

### **LOCATION**

Lancaster House is situated fronting Chorley New Road, (A673), close to Bolton Town Centre, Bolton School and David Lloyd Leisure Centre.

There are a number of professional occupiers nearby, in particular Solicitors and Accountants.

Chorley New Road is well served and provides access in and out of Bolton's Town Centre, is approximately 3 miles of junction 6 of the M61 motorway and 1 mile of the A666 St Peters Way.