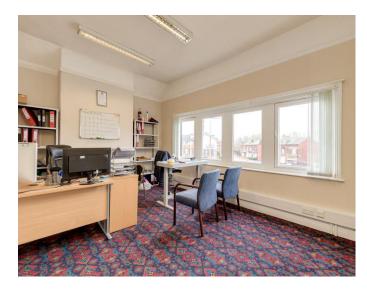

### **DESCRIPTION**

Lancaster House comprises a a period 3 storey garden fronted mid terraced office property, of traditional solid brick construction set beneath a pitched slate roof covering. The property has been subjected to a full refurbishment yet retains many original features, both internally and externally.

Internally, the property is arranged over ground, first and second floor levels together with ancillary storage and further office in the basement.

The offices are spacious and suitable for 1-4 person offices. There is a communal kitchen situated at ground floor level and the communal WC's are located at first floor. The accommodation provides for a good mix of cellular offices available on an "all inclusive" basis.

The property has recently undergone a refurbishment, providing for high quality offices, whilst maintaining many period and original features. The property also benefits from a recent rewire and new combi-boiler.