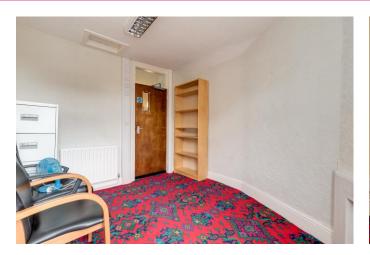

### **DESCRIPTION**

Lancaster House comprises a a period 3 storey garden fronted mid terraced office property, of traditional solid brick construction set beneath a pitched slate roof covering. The property has been subjected to a full refurbishment yet retains many original features, both internally and externally.

Internally, the property is arranged over ground, first and second floor levels together with ancillary storage and further office in the basement.

The offices are spacious and suitable for 1-4 person offices. There is a communal kitchen situated at ground floor level and the communal WC's are located at first floor. The accommodation provides for a good mix of cellular offices available on an "all inclusive" basis.

The property has recently undergone a refurbishment, providing for high quality offices, whilst maintaining many period and original features. The property also benefits from a recent rewire and new combi-boiler.