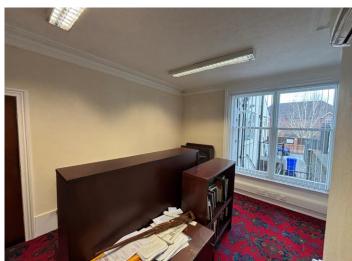

### **DESCRIPTION**

Lancaster House comprises a a period 3 storey garden fronted mid terraced office property, of traditional solid brick construction set beneath a pitched slate roof covering. The property has been subjected to a full refurbishment yet retains many original features, both internally and externally.

Internally, the property is arranged over ground, first and second floor levels together with ancillary storage and further office in the basement.

The offices are spacious and suitable for 1-4 person offices. There is a communal kitchen situated at ground floor level and the communal WC's are located at first floor. The accommodation provides for a good mix of cellular offices available on an "all inclusive" basis.

The property has recently undergone a refurbishment, providing for high quality offices, whilst maintaining many period and original features. The property also benefits from a recent rewire and new combi-boiler.