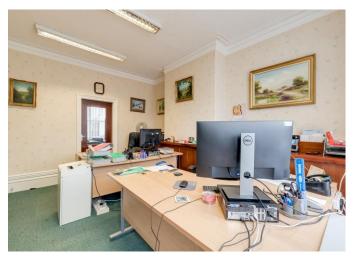

### **DESCRIPTION**

Lancaster House comprises a a period 3 storey garden fronted mid terraced office property, of traditional solid brick construction set beneath a pitched slate roof covering. The property has been subjected to a full refurbishment yet retains many original features, both internally and externally.

Internally, the property is arranged over ground, first and second floor levels together with ancillary storage and further office in the basement.

The offices are spacious and suitable for 1-4 person offices. There is a communal kitchen situated at ground floor level and the communal WC's are located at first floor. The accommodation provides for a good mix of cellular offices available on an "all inclusive" basis.

The property has recently undergone a refurbishment, providing for high quality offices, whilst maintaining many period and original features. The property also benefits from a recent rewire and new combi-boiler.