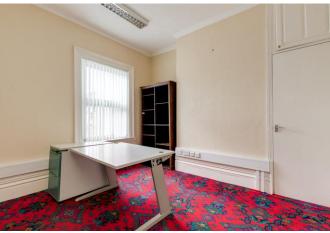

### **DESCRIPTION**

Lancaster House comprises a a period 3 storey garden fronted mid terraced office property, of traditional solid brick construction set beneath a pitched slate roof covering. The property has been subjected to a full refurbishment yet retains many original features, both internally and externally.

Internally, the property is arranged over ground, first and second floor levels together with ancillary storage and further office in the basement.

The offices are spacious and suitable for 1-4 person offices. There is a communal kitchen situated at ground floor level and the communal WC's are located at first floor. The accommodation provides for a good mix of cellular offices available on an "all inclusive" basis.

The property has recently undergone a refurbishment, providing for high quality offices, whilst maintaining many period and original features. The property also benefits from a recent rewire and new combi-boiler.