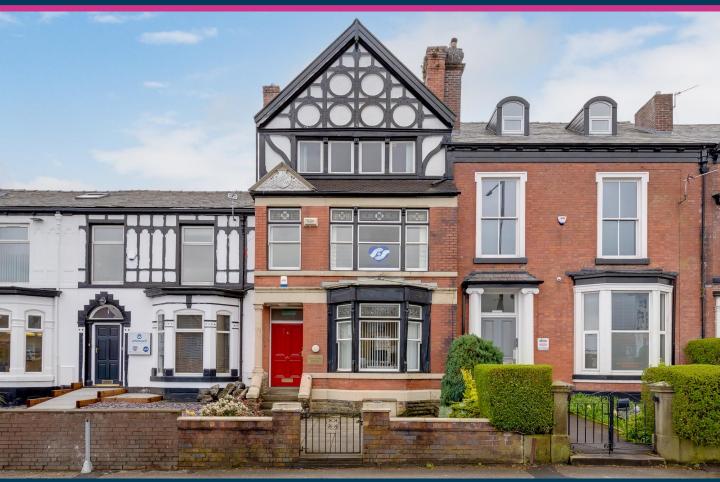

# LANCASTER HOUSE 5 CHORLEY NEW ROAD BOLTON BL1 4QR

From £6,000
Per annum

- Refurbished to a good standard retaining many original features
- Attractive garden fronted mid-terrace office building
- Cellular offices suitable for 1-4 persons
- Occupying professional/prestigious location
- All inclusive rent providing cost certainty for Tenant
- £6,000 per annum inclusive

### **DESCRIPTION**

Lancaster House comprises a a period 3 storey garden fronted mid terraced office property, of traditional solid brick construction set beneath a pitched slate roof covering. The property has been subjected to a full refurbishment yet retains many original features, both internally and externally.