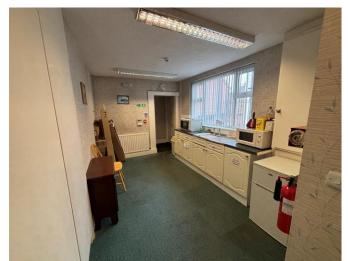

Internally, the property is arranged over ground, first and second floor levels together with ancillary storage and further office in the basement.

The offices are spacious and suitable for 1-4 person offices. There is a communal kitchen situated at ground floor level and the communal WC's are located at first floor. The accommodation provides for a good mix of cellular offices available on an "all inclusive" basis.