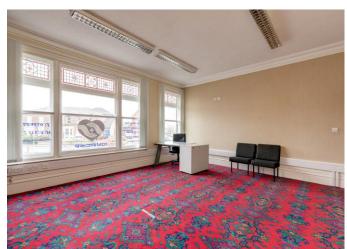

### **DESCRIPTION**

Lancaster House comprises a a period 3 storey garden fronted mid terraced office property, of traditional solid brick construction set beneath a pitched slate roof covering. The property has been subjected to a full refurbishment yet retains many original features, both internally and externally.

Internally, the property is arranged over ground, first and second floor levels together with ancillary storage and further office in the basement.

The offices are spacious and suitable for 1-4 person offices. There is a communal kitchen situated at ground floor level and the communal WC's are located at first floor. The accommodation provides for a good mix of cellular offices available on an "all inclusive" basis.

The property has recently undergone a refurbishment, providing for high quality offices, whilst maintaining many period and original features. The property also benefits from a recent rewire and new combi-boiler.