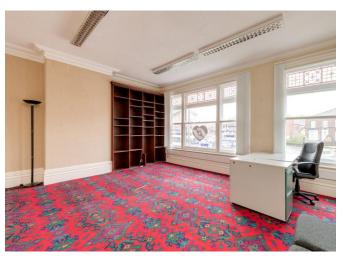

### **DESCRIPTION**

Lancaster House comprises a a period 3 storey garden fronted mid terraced office property, of traditional solid brick construction set beneath a pitched slate roof covering. The property has been subjected to a full refurbishment yet retains many original features, both internally and externally.

Internally, the property is arranged over ground, first and second floor levels together with ancillary storage and further office in the basement.

The offices are spacious and suitable for 1-4 person offices. There is a communal kitchen situated at ground floor level and the communal WC's are located at first floor. The accommodation provides for a good mix of cellular offices available on an "all inclusive" basis.

The property has recently undergone a refurbishment, providing for high quality offices, whilst maintaining many period and original features. The property also benefits from a recent rewire and new combi-boiler.