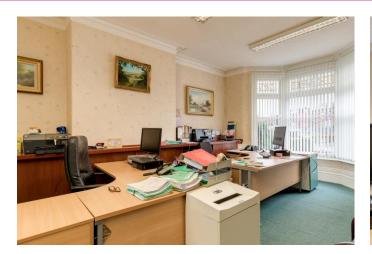

Internally, the property is arranged over ground, first and second floor levels together with ancillary storage and further office in the basement.

The offices are spacious and suitable for 1-4 person offices. There is a communal kitchen situated at ground floor level and the communal WC's are located at first floor. The accommodation provides for a good mix of cellular offices available on an "all inclusive" basis.

The property has recently undergone a refurbishment, providing for high quality offices, whilst maintaining many period and original features. The property also benefits from a recent rewire and new combi-boiler.