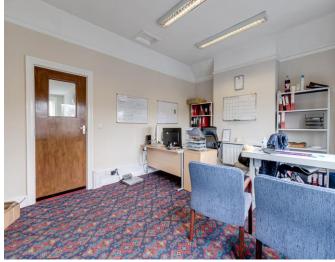

### **DESCRIPTION**

Lancaster House comprises a a period 3 storey garden fronted mid terraced office property, of traditional solid brick construction set beneath a pitched slate roof covering. The property has been subjected to a full refurbishment yet retains many original features, both internally and externally.

Internally, the property is arranged over ground, first and second floor levels together with ancillary storage and further office in the basement.

The offices are spacious and suitable for 1-4 person offices. There is a communal kitchen situated at ground floor level and the communal WC's are located at first floor. The accommodation provides for a good mix of cellular offices available on an "all inclusive" basis.

The property has recently undergone a refurbishment, providing for high quality offices, whilst maintaining many period and original features. The property also benefits from a recent rewire and new combi-boiler.