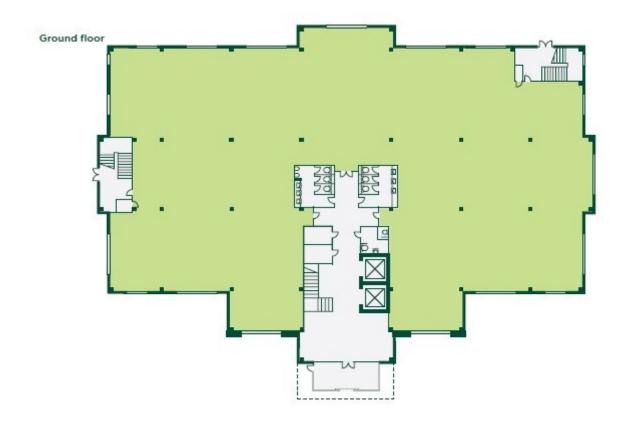

### **ACCOMMODATION**

In accordance with the RICS Property Measurement (2nd Edition), we have calculated the following approximate Net Internal Areas:

| Total        | 1,851 sq m | (19,920 sq ft) |
|--------------|------------|----------------|
| Second Floor | 925 sq m   | (9,960 sq ft)  |
| First Floor  | 925 sq m   | (9,960 sq ft)  |

The accommodation can be sub-divided to provide space from 406 sq m (4,370 sq ft).