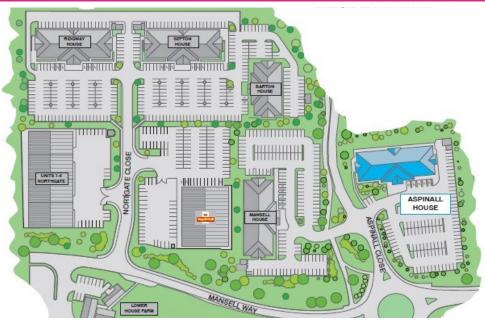

### **LOCATION**

Middlebrook is unrivalled to anywhere else in the UK including retail, leisure, hotel, conference and sports facilities.

The Park benefits from two superstores: ASDA and Tesco Extra and numerous high street brands such as M&S, River Island, Argos and Boots. There are a wide variety of restaurants including Bella Italia, ASK Italian, Nando's, Wagamama, Pizza Hut, Coast to Coast and Chiquito in addition to fast food outlets: McDonalds, Subway and KFC and cafes; Costa Coffee and Starbucks.

There are traditional pub restaurants and hotels on site including Bolton Whites and Premier Inn hotels, two petrol stations and superb on-site conference and leisure facilities including the University of Bolton Stadium and Stateside Bolton Area plus Vue Cinema and Hollywood Bowl.