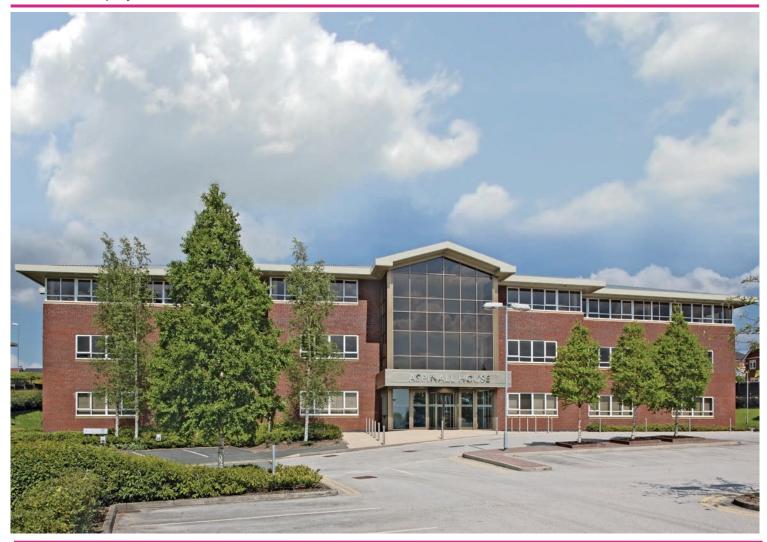

# FIRST & SECOND FLOOR OFFICES FROM 406 SQ M (4,370 SQ FT) TO 1,851 SQ M (19,920 SQ FT)

TO LET

ASPINAL HOUSE MIDDLEBROOK BOLTON BL6 6QQ

- The development is ideally placed adjoining Junction 6 of the M61 motorway
- Passenger lift
- CCTV site security
- On-site car parking, 1 space allocated per 23 sq m (249 sq ft)