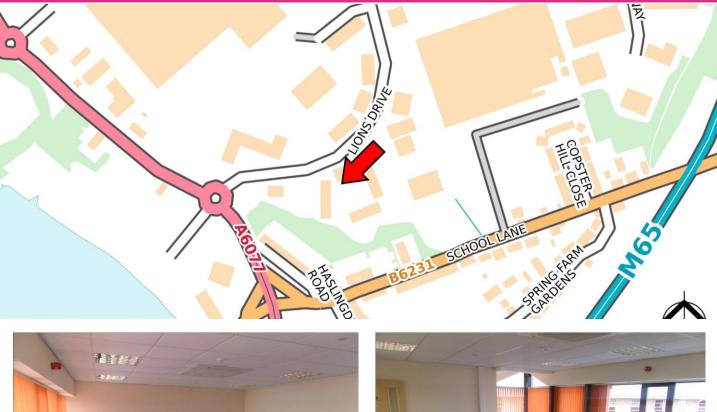

#### LOCATION

The development is situated at the entrance to Shadsworth Business Park, adjacent to Junction 5 of the M65 motorway.