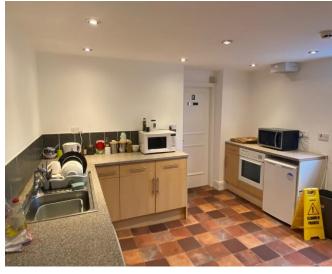

There are shared kitchen and toilet facilities.

# **SERVICES**

- 24-hour access
- Gas fired central heating
- Contract quality carpet coverings throughout
- Shared Male and Female WC facilities
- Shared kitchen facilities
- Secure Intercom access