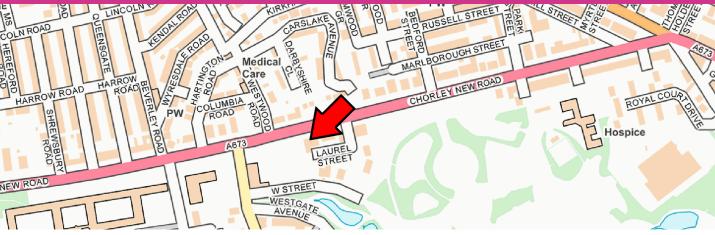

01204 522 275 | lambandswift.com

The subject property is located upon the southern side of Chorley New Road (A673), a short distance to the northwest of Bolton town centre and close to its junction with Laurel Street and Westwood Road. The property is situated in a mixed-use area, with predominantly offices and residential properties being within the immediate vicinity. Bolton School is adjacent.