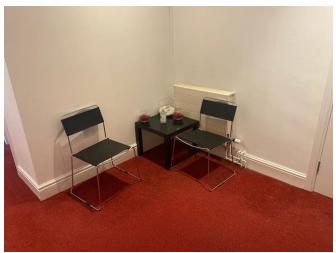

# DESCRIPTION

The subject property comprises a traditionally constructed, garden fronted Victorian semi-detached property, including attic and basement accommodation.

The premises are constructed of solid brick elevations under various pitched and slated roof coverings. Internally, the accommodation provides for majority plaster painted walls and ceilings and is lit by mixture of ceiling mounted or inset spot lighting. The accommodation is in an excellent condition throughout having been refurbished in recent months by new owners.

# **ACCOMMODATION**

In accordance with the RICS Property Measurement (2nd Edition), we have calculated the following approximate Internal Areas:

| DESCRIPTION            | SQ M  | SQ FT |
|------------------------|-------|-------|
| Ground Floor – Suite 1 | 21.37 | 230   |
| Ground Floor – Suite 2 | 15.33 | 165   |
| First Floor – Suite 7  | 21.37 | 230   |
| Attic Room – Suite 14  | 19.97 | 215   |