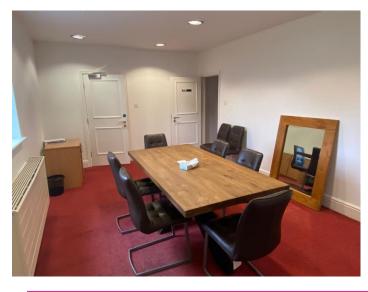

# DESCRIPTION

The subject property comprises a traditionally constructed, garden fronted Victorian semi-detached property, including attic and basement accommodation.

The premises are constructed of solid brick elevations under various pitched and slated roof coverings. Internally, the accommodation provides for majority plaster painted walls and ceilings and is lit by mixture of ceiling mounted or inset spot lighting. The accommodation is in an excellent condition throughout having been refurbished in recent months by new owners.

# **ACCOMMODATION**

In accordance with the RICS Property Measurement (2nd Edition), we have calculated the following approximate Internal Areas:

| DESCRIPTION            | SQ M  | SQ FT |
|------------------------|-------|-------|
| Ground Floor – Suite 1 | 21.37 | 230   |
| Ground Floor – Suite 2 | 15.33 | 165   |
| First Floor – Suite 7  | 21.37 | 230   |
| Attic Room – Suite 14  | 19.97 | 215   |