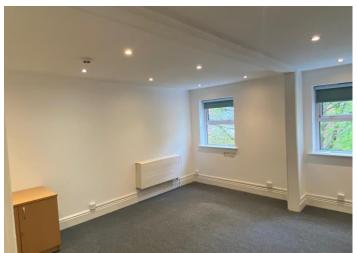

# DESCRIPTION

The subject property comprises a traditionally constructed, garden fronted Victorian semi-detached property, including attic and basement accommodation.

The premises are constructed of solid brick elevations under various pitched and slated roof coverings. Internally, the accommodation provides for majority plaster painted walls and ceilings and is lit by mixture of ceiling mounted or inset spot lighting. The accommodation is in an excellent condition throughout having been refurbished in recent months by new owners.

# **ACCOMMODATION**

In accordance with the RICS Property Measurement (2nd Edition), we have calculated the following approximate Internal Areas:

| DESCRIPTION            | SQ M  | SQ FT |
|------------------------|-------|-------|
| Ground Floor – Suite 1 | 21.37 | 230   |
| Ground Floor – Suite 2 | 15.33 | 165   |
| First Floor – Suite 7  | 21.37 | 230   |
| Attic Room – Suite 14  | 19.97 | 215   |