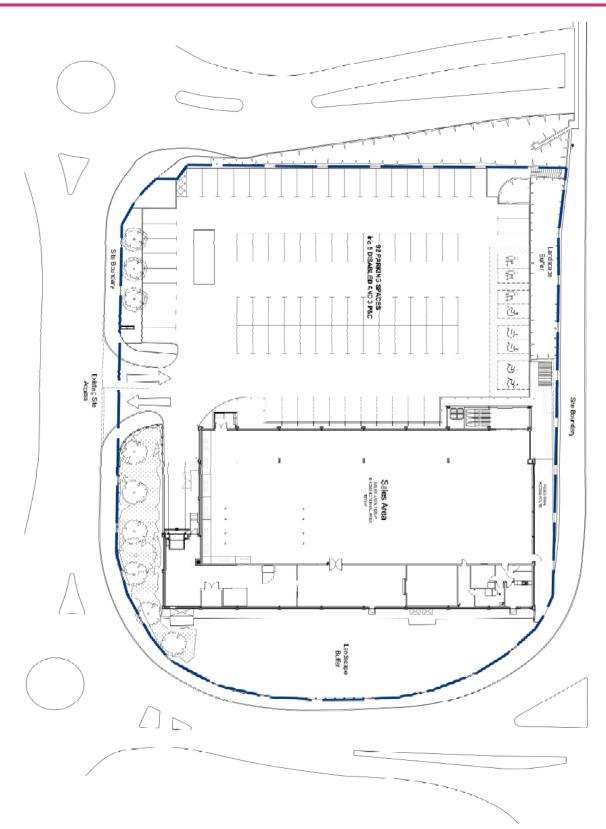

Please see attached plan for wider location perspective.

#### DESCRIPTION

The subject property an Aldi food store building, which has been extended on at least one occasion. The property extends to a Gross Internal Area of approximately 1,591.20 sq m (17,128 sq ft), with parking allocations for approximately 92 cars, including disabled and parent and child spaces.