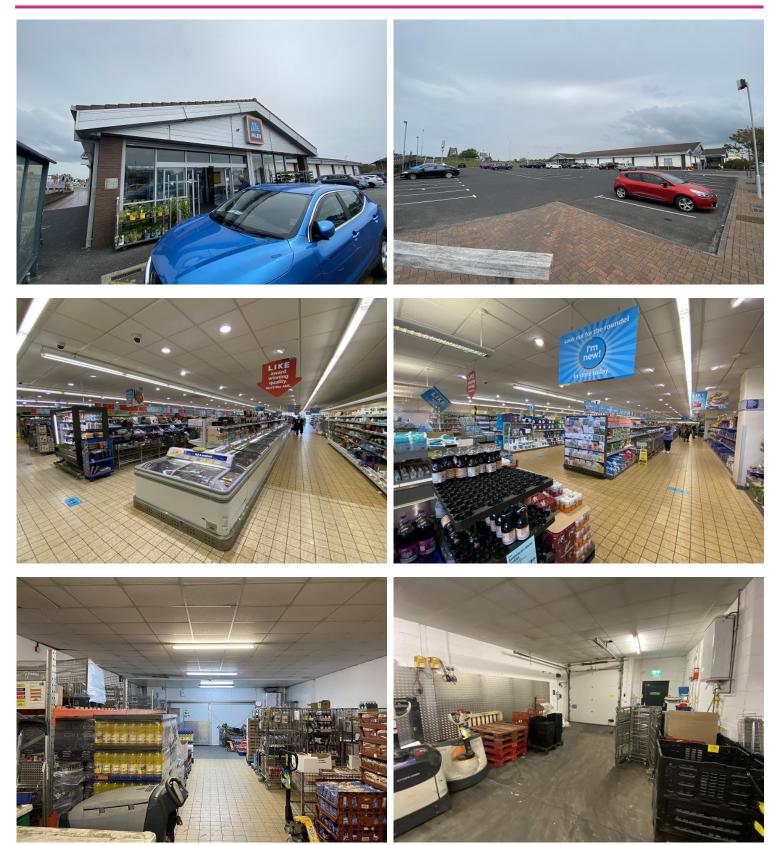

#### DESCRIPTION

The subject property an Aldi food store building, which has been extended on at least one occasion. The property extends to a Gross Internal Area of approximately 1,591.20 sq m (17,128 sq ft), with parking allocations for approximately 92 cars, including disabled and parent and child spaces.

The property has brick elevations, is of a steel frame construction, set beneath a part mono-pitched tiled roof coving to the extended parts. There are electrically operated 'in and out' sliding access doors, with glazed display windows. Toward the rear of the property, is warehousing served by a dock-level loading bay, which is positioned strategically beside the site entrance.

Internally, the shop floor, is generally of a tiled finish, with a number of point of sale fridges and freezers. To the rear portion of the property there is a good-sized warehouse.

There is an amenity section of the property, which houses, W/C's kitchen and canteen facilities in addition to a security/manager's office.

The points of sale and tills will be removed before the sale is concluded. A list of those items that will be included in the sale can be agreed at the negotiation stage.