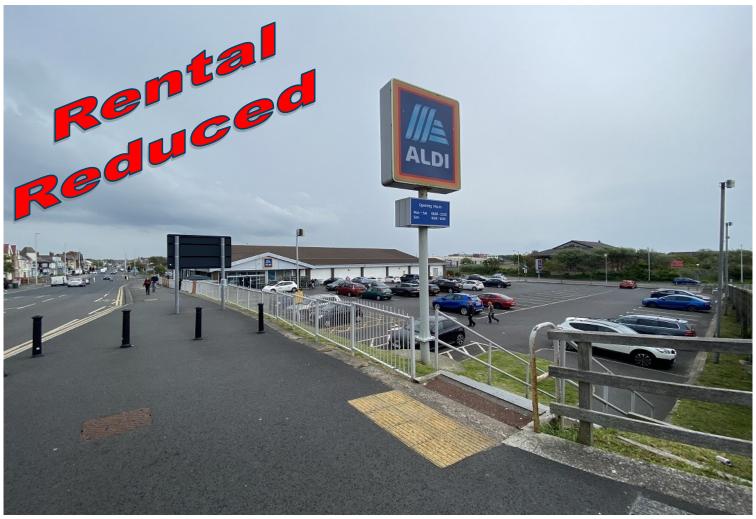

# TO LET—DUE TO RELOCATION

ALDI PREMISES WATERLOO ROAD BLACKPOOL FY4 1AD

- Detached retail unit
- Prominent main road location
- Excellent car parking provisions—92 spaces
- May suit other uses STPP
- Rent on Application
- Vacant possession available January 2022
- 10,000 cars pass per day (BETA DATA)

#### LOCATION

The property is ideally located in Blackpool on two main thoroughfares into the town, A5073 Waterloo Road and Yeadon Way, which is a continuation of the M55 motorway. These roads see approximately 10,000 cars each per day.

#### DESCRIPTION

The subject property an Aldi food store building, which has been extended on at least one occasion. The property extends to a Gross Internal Area of approximately 1,591.20 sq m (17,128 sq ft), with parking allocations for approximately 92 cars, including disabled and parent and child spaces.