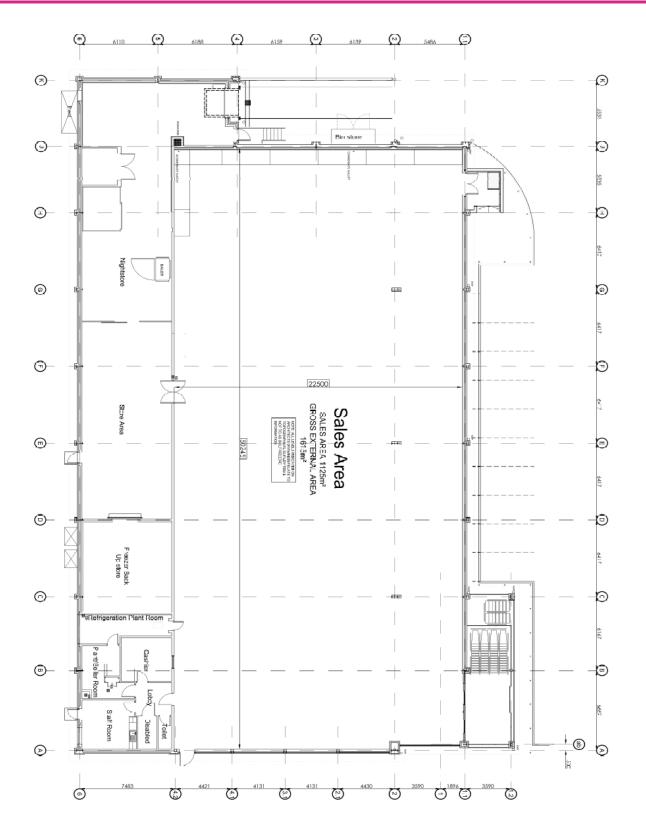

#### DESCRIPTION

The subject property an Aldi food store building, which has been extended on at least one occasion. The property extends to a Gross Internal Area of approximately 1,591.20 sq m (17,128 sq ft), with parking allocations for approximately 92 cars, including disabled and parent and child spaces.

Internally, the shop floor, is generally of a tiled finish, with a number of point of sale fridges and freezers. To the rear portion of the property there is a good-sized warehouse.

There is an amenity section of the property, which houses, W/C's kitchen and canteen facilities in addition to a security/manager's office.

#### ACCOMMODATION

In accordance with the RICS Property Measurement (2nd Edition), we have calculated the following approximate Net Internal Areas:

> 1.591.20 sq m (17.128 sq ft) Site area approximately 1.3 ac (0.536 ha)