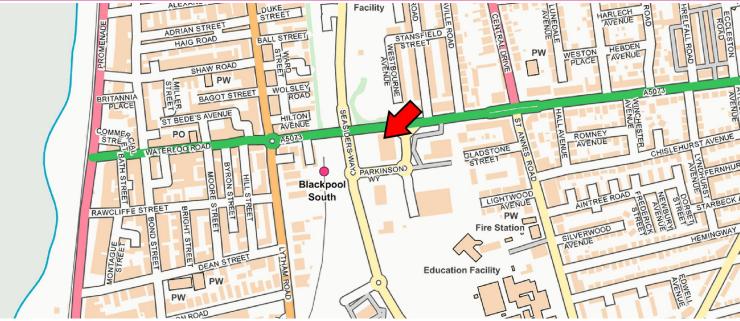

#### LOCATION

The property is ideally located in Blackpool on two main thoroughfares into the town, A5073 Waterloo Road and Yeadon Way, which is a continuation of the M55 motorway. These roads see approximately 10,000 cars each per day.

Occupiers within the immediate vicinity include The Range, Blackpool Ambulance Station, Iceland, Tesco Express, Premier Inn and Blackpool Football Club. The property is also located next to Blackpool South Train Station.

Please see attached plan for wider location perspective.