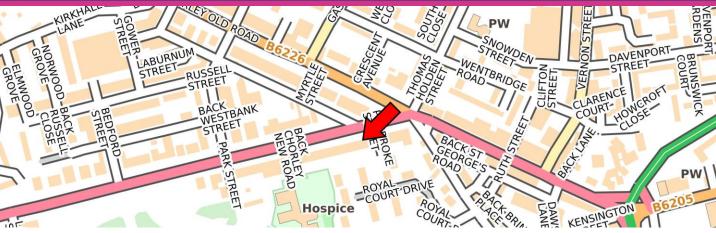

#### LOCATION

The subject property is located within a prestigious and professional office location with nearby occupiers including well established local Solicitors, Accountants and Architects. The property itself is situated prominently upon Chorley New Road (A673) close to its junction with Chorley Old Road (B6226) and St Georges Road (A673) on a direct public transport route in and out of Bolton town centre. Bolton town centre is approximately 0.5 miles south east and is within walking distance, as is David Lloyds Leisure Centre.