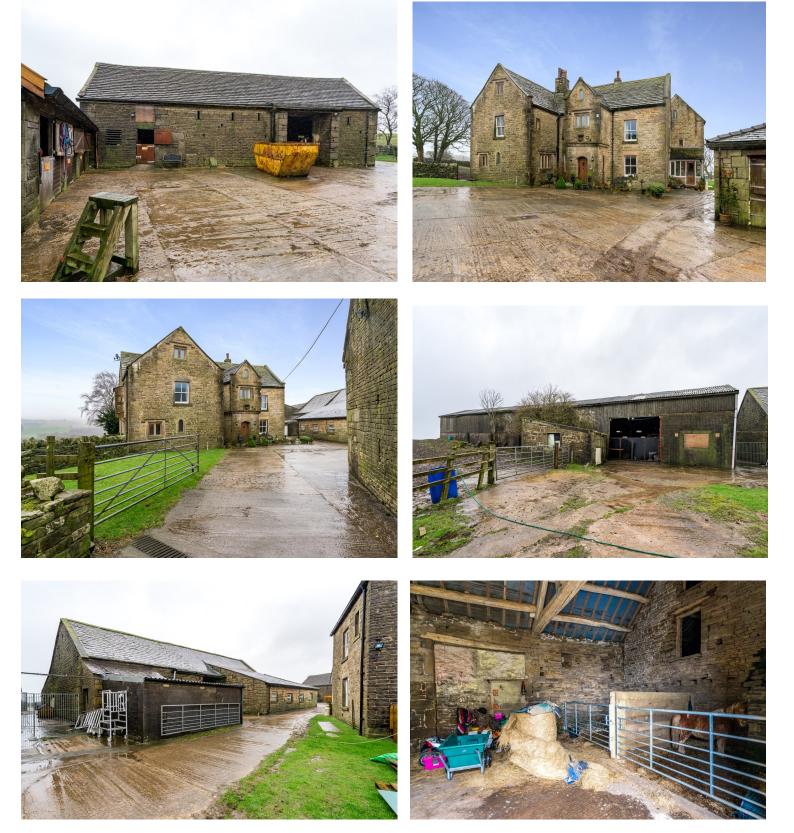

# FOR SALE

HIGHER HILL FARM TOCKHOLES ROAD TOCKHOLES BLACKBURN BB3 0NU

- Existing 4 bed Grade II Star Listed farmhouse with planning for another 2 bedrooms.
- Two barns with planning approval to convert to 3 dwellings under Application Reference No: 10/18/0906 Grade II Listed and a further 2 dwellings to be constructed under application 10/21/0197
- Five new build/conversions to develop
- Total size 6.130 acres

#### DESCRIPTION

A 6.130 site acreage, including the detached existing Grade II Star Listed farmhouse and occupied currently by the Vendor, plus 2 barns with planning and an approved planning approval for a further 2 dwellings, subject to the demolition of a further storage building.

The site is accessed off Tockholes Road via a private road unadopted.

The northern barn has consent to convert to a 4 bed detached dwelling and the adjacent one has existing consent, under Application Reference No: 10/18/0906, for 2 dwellings, one 3 bedroom and one 4 bedroom.

All plans can be found under the Blackburn with Darwen planning application website.

Approval has been given for the partial demolition of the rear storage sheds and erection of a detached building converted to 2 x 4 bedroom dwellings, under Application Reference No: 10/21/0197.