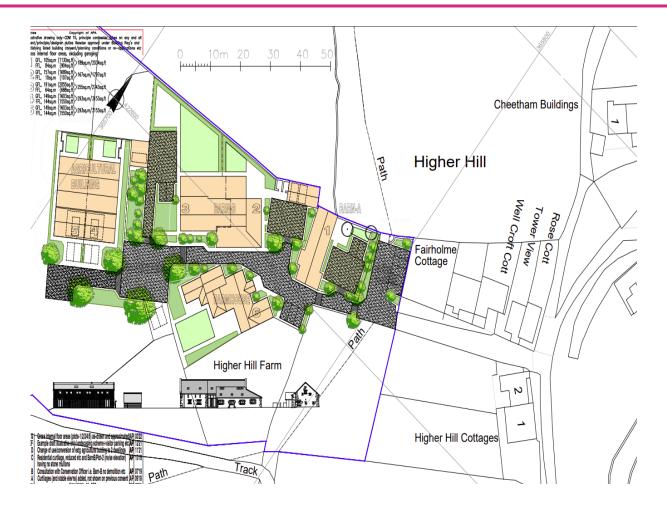

#### ACCOMMODATION

The site acreage is 6.130 acres—see attached Land Registry plan.

#### DESCRIPTION

A 6.130 site acreage, including the detached existing Grade II Star Listed farmhouse and occupied currently by the Vendor, plus 2 barns with planning and an approved planning approval for a further 2 dwellings, subject to the demolition of a further storage building.

All plans can be found under the Blackburn with Darwen planning application website.

Approval has been given for the partial demolition of the rear storage sheds and erection of a detached building converted to 2 x 4 bedroom dwellings, under Application Reference No: 10/21/0197.