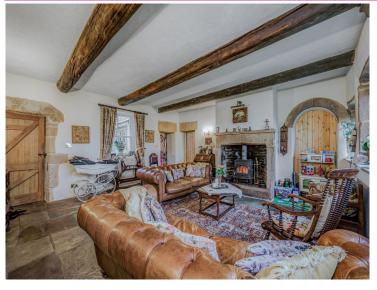

# FOR SALE

HIGHER HILL FARM TOCKHOLES ROAD TOCKHOLES BLACKBURN BB3 0NU

- Existing 4 bed Grade II Star Listed farmhouse with planning for another 2 bedrooms.
- Two barns with planning approval to convert to 3 dwellings under Application Reference No: 10/18/0906 Grade II Listed and a further 2 dwellings to be constructed under application 10/21/0197
- Five new build/conversions to develop
- Total size 6.130 acres

#### DESCRIPTION

A 6.130 site acreage, including the detached existing Grade II Star Listed farmhouse and occupied currently by the Vendor, plus 2 barns with planning and an approved planning approval for a further 2 dwellings, subject to the demolition of a further storage building.