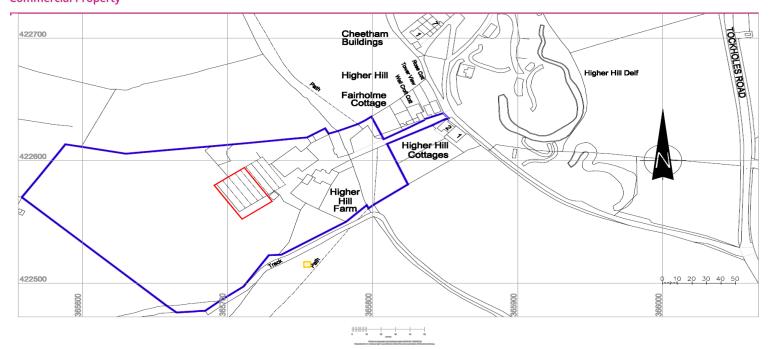

#### ACCOMMODATION

The site acreage is 6.130 acres—see attached Land Registry plan.

#### TENURE

Held Freehold under Title Number LA935445.