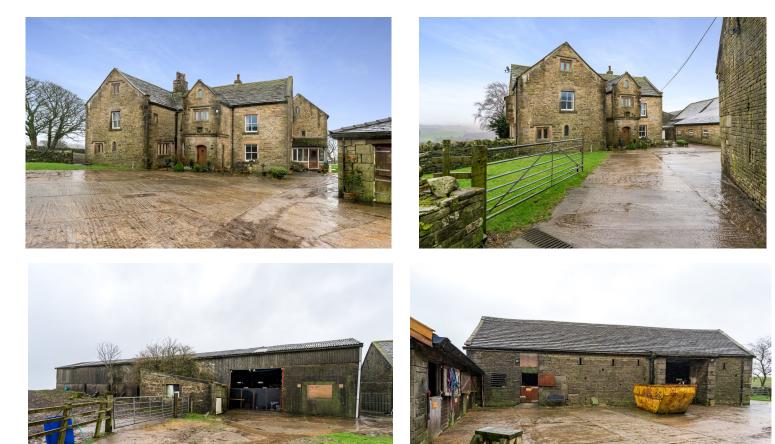

# FOR SALE

HIGHER HILL FARM TOCKHOLES ROAD TOCKHOLES BLACKBURN BB3 0NU

- Existing 4 bed Grade II Star Listed farmhouse with planning for another 2 bedrooms.
- Two barns with planning approval to convert to 3 dwellings under Application Reference No: 10/18/0906 Grade II Listed and a further 2 dwellings to be constructed under application 10/21/0197
- Five new build/conversions to develop
- Total size 6.130 acres

#### DESCRIPTION

A 6.130 site acreage, including the detached existing Grade II Star Listed farmhouse and occupied currently by the Vendor, plus 2 barns with planning and an approved planning approval for a further 2 dwellings, subject to the demolition of a further storage building.

The site is accessed off Tockholes Road via a private road unadopted.

The northern barn has consent to convert to a 4 bed detached dwelling and the adjacent one has existing consent, under Application Reference No: 10/18/0906, for 2 dwellings, one 3 bedroom and one 4 bedroom.