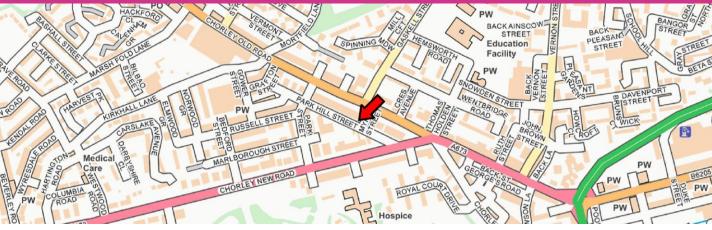

#### LOCATION

The property is accessed off Chorley Old Road (B6226) via Myrtle Street, which is approximately 0.5 miles north of Bolton town centre in close proximity to the junction of Chorley Old Road with Gaskell Street. Alternatively, the property can also be accessed from Chorley New Road (A673) at its junction with Park Hill Street.