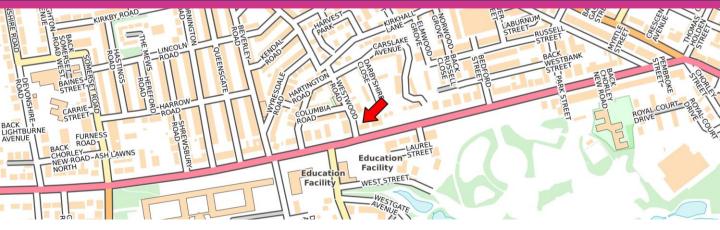

#### LOCATION

The property occupies a prominent corner position, fronting the A673 Chorley New Road, close to Bolton Grammar School. This is a professional office location, which includes nearby occupiers such as Solicitors, Accountants and other professional office users. There are convenient transport links to the National Motorway Network via the A666 St Peters Way and also junctions 5 & 6 of the M61 motorway.