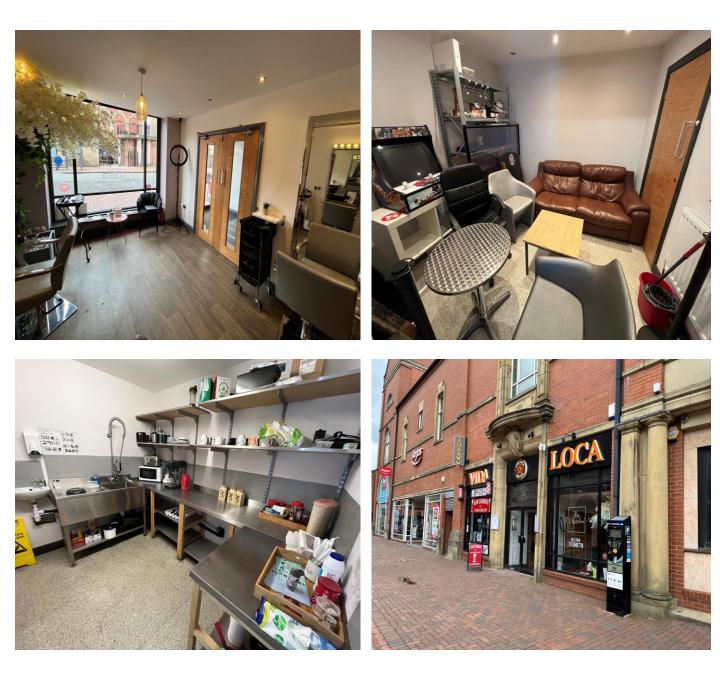

#### DESCRIPTION

The retail unit forms part of a multi let self-contained unit which has been carved up to provide for 3 self-contained elements. The subject premises is a regular shaped retail unit comprising of plaster painted walls and ceilings with laminate floor coverings and features a large display window within the front elevation. The unit shares amenities such as W/c's and Kitchen facilities with the other Tenants who occupy the property and these facilities are maintained by the Landlord. The property benefits from all services including gas, electric and water however, these supplies are not individually metered and therefore any rental is quoted inclusive of utilities.