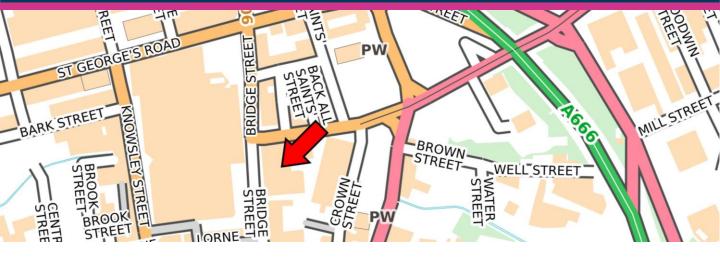

#### LOCATION

The property is located on Bridge Street within Bolton Town Centre, and is located just off Deansgate. The property is in extremely close proximity to the likes of the Market Place, Major Banks, Blue Chip Retailers such as Wilko, McDonalds, Greggs and neighbours Argos. Access to Public transport is excellent, with the property being located directly across from multiple Bus Stops and is within walking distance from Bolton Interchange and Train Station.