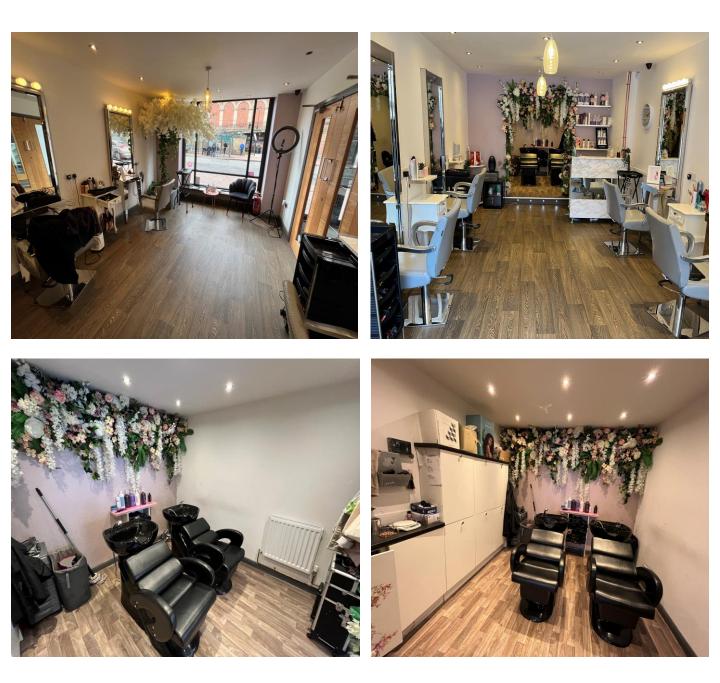

#### DESCRIPTION

The retail unit forms part of a multi let self-contained unit which has been carved up to provide for 3 self-contained elements. The subject premises is a regular shaped retail unit comprising of plaster painted walls and ceilings with laminate floor coverings and features a large display window within the front elevation. The unit shares amenities such as W/c's and Kitchen facilities with the other Tenants who occupy the property and these facilities are maintained by the Landlord. The property benefits from all services including gas, electric and water however, these supplies are not individually metered and therefore any rental is quoted inclusive of utilities.