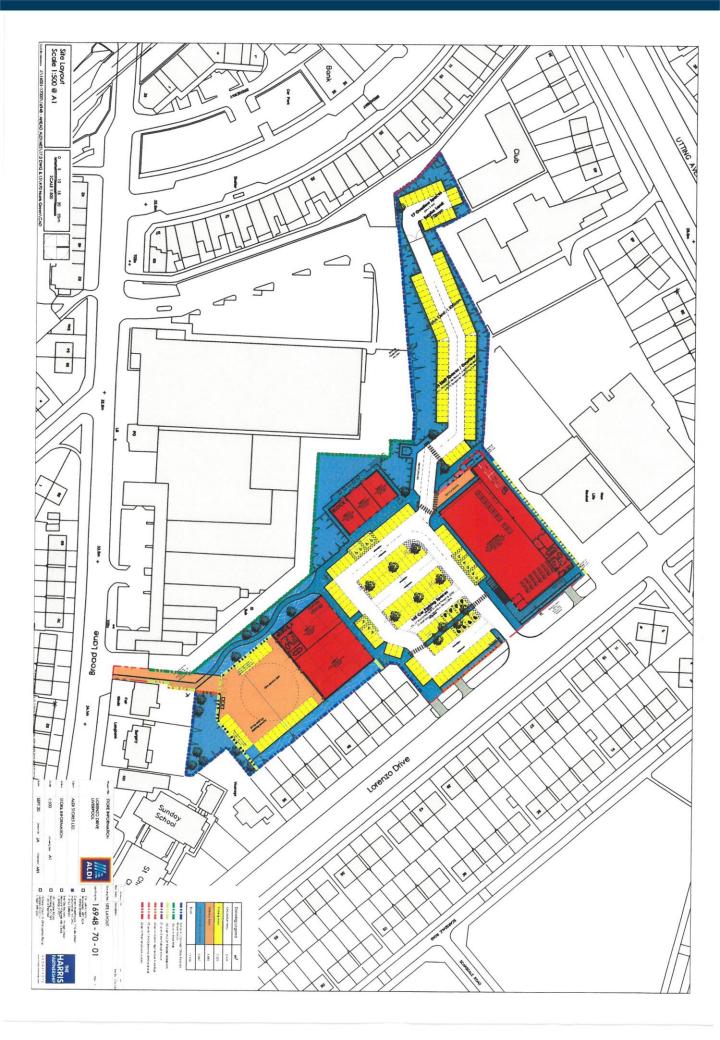

# TO LET

TRADE COUNTER/RETAIL(CLASS E)/ DAY NURSERY/CLINIC 534.19 SQ M (5,750 SQ FT)

01204 522 275 | lambandswift.com

UNIT 1
THE NORRIS GREEN LOCAL CENTRE
LORENZO DRIVE
LIVERPOOL
L11 1BQ

£40,000

Per annum

- Suit class E retail, trade counter, day nursery/clinic, or other uses subject to planning permission
- Shared car parking for 253 cars on site and extensive service yard
- Built in 2015

- Aldi food store anchors overall development
- Excellent servicing at the rear
- Rent free period available, subject to covenant status

01204 522 275 | lambandswift.com

The Norris Green Local Centre was constructed in 2015 by existing anchor tenant Aldi.

It is adjacent to the Norris Green District Centre and accessed directly off Lorenzo Drive although the separate service yard is accessed off Broad

The A580 East Lancs Road and Queens Drive are all within easy reach.

Norris Green lies 4.5 miles North East of Liverpool City Centre close to Walton and West Derby.