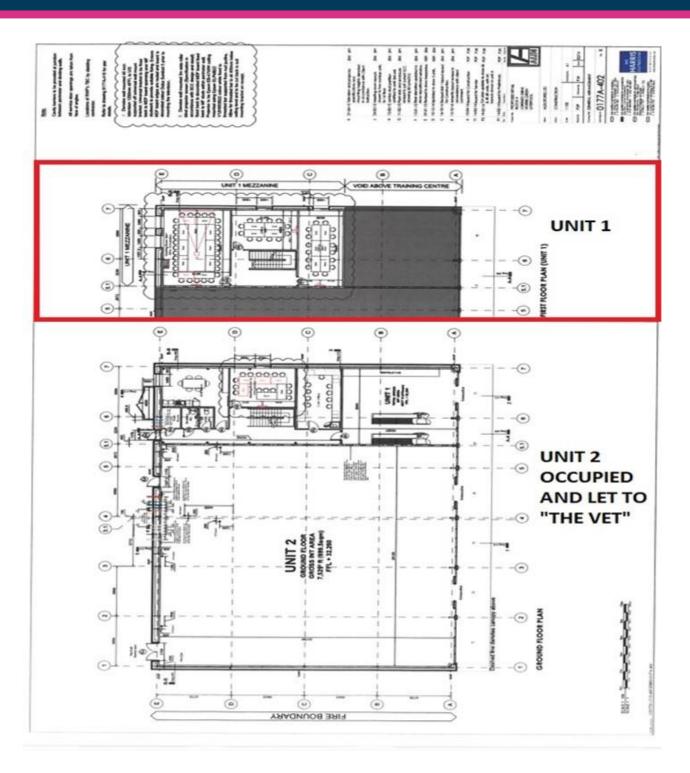

Internally there is a first floor mezzanine which could be removed in order to utilise full height warehouse accommodation. The unit has an eaves height of 8 m.

There are WC's and offices at ground and mezzanine levels.

See existing layout plan and internal photos.

### **ACCOMMODATION**

In accordance with the RICS Property Measurement (2nd Edition), we have calculated the following approximate Internal Areas:

| Description                | SQ M   | SQ FT |
|----------------------------|--------|-------|
| Ground Floor               | 371.61 | 4,000 |
| Mezzannine Offices         | 162.58 | 1,750 |
| Total Gross Internal Areas | 534.19 | 5,750 |