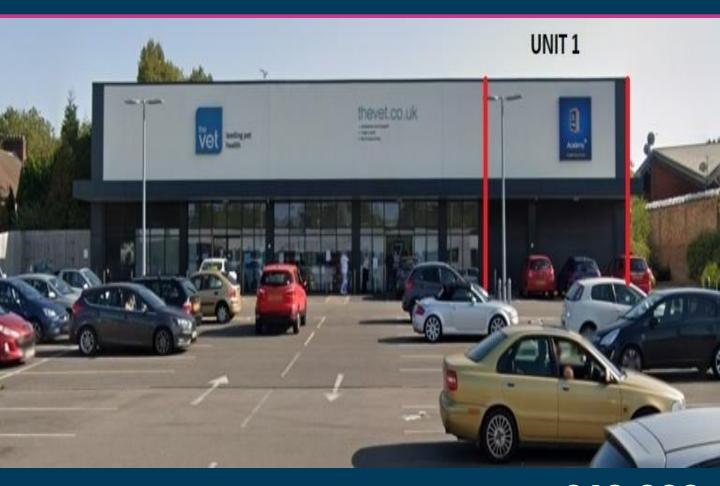

# TO LET

TRADE COUNTER/RETAIL(CLASS E)/ DAY NURSERY/CLINIC 534.19 SQ M (5,750 SQ FT)

01204 522 275 | lambandswift.com

UNIT 1
THE NORRIS GREEN LOCAL CENTRE
LORENZO DRIVE
LIVERPOOL
L11 1BQ

£40,000

Per annum

- Suit class E retail, trade counter, day nursery/clinic, or other uses subject to planning permission
- Shared car parking for 253 cars on site and extensive service yard
- Built in 2015

### **DESCRIPTION**

This unit is constructed of a steel portal frame with clad roof and elevations. It incorporates a canopy to the front elevation and a shop front with entrance door. The rear elevation incorporates an electric up and over roller shutter door to service the unit and an extensive service yard.

Internally there is a first floor mezzanine which could be removed in order to utilise full height warehouse accommodation. The unit has an eaves height of 8 m.

There are WC's and offices at ground and mezzanine levels.