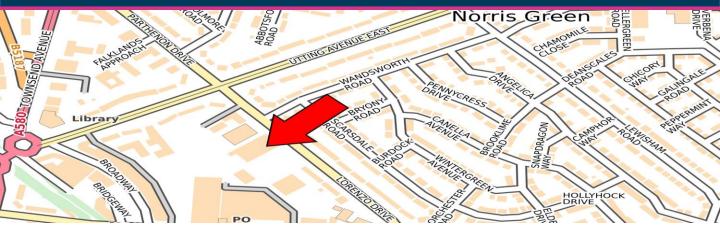

It is adjacent to the Norris Green District Centre and accessed directly off Lorenzo Drive although the separate service yard is accessed off Broad

The A580 East Lancs Road and Queens Drive are all within easy reach.

Norris Green lies 4.5 miles North East of Liverpool City Centre close to Walton and West Derby.