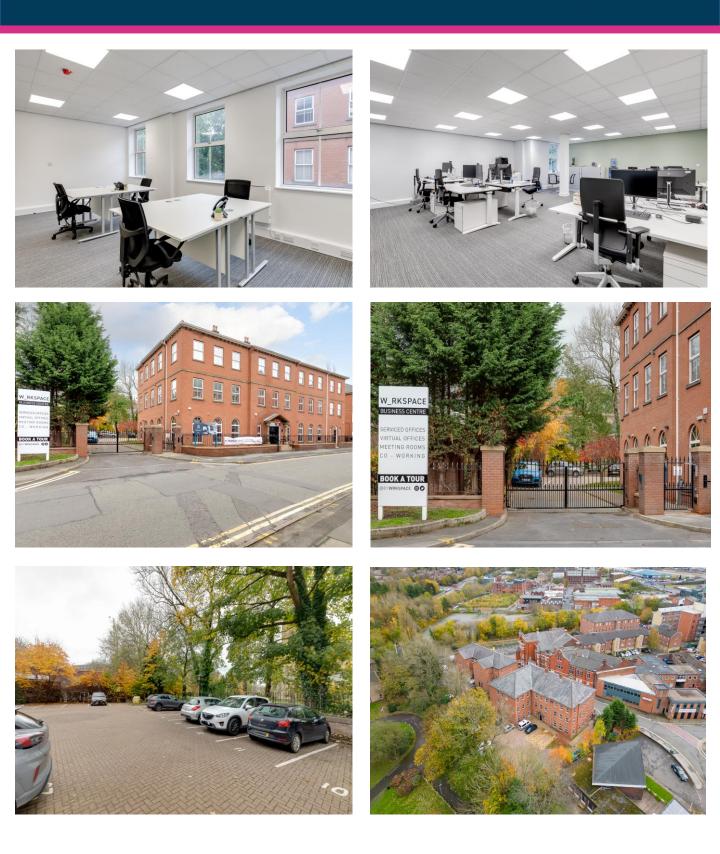

### LOCATION

The offices are located in St. Peter's House, central to Bolton Town Centre, and well positioned for key transport links. St Peter's House is close to many local amenities including restaurants, cafés, bars and shops. And only a 5 minute walk to Bolton Bus and Train Interchange, which connects direct to Manchester, Manchester Airport and beyond.

#### **DESCRIPTION**

Comprising a recently refurbished, beautifully designed and detached office building, situated in the heart of the professional district in Bolton Town Centre and benefits from being only a short walk from Bolton's new Bus and Train Interchange.

#### **SPECIFICATION**

- Flexible contracts from 6, 12 and 24 months
- Immediate occupation available via "Plug In & Play"
- Fully furnished accommodation
- Superb break-out and kitchen facilities
- Coffee & Tea making facilities
- Bookable conference room for up to 12 people
- High specification video conferencing
- Inclusive rental to provide cost certainty
- On-site car parking