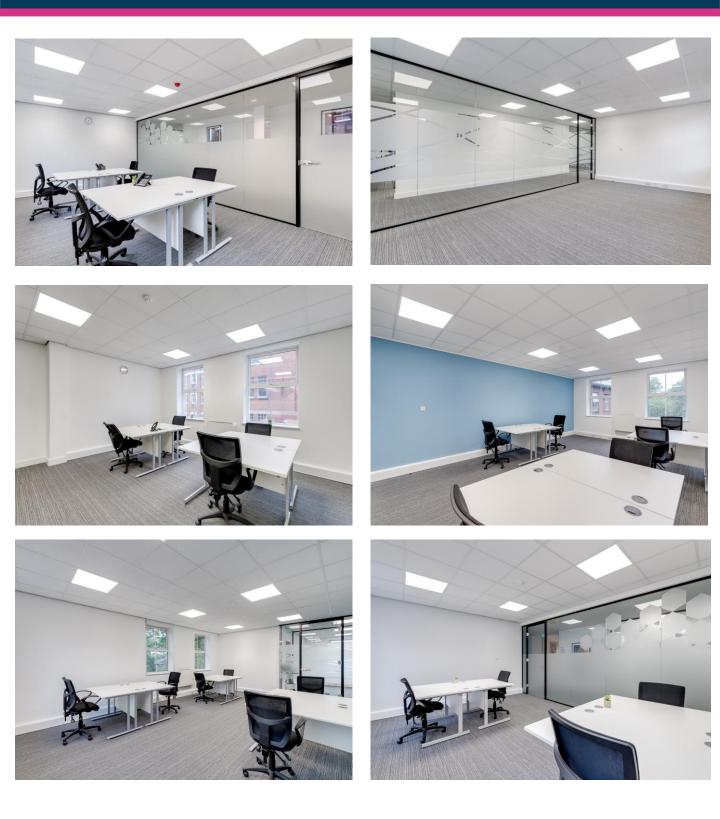

#### **DESCRIPTION**

Comprising a recently refurbished, beautifully designed and detached office building, situated in the heart of the professional district in Bolton Town Centre and benefits from being only a short walk from Bolton's new Bus and Train Interchange.

The accommodation itself presents a range of superb, modern and stylish serviced office units, together with co-working spaces and virtual office solutions.

St. Peters House provides a perfect opportunity for both new and growing businesses to acquire prestigious and professional workspace yet with flexibility and cost certainty, ideal in the current climate.

#### **SPECIFICATION**

- Flexible contracts from 6, 12 and 24 months
- Immediate occupation available via "Plug In & Play"
- Fully furnished accommodation
- Superb break-out and kitchen facilities
- Coffee & Tea making facilities
- Bookable conference room for up to 12 people
- High specification video conferencing
- Inclusive rental to provide cost certainty
- On-site car parking