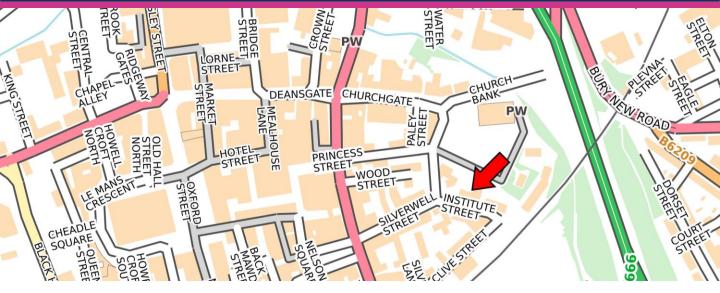

### LOCATION

The offices are located in St. Peter's House, central to Bolton Town Centre, and well positioned for key transport links. St Peter's House is close to many local amenities including restaurants, cafés, bars and shops. And only a 5 minute walk to Bolton Bus and Train Interchange, which connects direct to Manchester, Manchester Airport and beyond.

#### **DESCRIPTION**

Comprising a recently refurbished, beautifully designed and detached office building, situated in the heart of the professional district in Bolton Town Centre and benefits from being only a short walk from Bolton's new Bus and Train Interchange.