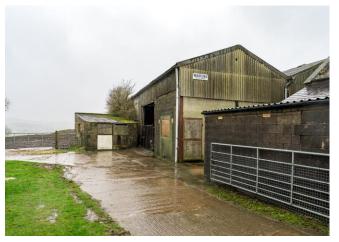

#### DESCRIPTION

An overall 6.130 site acreage, including 2 barns with planning and an approved planning approval for a further 2 new build dwellings, subject to convert to 3 dwellings. The main farmhouse dwelling of Higher Hill Farm is excluded from this sale.

All plans can be found under the Blackburn with Darwen planning application website.

Approval has been given for the partial demolition of the rear storage sheds and erection of a detached building converted to 2 x 4 bedroom dwellings, under Application Reference No: 10/21/0197.