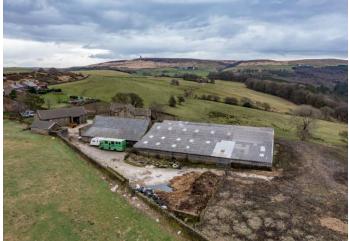

#### DESCRIPTION

An overall 6.130 site acreage, including 2 barns with planning and an approved planning approval for a further 2 new build dwellings, subject to convert to 3 dwellings. The main farmhouse dwelling of Higher Hill Farm is excluded from this sale.

The site is accessed off Tockholes Road via a private road unadopted.

The northern barn has consent to convert to a 4 bed detached dwelling and the adjacent one has existing consent, under Application Reference No: 10/18/0906, for 2 dwellings, one 3 bedroom and one 4 bedroom.

All plans can be found under the Blackburn with Darwen planning application website.

Approval has been given for the partial demolition of the rear storage sheds and erection of a detached building converted to 2 x 4 bedroom dwellings, under Application Reference No: 10/21/0197.