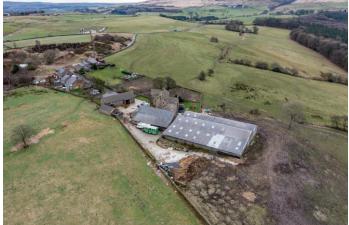

#### LOCATION

The site is located in the village of Tockholes, which lies to the west of Darwen and south west of Blackburn, Lancashire.

The village has a population of circa 600 people with 2 village pubs and a local primary school.

#### DESCRIPTION

An overall 6.130 site acreage, including 2 barns with planning and an approved planning approval for a further 2 new build dwellings, subject to convert to 3 dwellings. The main farmhouse dwelling of Higher Hill Farm is excluded from this sale.