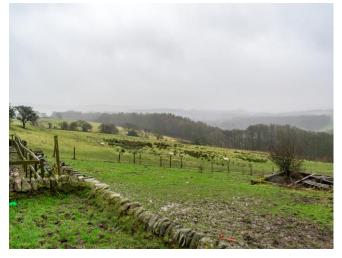

#### LOCATION

The site is located in the village of Tockholes, which lies to the west of Darwen and south west of Blackburn, Lancashire.

The village has a population of circa 600 people with 2 village pubs and a local primary school.

The Roddlesworth Reservoir and Abbey Village are also close by.

#### ACCOMMODATION

The overall site acreage is 6.130 acres—see attached Land Registry plan.