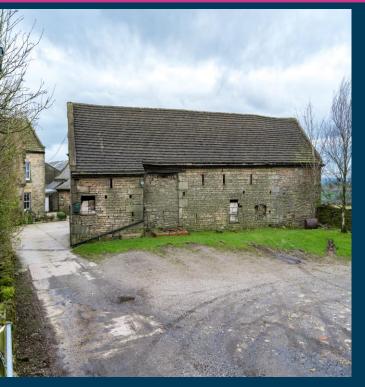

#### DESCRIPTION

An overall 6.130 site acreage, including 2 barns with planning and an approved planning approval for a further 2 new build dwellings, subject to convert to 3 dwellings. The main farmhouse dwelling of Higher Hill Farm is excluded from this sale.

The site is accessed off Tockholes Road via a private road unadopted.

The northern barn has consent to convert to a 4 bed detached dwelling and the adjacent one has existing consent, under Application Reference No: 10/18/0906, for 2 dwellings, one 3 bedroom and one 4 bedroom.