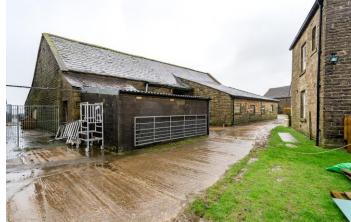

#### DESCRIPTION

An overall 6.130 site acreage, including 2 barns with planning and an approved planning approval for a further 2 new build dwellings, subject to convert to 3 dwellings. The main farmhouse dwelling of Higher Hill Farm is excluded from this sale.

All plans can be found under the Blackburn with Darwen planning application website.

Approval has been given for the partial demolition of the rear storage sheds and erection of a detached building converted to 2 x 4 bedroom dwellings, under Application Reference No: 10/21/0197.