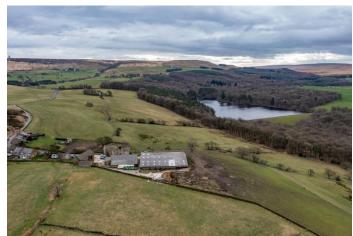

#### LOCATION

The site is located in the village of Tockholes, which lies to the west of Darwen and south west of Blackburn, Lancashire.

The village has a population of circa 600 people with 2 village pubs and a local primary school.

The Roddlesworth Reservoir and Abbey Village are also close by.