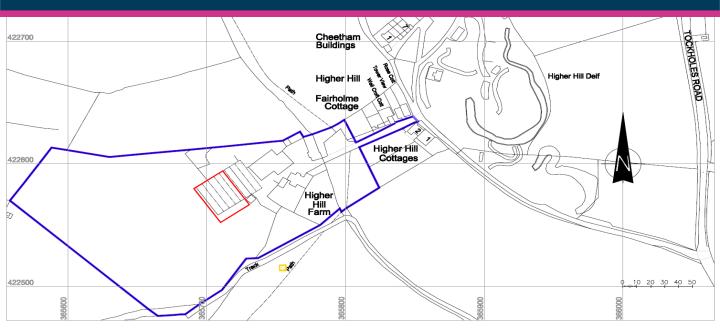

#### DESCRIPTION

An overall 6.130 site acreage, including 2 barns with planning and an approved planning approval for a further 2 new build dwellings, subject to convert to 3 dwellings. The main farmhouse dwelling of Higher Hill Farm is excluded from this sale.

#### ACCOMMODATION

The overall site acreage is 6.130 acres—see attached Land Registry plan.