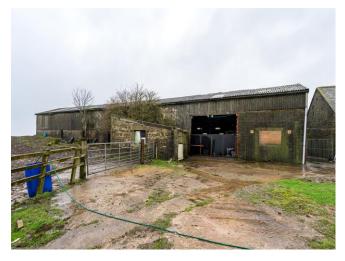

#### DESCRIPTION

An overall 6.130 site acreage, including 2 barns with planning and an approved planning approval for a further 2 new build dwellings, subject to convert to 3 dwellings. The main farmhouse dwelling of Higher Hill Farm is excluded from this sale.

The site is accessed off Tockholes Road via a private road unadopted.

The northern barn has consent to convert to a 4 bed detached dwelling and the adjacent one has existing consent, under Application Reference No: 10/18/0906, for 2 dwellings, one 3 bedroom and one 4 bedroom.

All plans can be found under the Blackburn with Darwen planning application website.

Approval has been given for the partial demolition of the rear storage sheds and erection of a detached building converted to 2 x 4 bedroom dwellings, under Application Reference No: 10/21/0197.