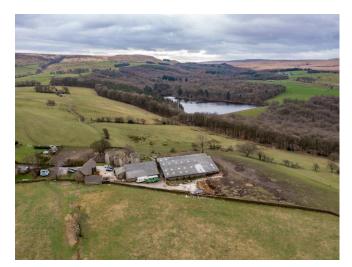

#### LOCATION

The site is located in the village of Tockholes, which lies to the west of Darwen and south west of Blackburn, Lancashire.

The village has a population of circa 600 people with 2 village pubs and a local primary school.

The Roddlesworth Reservoir and Abbey Village are also close by.

#### DESCRIPTION

An overall 6.130 site acreage, including 2 barns with planning and an approved planning approval for a further 2 new build dwellings, subject to convert to 3 dwellings. The main farmhouse dwelling of Higher Hill Farm is excluded from this sale.

The site is accessed off Tockholes Road via a private road unadopted.

The northern barn has consent to convert to a 4 bed detached dwelling and the adjacent one has existing consent, under Application Reference No: 10/18/0906, for 2 dwellings, one 3 bedroom and one 4 bedroom.