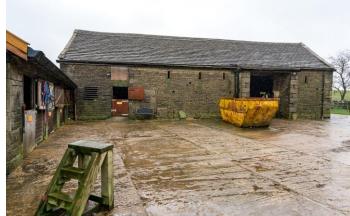

#### DESCRIPTION

An overall 6.130 site acreage, including 2 barns with planning and an approved planning approval for a further 2 new build dwellings, subject to convert to 3 dwellings. The main farmhouse dwelling of Higher Hill Farm is excluded from this sale.

The site is accessed off Tockholes Road via a private road unadopted.

The northern barn has consent to convert to a 4 bed detached dwelling and the adjacent one has existing consent, under Application Reference No: 10/18/0906, for 2 dwellings, one 3 bedroom and one 4 bedroom.

All plans can be found under the Blackburn with Darwen planning application website.

Approval has been given for the partial demolition of the rear storage sheds and erection of a detached building converted to 2 x 4 bedroom dwellings, under Application Reference No: 10/21/0197.