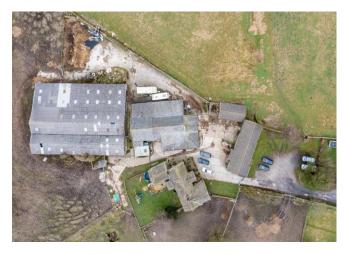

#### DESCRIPTION

An overall 6.130 site acreage, including 2 barns with planning and an approved planning approval for a further 2 new build dwellings, subject to convert to 3 dwellings. The main farmhouse dwelling of Higher Hill Farm is excluded from this sale.

The site is accessed off Tockholes Road via a private road unadopted.

The northern barn has consent to convert to a 4 bed detached dwelling and the adjacent one has existing consent, under Application Reference No: 10/18/0906, for 2 dwellings, one 3 bedroom and one 4 bedroom.

All plans can be found under the Blackburn with Darwen planning application website.

Approval has been given for the partial demolition of the rear storage sheds and erection of a detached building converted to 2 x 4 bedroom dwellings, under Application Reference No: 10/21/0197.

#### ACCOMMODATION

The overall site acreage is 6.130 acres—see attached Land Registry plan.