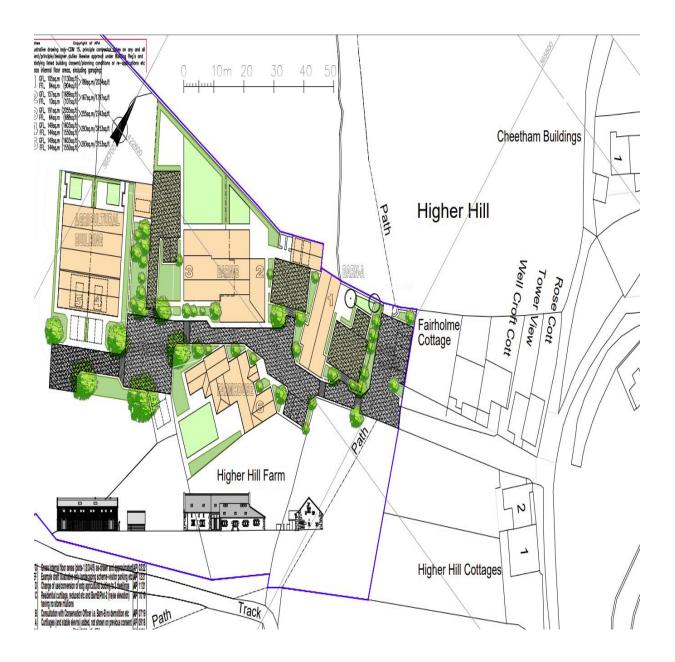

#### DESCRIPTION

An overall 6.130 site acreage, including 2 barns with planning and an approved planning approval for a further 2 new build dwellings, subject to convert to 3 dwellings. The main farmhouse dwelling of Higher Hill Farm is excluded from this sale.

The site is accessed off Tockholes Road via a private road unadopted.

The northern barn has consent to convert to a 4 bed detached dwelling and the adjacent one has existing consent, under Application Reference No: 10/18/0906, for 2 dwellings, one 3 bedroom and one 4 bedroom.

All plans can be found under the Blackburn with Darwen planning application website.

Approval has been given for the partial demolition of the rear storage sheds and erection of a detached building converted to 2 x 4 bedroom dwellings, under Application Reference No: 10/21/0197.

#### ACCOMMODATION

The overall site acreage is 6.130 acres—see attached Land Registry plan.