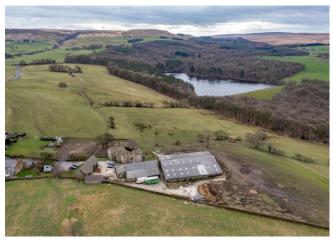

#### LOCATION

The site is located in the village of Tockholes, which lies to the west of Darwen and south west of Blackburn, Lancashire.

The village has a population of circa 600 people with 2 village pubs and a local primary school.

The Roddlesworth Reservoir and Abbey Village are also close by.