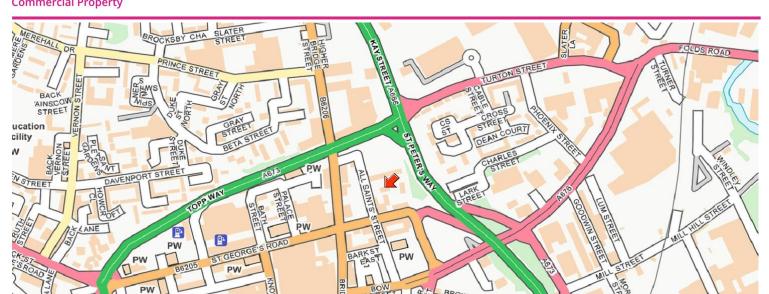

#### LOCATION

The subject property is located on the northern fringe of Bolton Town Centre, accessed from All Saints Street which in turn is located just off St Georges Road.

The premises are located within St George's conservation area and the immediate vicinity is a mixed use commercial and residential area.

The property backs onto the A666 St Peters Way which provides convenient transport links to the M60 and M61 motorways, and in turn the national motorway network.

The main retail core of Bolton town centre is situated approx. 200m south of the property providing a mixture of amenities.