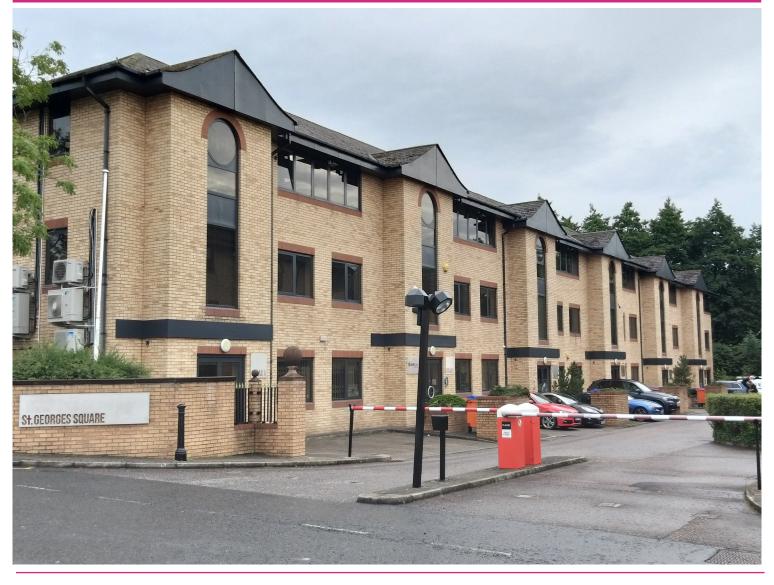

# MODERN OFFICES WITH PARKING 92.90 SQ M (1,000 SQ FT)

ATLAS 1
FIRST FLOOR &
SECOND FLOOR
ATLAS HOUSE
ST GEORGES SQUARE
BOLTON
BL1 2HB

- First floor and Second Floor offices forming part of a modern 3 storey office building
- Situated on a well established office park
- Private gated entrance with manned on-site security
- On-site car parking

#### **DESCRIPTION**

St Georges Square was constructed in 1989 and provides a number of modern and well presented purpose built office units.

This particular property provides for a mix of open plan and cellular office accommodation arranged across ground, first and second floors with 1 dedicated parking space per floor.