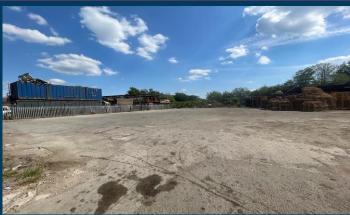

#### DESCRIPTION

The subject site comprises of a hard surfaced, open air storage yard. Located within the heart of the estate.

The yard is bound by palisade perimeter fencing, excluding the western boundary however, our client has provisions in place to install additional fencing. Access is via manual swing action gates.