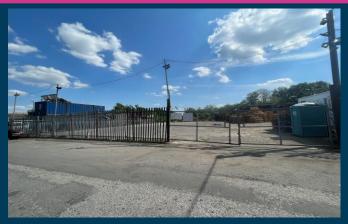

#### DESCRIPTION

The subject site comprises of a hard surfaced, open air storage yard. Located within the heart of the estate.

The yard is bound by palisade perimeter fencing, excluding the western boundary however, our client has provisions in place to install additional fencing. Access is via manual swing action gates.

- Close proximity to M61
- Secure storage yard, bound by palisade fencing

01204 522 275 | lambandswift.com