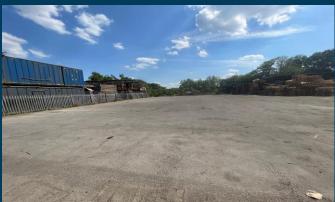

#### DESCRIPTION

The subject site comprises of a hard surfaced, open air storage yard. Located within the heart of the estate.

The yard is bound by palisade perimeter fencing, excluding the western boundary however, our client has provisions in place to install additional fencing. Access is via manual swing action gates.