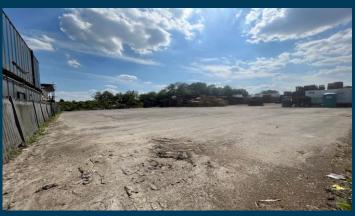

#### DESCRIPTION

The subject site comprises of a hard surfaced, open air storage yard. Located within the heart of the estate.

The yard is bound by palisade perimeter fencing, excluding the western boundary however, our client has provisions in place to install additional fencing. Access is via manual swing action gates.