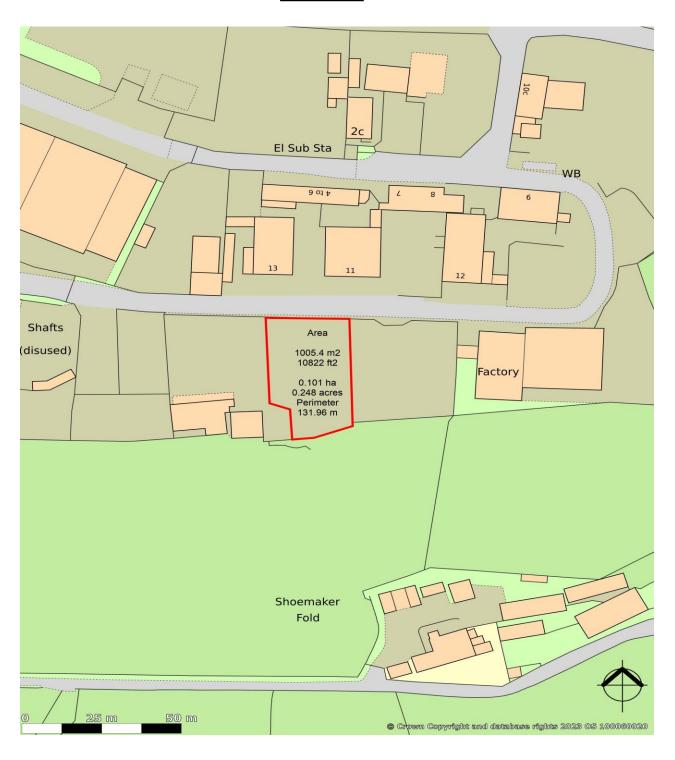

# **ACCOMMODATION**

In accordance with the RICS Property Measurement (2nd Edition), we have calculated the following approximate Areas:

| Description | SQ M   | SQ FT  |
|-------------|--------|--------|
| Yard        | 1005.4 | 10,822 |

The yard is 0.248 acres.

# Site Plan