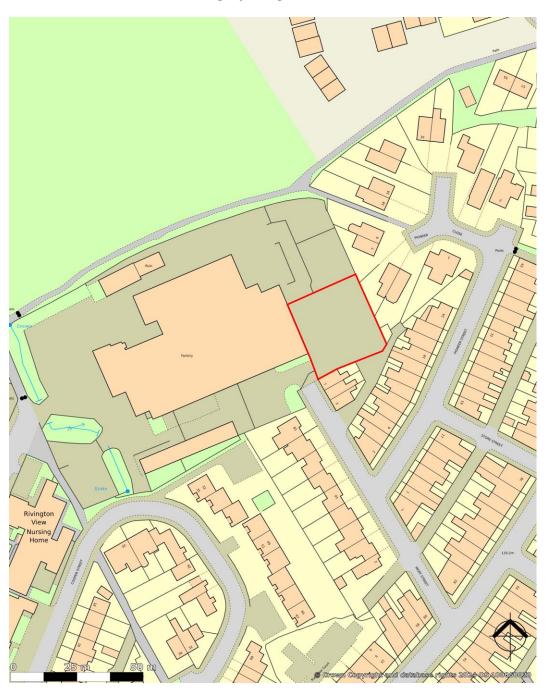

#### **ACCOMMODATION**

In accordance with the RICS Property Measurement (2nd Edition), we have calculated the following approximate Gross Site Area:

| Description | SQ M   | SQ FT                                        |
|-------------|--------|----------------------------------------------|
| Yard 1      | 856.47 | 9,219<br>(edged red on the<br>attached plan) |