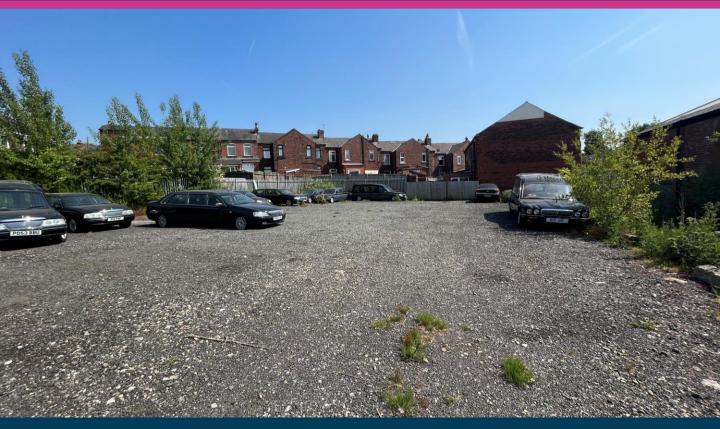

#### DESCRIPTION

Secure, open storage yard bound by 2m high steel palisade fencing and accessed via manual swing action gates.

The yards has a "crush and run" surface and would suit plant & machinery storage etc.

#### **ACCOMMODATION**

In accordance with the RICS Property Measurement (2nd Edition), we have calculated the following approximate Gross Site Area:

| Description | SQ M   | SQ FT                                        |
|-------------|--------|----------------------------------------------|
| Yard 1      | 856.47 | 9,219<br>(edged red on the<br>attached plan) |