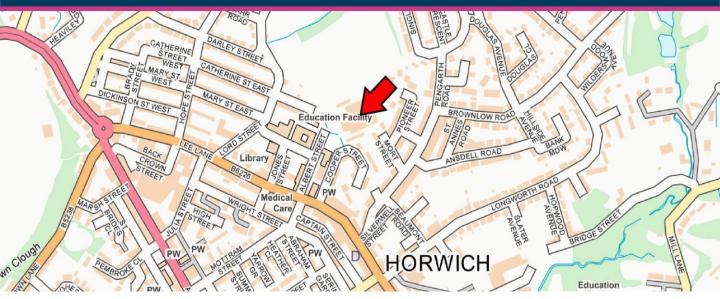

01204 522 275 | lambandswift.com

The site is located at the head of Albert Street, Horwich and overlooks Mort Street, Pioneer Street and Pioneer Close with views over Rivington

Part of Rivington & Blackrod Secondary School is adjacent so is Pike View Medical Centre and a Nursing Home.

Albert Road is accessed directly off Lee Lane and is located only 400 metres from Horwich town centre.