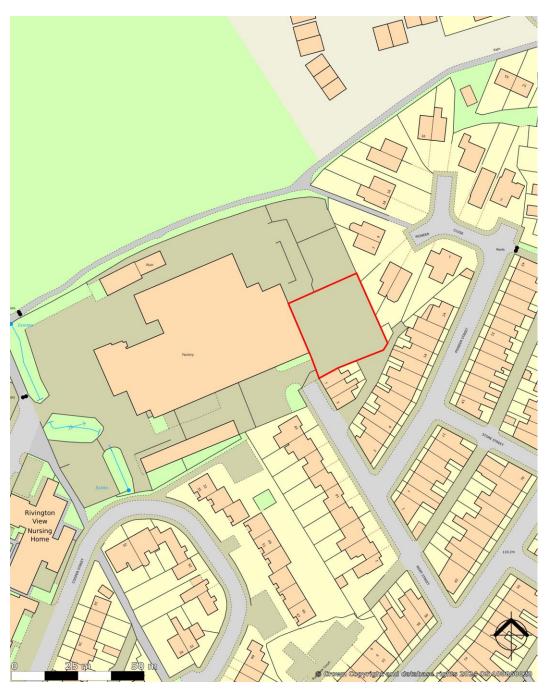

### ACCOMMODATION

In accordance with the RICS Property Measurement (2nd Edition), we have calculated the following approximate Gross Site Area:

| Description | SQ M   | SQ FT                                        |
|-------------|--------|----------------------------------------------|
| Yard 1      | 856.47 | 9,219<br>(edged red on the<br>attached plan) |