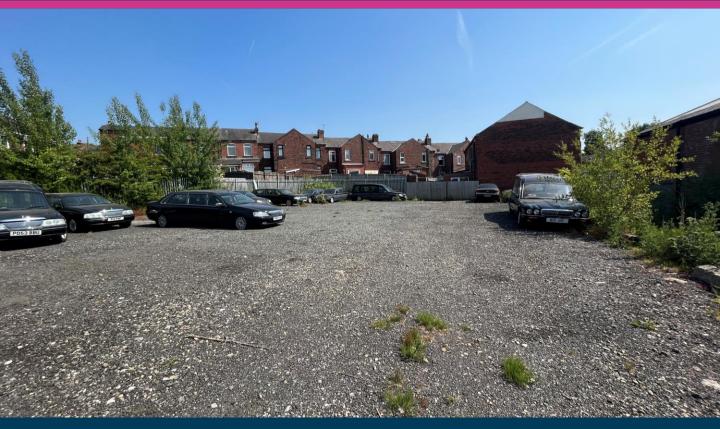

# YARD 1 AT ALBERT WORKS ALBERT STREET HORWICH BOLTON BL6 7AP

£16,750 Per annum

- Secure open yard space
- Palisade fencing and secure swing action gate
- Good location on established mill complex

- Walking distance of Horwich Town Centre
- Good links to Junction 6 of the M61 motorway
- £16,750 per annum plus VAT

### **DESCRIPTION**

Secure, open storage yard bound by 2m high steel palisade fencing and accessed via manual swing action gates.

The yards has a "crush and run" surface and would suit plant & machinery storage etc.