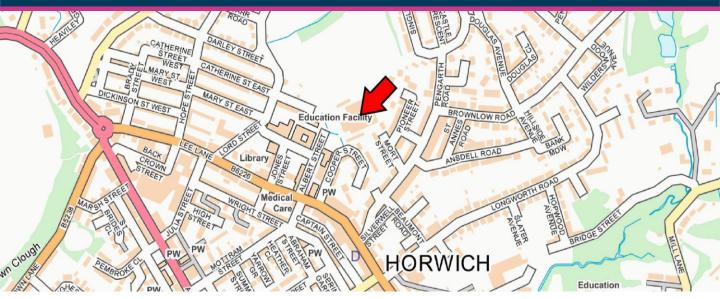

### LOCATION

The site is located at the head of Albert Street, Horwich and overlooks Mort Street, Pioneer Street and Pioneer Close with views over Rivington Pike

Part of Rivington & Blackrod Secondary School is adjacent so is Pike View Medical Centre and a Nursing Home.

Albert Road is accessed directly off Lee Lane and is located only 400 metres from Horwich town centre.