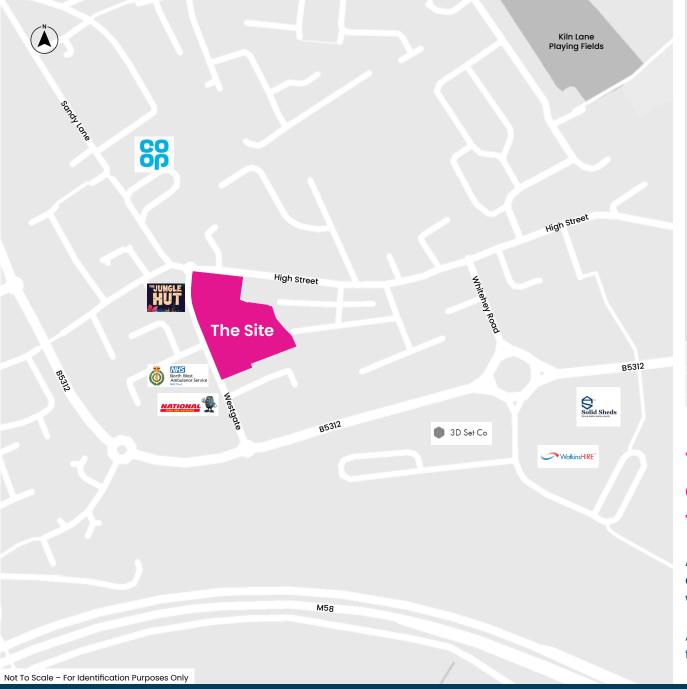

## The site is situated off High Street adjacent an established commercial trade and residential location.

According to the 2021 Census, the town has a population of 34,907 persons. The site is just over 5 miles from Ormskirk with Wigan 5 miles to the East.

A new Aldi store will be constructed adjacent to the new trade counter unit.

# Full planning approval is already in place for the scheme which will complete in September 2024.

The proposed development comprises a new Aldi store of 1,804 sqm and a Trade Counter unit of 372 sqm. There will be 145No. shared car parking spaces at site.