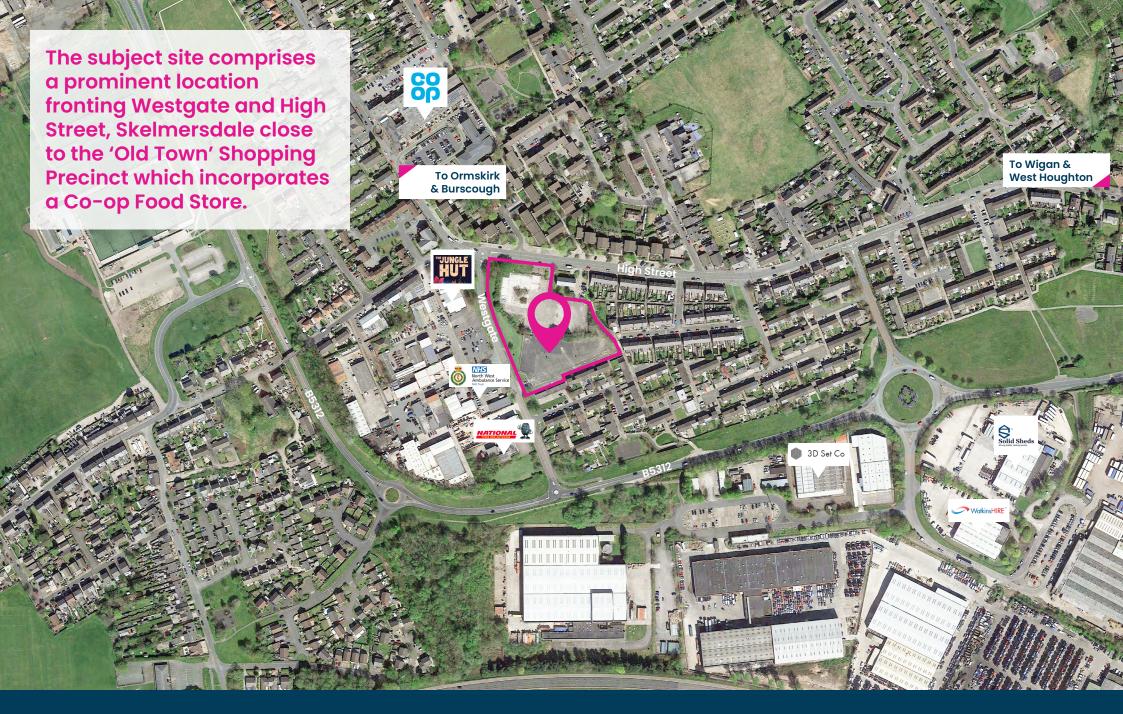

## The site is situated off High Street adjacent an established commercial trade and residential location.

According to the 2021 Census, the town has a population of 34,907 persons. The site is just over 5 miles from Ormskirk with Wigan 5 miles to the East.

A new Aldi store will be constructed adjacent to the new trade counter unit.

# Full planning approval is already in place for the scheme which will complete in September 2024.

The proposed development comprises a new Aldi store of 1,804 sqm and a Trade Counter unit of 372 sqm. There will be 145No. shared car parking spaces at site.