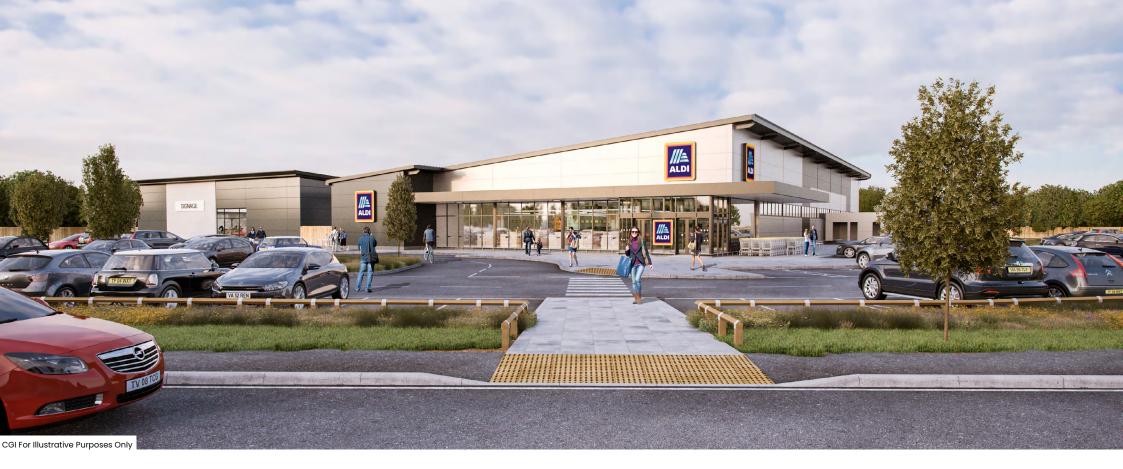

A new Aldi store will be constructed adjacent to the new trade counter unit.

# Full planning approval is already in place for the scheme which will complete in September 2024.

The proposed development comprises a new Aldi store of 1,804 sqm and a Trade Counter unit of 372 sqm. There will be 145No. shared car parking spaces at site.