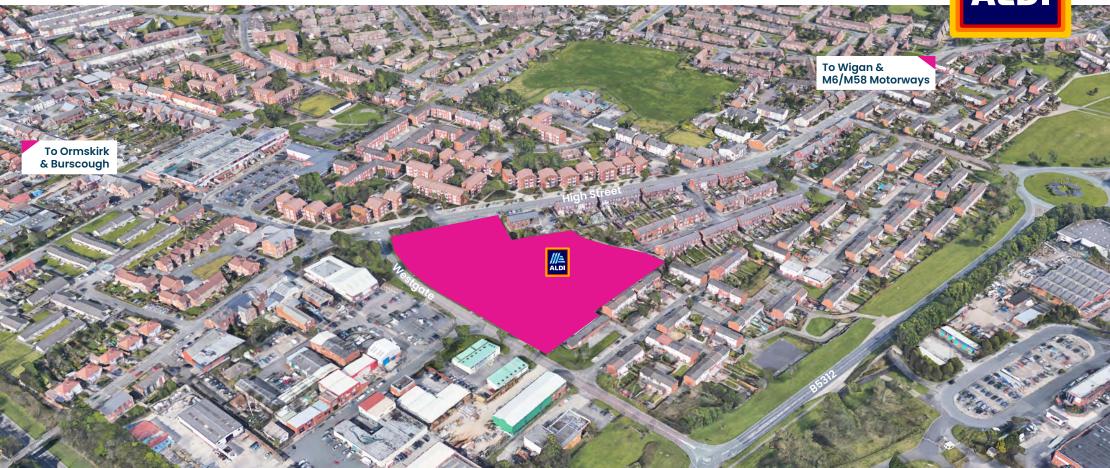

## The site is situated off High Street adjacent an established commercial trade and residential location.

According to the 2021 Census, the town has a population of 34,907 persons. The site is just over 5 miles from Ormskirk with Wigan 5 miles to the East.

A new Aldi store will be constructed adjacent to the new trade counter unit.

# Full planning approval is already in place for the scheme which will complete in September 2024.

The proposed development comprises a new Aldi store of 1,804 sqm and a Trade Counter unit of 372 sqm. There will be 145No. shared car parking spaces at site.