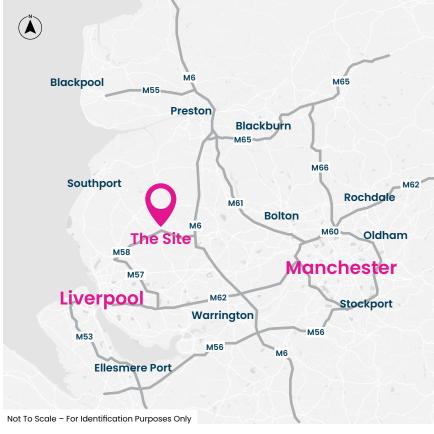

## The site is situated off High Street adjacent an established commercial trade and residential location.

According to the 2021 Census, the town has a population of 34,907 persons. The site is just over 5 miles from Ormskirk with Wigan 5 miles to the East.