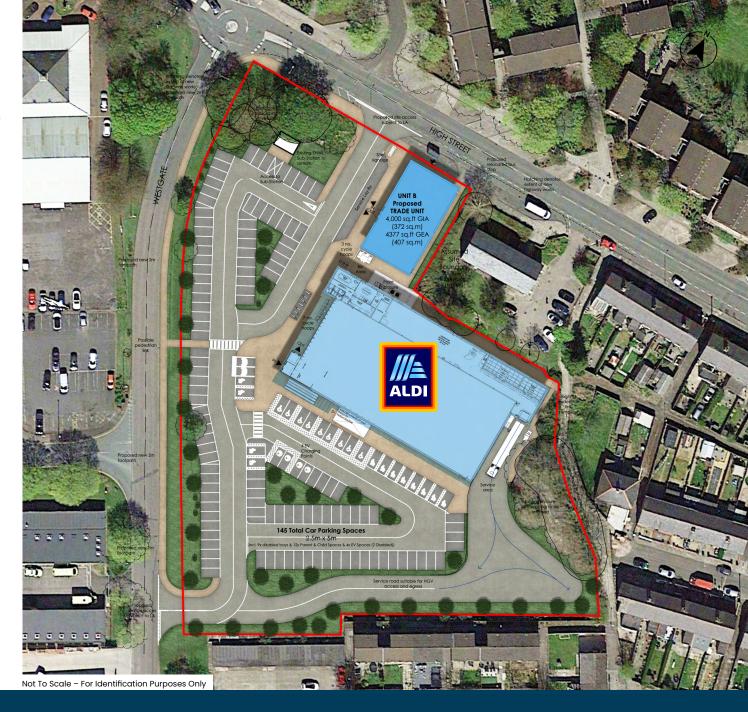

## The site is situated off High Street adjacent an established commercial trade and residential location.

According to the 2021 Census, the town has a population of 34,907 persons. The site is just over 5 miles from Ormskirk with Wigan 5 miles to the East.

A new Aldi store will be constructed adjacent to the new trade counter unit.

# Full planning approval is already in place for the scheme which will complete in September 2024.

The proposed development comprises a new Aldi store of 1,804 sqm and a Trade Counter unit of 372 sqm. There will be 145No. shared car parking spaces at site.

The Trade Counter unit could be split into smaller units of 185 sqm each, subject to Tenant's Covenant.