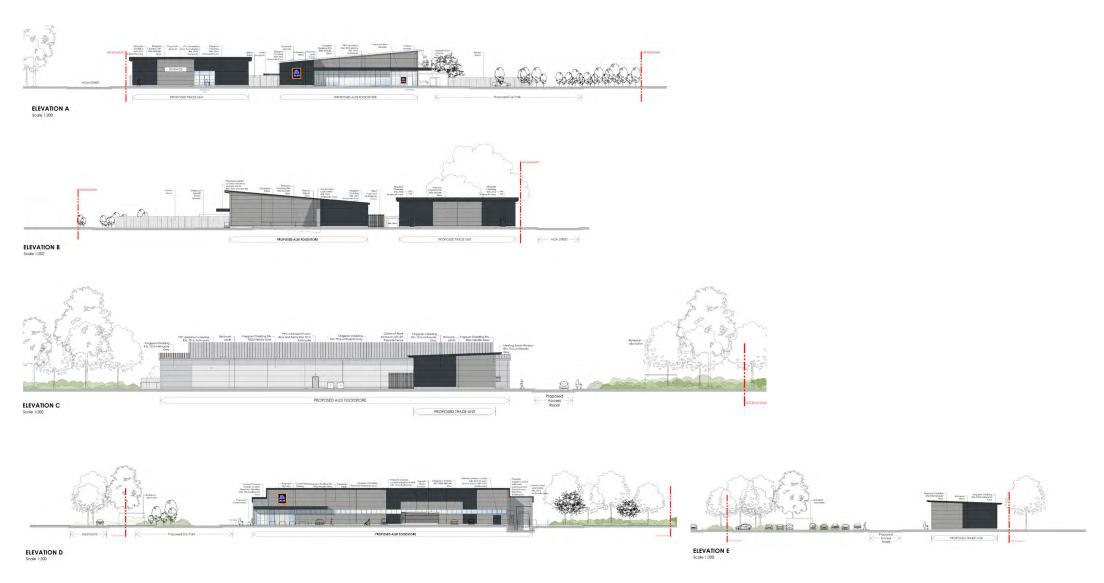

units of 185 sqm each, subject to Tenant's Covenant.

#### **Specification:**

#### **Services**

- Water 25mm diameter capped and metered supply.
- Telephone Provision of underground duct complete with draw wire, terminating within the building internal area.
- Electricity 50kVa 100-amp 3 phase incoming metered supply to be provided.

#### General

- Manually operated double entrance doors with side entrance glazing panels to be fully DDA compliant.
- Composite cladding façade to current building regulation standards in line with planning approval.
- Dedicated loading 'pull in area' to the front of the unit.
- · Secure refuse area
- Shared parking area to the front to include accessible spaces, MC spaces and cycle parking.
- Spaces 2.5m x 5.0m



## Current planning approved elevations





#### **PLANNING**

Details of the extant planning permission can be found on the West Lancs website under Application Number 2019/0366/FUL.

#### PRICE/TERMS

The unit is available by way of a new Tenant's full repairing and insuring lease for a term of 5 or 10 years. Commencing rent of £45,000 per annum exclusive is quoted for the whole unit.

#### **EXCLUSIVITY**

There will be a general restriction against food supermarket use on the unit.

#### **SPECIFICATION**

- 372m² Gross internal area
- >5000mm clear internal height to us/haunch structure
- 40kn/m² UDL power floated steel reinforced concrete slab finish

#### **CONTACT**

Please contact sole agents, Lamb & Swift Commercial

#### Nick Swift MRICS

nswift@lambandswift.com 07967221472

#### **Casey Hartley MRICS**

chartley@lamb