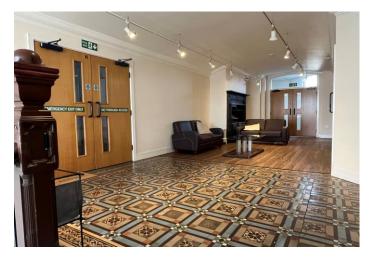

#### DESCRIPTION

The first floor comprises several suites that have been occupied by a variety of businesses including a dance school, a personalized stationery business, training rooms, a photographer and others. Each suite is independently occupied with a communal kitchen area and WC facilities.

The suites have been fitted out to a high standard to provide a range of sizes. The accommodation is fully DDA complaint with two entrances to the building, one of which incorporates a passenger lift.