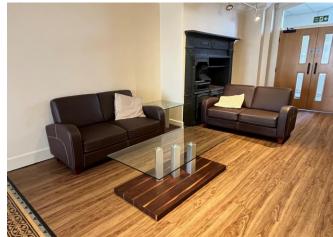

#### DESCRIPTION

The first floor comprises several suites that have been occupied by a variety of businesses including a dance school, a personalized stationery business, training rooms, a photographer and others. Each suite is independently occupied with a communal kitchen area and WC facilities.

The suites have been fitted out to a high standard to provide a range of sizes. The accommodation is fully DDA complaint with two entrances to the building, one of which incorporates a passenger lift.