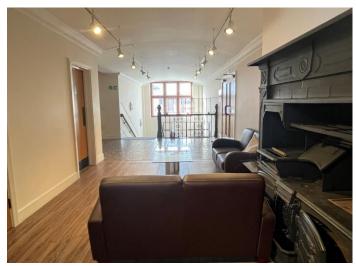

#### DESCRIPTION

The first floor comprises several suites that have been occupied by a variety of businesses including a dance school, a personalized stationery business, training rooms, a photographer and others. Each suite is independently occupied with a communal kitchen area and WC facilities.

The suites have been fitted out to a high standard to provide a range of sizes. The accommodation is fully DDA complaint with two entrances to the building, one of which incorporates a passenger lift.

The space is suitable for a wide range of uses with on street parking in the surrounding area.