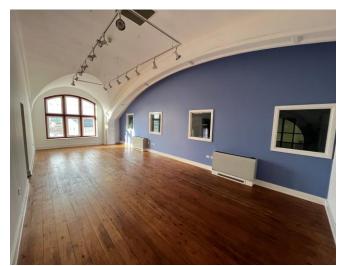

#### DESCRIPTION

The first floor comprises several suites that have been occupied by a variety of businesses including a dance school, a personalized stationery business, training rooms, a photographer and others. Each suite is independently occupied with a communal kitchen area and WC facilities.

The suites have been fitted out to a high standard to provide a range of sizes. The accommodation is fully DDA complaint with two entrances to the building, one of which incorporates a passenger lift.

The space is suitable for a wide range of uses with on street parking in the surrounding area.