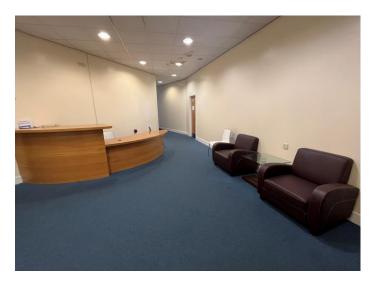

#### DESCRIPTION

The first floor comprises several suites that have been occupied by a variety of businesses including a dance school, a personalized stationery business, training rooms, a photographer and others. Each suite is independently occupied with a communal kitchen area and WC facilities.

The suites have been fitted out to a high standard to provide a range of sizes. The accommodation is fully DDA complaint with two entrances to the building, one of which incorporates a passenger lift.

The space is suitable for a wide range of uses with on street parking in the surrounding area.