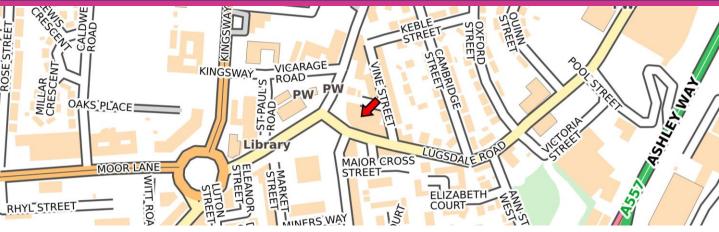

### LOCATION

Victoria House is located in the heart of Widnes Town Centre, overlooking Victoria Square and within easy access to all of the town centre amenities, including a large Tesco Extra less than 0.5 miles along Lugsdale Road.