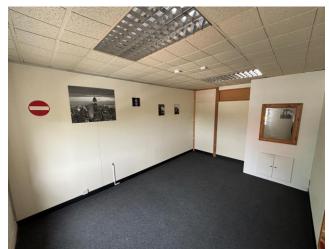

#### DESCRIPTION

The subject premises comprise of first floor space currently configured to provide for a mixture of cellular and open plan office space, with scope for alternative uses subject to planning permission. The accommodation is split into two majority open plan offices.

The property benefits from carpeted floor coverings throughout, plaster painted walls and suspended ceilings with inset strip lighting.

The accommodation further provides for both male and female toilets and kitchen facility.