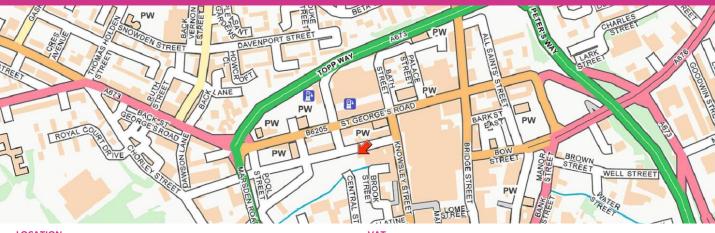

#### LOCATION

The subject property is located on Bark Street, close to its junction with Knowsley Street, in close proximity to The Market Place Shopping Centre. As such, the space available is amongst the main retail circuit of Bolton, and benefits from being located just off a main bus route serving the Town and ultimately, a good level of pedestrian foot flow.

The property is located within approximately 1/2 mile of the A666 St Peters Way and therefore benefits from excellent communication links to the National Motorway Network.

In addition to the on-site parking available, there are a number of public and NCP car parks close by.