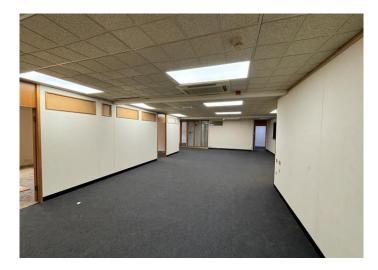

#### DESCRIPTION

The subject premises comprise of first floor space currently configured to provide for a mixture of cellular and open plan office space, with scope for alternative uses subject to planning permission. The accommodation is split into two majority open plan offices.

The property benefits from carpeted floor coverings throughout, plaster painted walls and suspended ceilings with inset strip lighting.

The accommodation further provides for both male and female toilets and kitchen facility.