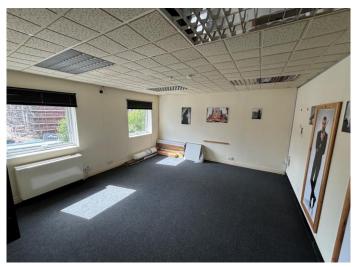

#### DESCRIPTION

The subject premises comprise of first floor space currently configured to provide for a mixture of cellular and open plan office space, with scope for alternative uses subject to planning permission. The accommodation is split into two majority open plan offices.

The property benefits from carpeted floor coverings throughout, plaster painted walls and suspended ceilings with inset strip lighting.

The accommodation further provides for both male and female toilets and kitchen facility.