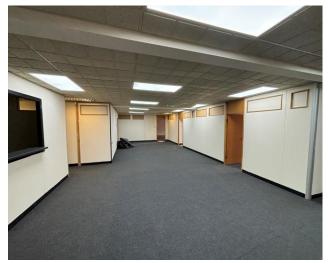

#### DESCRIPTION

The subject premises comprise of first floor space currently configured to provide for a mixture of cellular and open plan office space, with scope for alternative uses subject to planning permission. The accommodation is split into two majority open plan offices.

The property benefits from carpeted floor coverings throughout, plaster painted walls and suspended ceilings with inset strip lighting.

The accommodation further provides for both male and female toilets and kitchen facility.