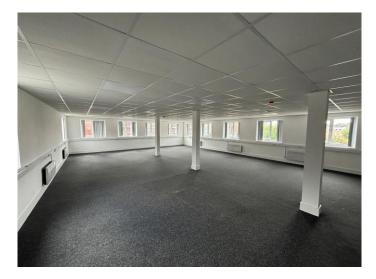

#### DESCRIPTION

The subject premises comprise of first floor space currently configured to provide for a mixture of cellular and open plan office space, with scope for alternative uses subject to planning permission. The accommodation is split into two majority open plan offices.

The property benefits from carpeted floor coverings throughout, plaster painted walls and suspended ceilings with inset strip lighting.

The accommodation further provides for both male and female toilets and kitchen facility.

#### ACCOMMODATION

In accordance with the RICS Property Measurement (2nd Edition), we have calculated the following approximate Net Internal Areas:

| DESCRIPTION | SQ M   | SQ FT |
|-------------|--------|-------|
| First Floor | 369.30 | 3,976 |