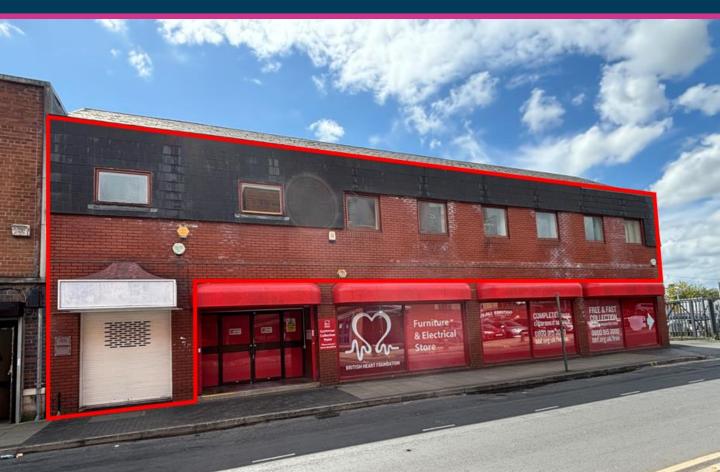

### 99-101 BARK STREET BOLTON BL1 2AX

#### DESCRIPTION

The subject premises comprise of first floor space currently configured to provide for a mixture of cellular and open plan office space, with scope for alternative uses subject to planning permission. The accommodation is split into two majority open plan offices.

The property benefits from carpeted floor coverings throughout, plaster painted walls and suspended ceilings with inset strip lighting.

The accommodation further provides for both male and female toilets and kitchen facility.