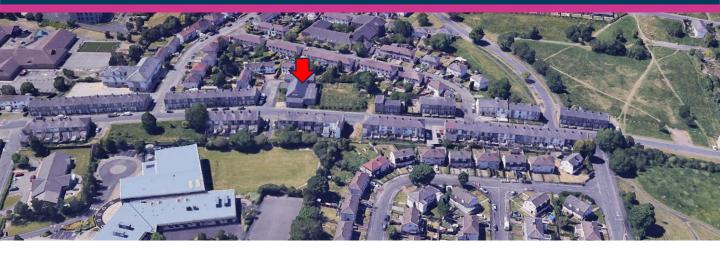

#### LOCATION

The subject property is located in a predominantly residential area, within the Rose Hill district of Burnley, approximately 1.5 miles to the east of Burnley town centre.

Cog Lane links with Rossendale Road to the south and east of the property, as well as Accrington Road to the north. Both are arterial routes and provide access to the M65 Motorway.

#### DESCRIPTION

The subject property provides for a two-storey, former church premises, the majority of which is of stone construction and set beneath a slate roof covering.

The accommodation provides for majority open plan space, along with a number of smaller rooms, separate kitchen, both male and female WC's and storage accommodation.