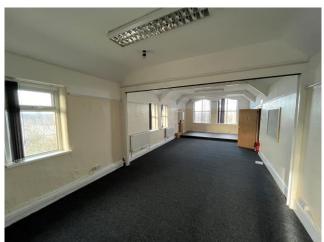

#### DESCRIPTION

The subject property provides for a two-storey, former church premises, the majority of which is of stone construction and set beneath a slate roof covering.

The accommodation provides for majority open plan space, along with a number of smaller rooms, separate kitchen, both male and female WC's and storage accommodation.