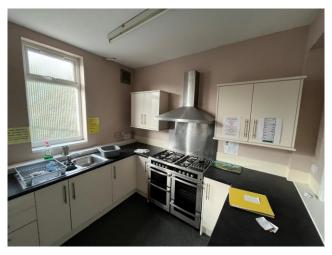

#### DESCRIPTION

The subject property provides for a two-storey, former church premises, the majority of which is of stone construction and set beneath a slate roof covering.

The accommodation provides for majority open plan space, along with a number of smaller rooms, separate kitchen, both male and female WC's and storage accommodation.