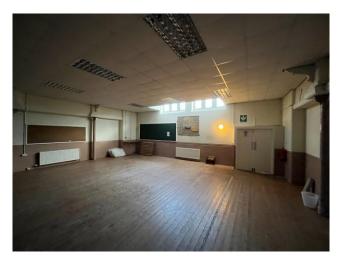

#### DESCRIPTION

The subject property provides for a two-storey, former church premises, the majority of which is of stone construction and set beneath a slate roof covering.

The accommodation provides for majority open plan space, along with a number of smaller rooms, separate kitchen, both male and female WC's and storage accommodation.

The accommodation is heated by way of a gas central heating system.

Planning has recently been approved for use as a day nursery. Ref: FUL/2023/0599