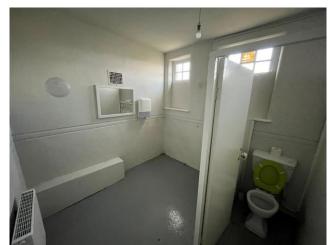

#### DESCRIPTION

The subject property provides for a two-storey, former church premises, the majority of which is of stone construction and set beneath a slate roof covering.

The accommodation provides for majority open plan space, along with a number of smaller rooms, separate kitchen, both male and female WC's and storage accommodation.