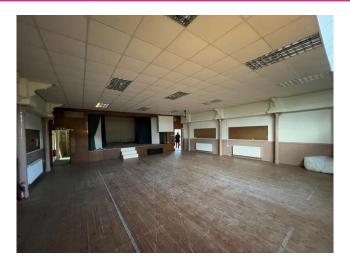

#### DESCRIPTION

The subject property provides for a two-storey, former church premises, the majority of which is of stone construction and set beneath a slate roof covering.

The accommodation provides for majority open plan space, along with a number of smaller rooms, separate kitchen, both male and female WC's and storage accommodation.