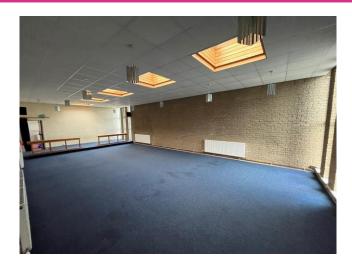

#### DESCRIPTION

The subject property provides for a two-storey, former church premises, the majority of which is of stone construction and set beneath a slate roof covering.

The accommodation provides for majority open plan space, along with a number of smaller rooms, separate kitchen, both male and female WC's and storage accommodation.

The accommodation is heated by way of a gas central heating system.

Planning has recently been approved for use as a day nursery. Ref: FUL/2023/0599