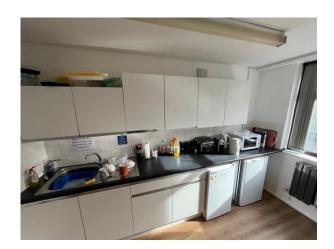

Internally, the accommodation is split over both ground and first floors. To the ground floor there is an atrium lobby area with stairs to the first floor. In addition, there are two large office/meeting rooms, adjacent to which there are a further two smaller offices. There are a suite of WC and storage cupboards and two further offices, one of which is utilised as a therapy suite. There is a small domestic kitchen.