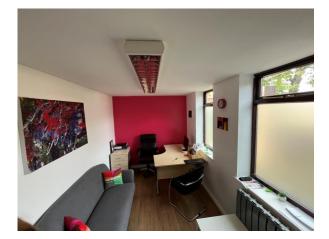

Internally, the accommodation is split over both ground and first floors. To the ground floor there is an atrium lobby area with stairs to the first floor. In addition, there are two large office/meeting rooms, adjacent to which there are a further two smaller offices. There are a suite of WC and storage cupboards and two further offices, one of which is utilised as a therapy suite. There is a small domestic kitchen.

To the first floor, there is a large open landing area at the head of the stairwell, with two large rooms situated off. The remainder of the accommodation has been sub-divided into a number of smaller office suites and meeting rooms.