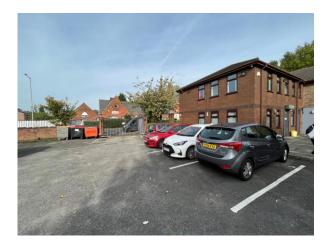

The accommodation is presented to a good standard throughout.

Externally, there is gated car parking for approximately 25 vehicles (12 of which are back-to-back).