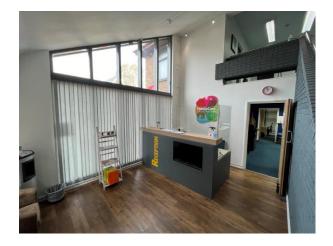

Internally, the accommodation is split over both ground and first floors. To the ground floor there is an atrium lobby area with stairs to the first floor. In addition, there are two large office/meeting rooms, adjacent to which there are a further two smaller offices. There are a suite of WC and storage cupboards and two further offices, one of which is utilised as a therapy suite. There is a small domestic kitchen.

The accommodation is presented to a good standard throughout.

Externally, there is gated car parking for approximately 25 vehicles (12 of which are back-to-back).