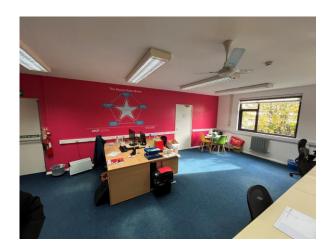

Internally, the accommodation is split over both ground and first floors. To the ground floor there is an atrium lobby area with stairs to the first floor. In addition, there are two large office/meeting rooms, adjacent to which there are a further two smaller offices. There are a suite of WC and storage cupboards and two further offices, one of which is utilised as a therapy suite. There is a small domestic kitchen.

To the first floor, there is a large open landing area at the head of the stairwell, with two large rooms situated off. The remainder of the accommodation has been sub-divided into a number of smaller office suites and meeting rooms.

The accommodation is presented to a good standard throughout.

Externally, there is gated car parking for approximately 25 vehicles (12 of which are back-to-back).