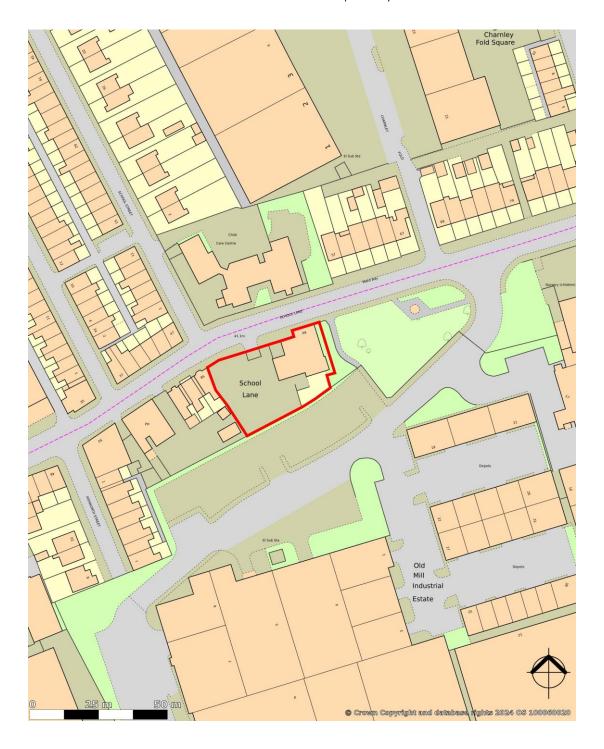

# **LOCATION**

The subject property is located within the urban village of Bamber Bridge, some 3.5 miles southeast of Preston City Centre.

The property is prominently located fronting School Lane, between its junctions with School Street and Charnley Fold.

The immediate area is mixed-use in nature, consisting of both residential and commercial properties.

The M6, M65 and M61 motorways are all within easy reach of the subject property.

The accommodation is presented to a good standard throughout.

Externally, there is gated car parking for approximately 25 vehicles (12 of which are back-to-back).