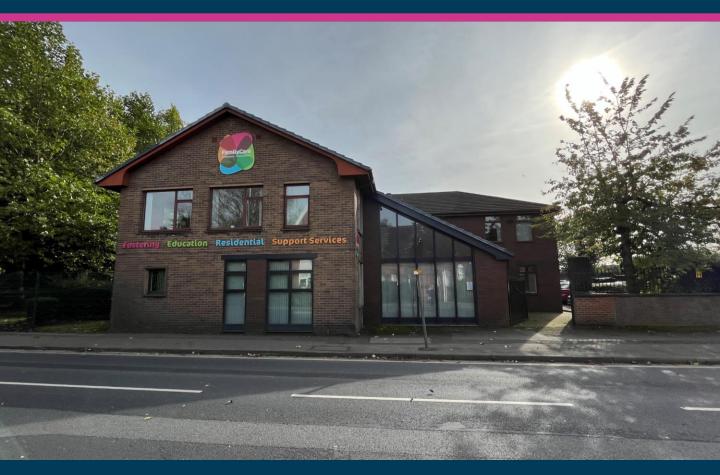

# **LOCATION**

The subject property is located within the urban village of Bamber Bridge, some 3.5 miles southeast of Preston City Centre.

The property is prominently located fronting School Lane, between its junctions with School Street and Charnley Fold.

#### DESCRIPTION

The property comprises a detached office building of traditional masonry brick construction set beneath a pitched and concrete tiled roof covering. The windows are framed in modern UPVC units throughout.

The accommodation is presented to a good standard throughout.

Externally, there is gated car parking for approximately 25 vehicles (12 of which are back-to-back).