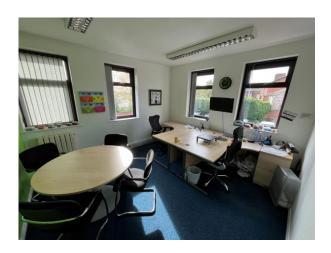

Internally, the accommodation is split over both ground and first floors. To the ground floor there is an atrium lobby area with stairs to the first floor. In addition, there are two large office/meeting rooms, adjacent to which there are a further two smaller offices. There are a suite of WC and storage cupboards and two further offices, one of which is utilised as a therapy suite. There is a small domestic kitchen.

To the first floor, there is a large open landing area at the head of the stairwell, with two large rooms situated off. The remainder of the accommodation has been sub-divided into a number of smaller office suites and meeting rooms.

The accommodation is presented to a good standard throughout.

Externally, there is gated car parking for approximately 25 vehicles (12 of which are back-to-back).