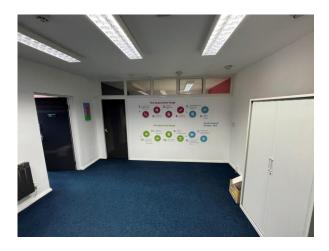

Internally, the accommodation is split over both ground and first floors. To the ground floor there is an atrium lobby area with stairs to the first floor. In addition, there are two large office/meeting rooms, adjacent to which there are a further two smaller offices. There are a suite of WC and storage cupboards and two further offices, one of which is utilised as a therapy suite. There is a small domestic kitchen.

To the first floor, there is a large open landing area at the head of the stairwell, with two large rooms situated off. The remainder of the accommodation has been sub-divided into a number of smaller office suites and meeting rooms.