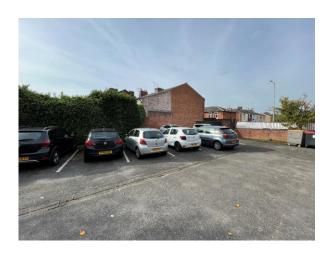

The accommodation is presented to a good standard throughout.

Externally, there is gated car parking for approximately 25 vehicles (12 of which are back-to-back).