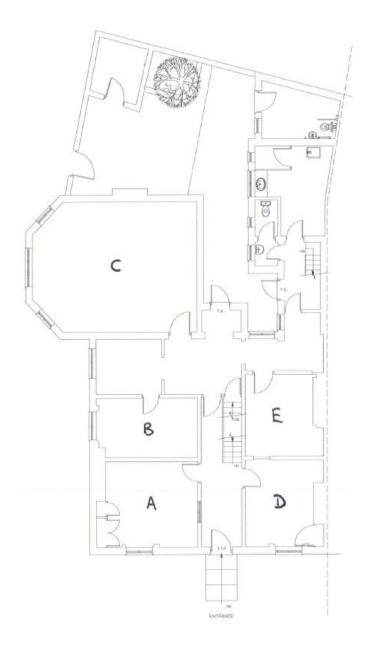

Internally, the accommodation is arranged over ground and first floor levels, and consists of a number of individual office suites ranging from 10.68 sq m (115 sq ft) to 37.06 sq m (399 sq ft), or a combination of, to suit larger requirements.

### ACCOMMODATION

In accordance with the RICS Property Measurement (2nd Edition), we have calculated the following approximate Internal Areas:

| DESCRIPTION         | SQ M  | SQ FT |
|---------------------|-------|-------|
| First Floor Suite I | 11.34 | 122   |

## **GROUND FLOOR**

Important Notice Messes Lamb & Swift Commercial for themselves and for the vendors or lessors of this property whose agents they are give notice that a] The particulars are set out as a general outline only for the guidance of intending purchasers or lesses and do not constitute nor constitute part of an offer of contract, b] All descriptions, dimensions, reference to condition and necessary permissions for use and occupation and other details are given without responsibility and any intending purchaser or tenants should not rely on them as statements or representations of fact but must satisfy themselves by inspection or otherwise as to the correctness of each of them, c] no person in the employment of Messes Lamb & Swift Commercial has any authority to make or give any representations or warranty whatsoever in relation to this property.