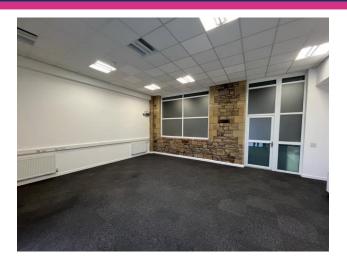

#### DESCRIPTION

Comprising a well-proportioned self-contained office premises arranged across ground floor only.

The accommodation is open plan with the addition of a spacious shared kitchen and WC's at first floor level.

The finish is of a reasonable standard, including carpet floor surfaces, plaster painted walls, suspended ceilings with inset tiled LED lighting panels and perimeter trunking providing for additional power sockets and communications.