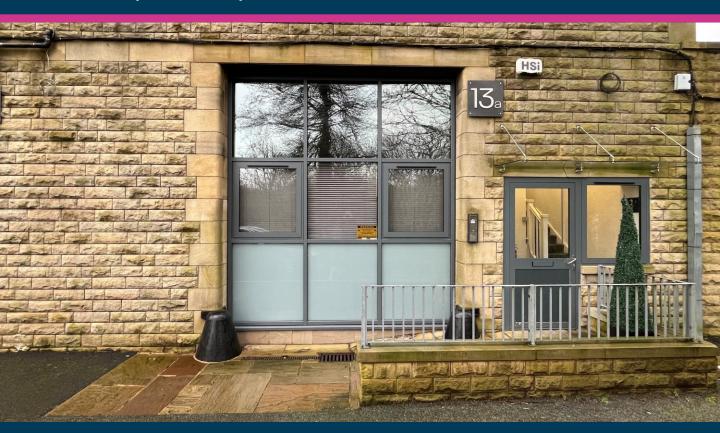

### **GROUND FLOOR OFFICE PREMISES**

49.45 SQ M (532 SQ FT)

01204 522 275 | lambandswift.com

UNIT 13A
DUNSCAR BUSINESS PARK
BLACKBURN ROAD
DUNSCAR
BOLTON
BL7 9PQ

£9,500

Per annum Inclusive

- All bills included
- Well-presented office accommodation
- Arranged across ground floor only
- Located on well-established Business Park
- Monitored alarm system

#### DESCRIPTION

Comprising a well-proportioned self-contained office premises arranged across ground floor only.

The accommodation is open plan with the addition of a spacious shared kitchen and WC's at first floor level.

The finish is of a reasonable standard, including carpet floor surfaces, plaster painted walls, suspended ceilings with inset tiled LED lighting panels and perimeter trunking providing for additional power sockets and communications.