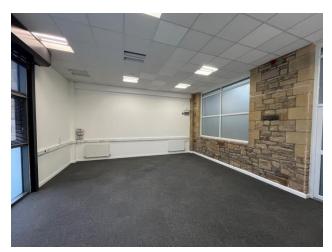

#### DESCRIPTION

Comprising a well-proportioned self-contained office premises arranged across ground floor only.

The accommodation is open plan with the addition of a spacious shared kitchen and WC's at first floor level.

The finish is of a reasonable standard, including carpet floor surfaces, plaster painted walls, suspended ceilings with inset tiled LED lighting panels and perimeter trunking providing for additional power sockets and communications.