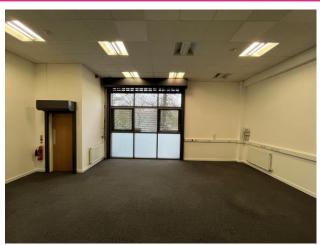

#### DESCRIPTION

Comprising a well-proportioned self-contained office premises arranged across ground floor only.

The accommodation is open plan with the addition of a spacious shared kitchen and WC's at first floor level.

The finish is of a reasonable standard, including carpet floor surfaces, plaster painted walls, suspended ceilings with inset tiled LED lighting panels and perimeter trunking providing for additional power sockets and communications.