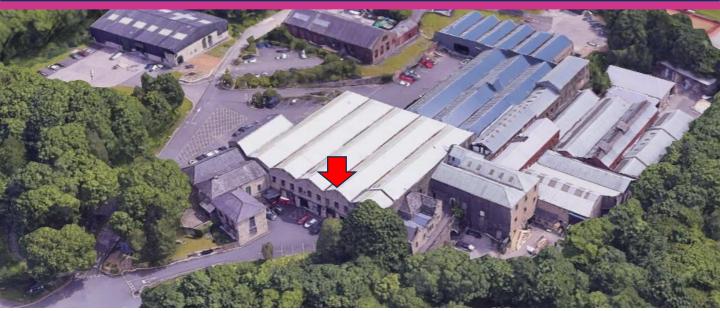

#### **LOCATION**

Dunscar Business Park is both prominently and conveniently located upon Blackburn Road (A666) in Dunscar, which is located approximately 4 miles north of Bolton town centre, with access to the National Motorway Network via St Peters Way, which is within easy reach.

In the local area, there are the semi-rural suburbs of Egerton, Bromley Cross and Eagley.