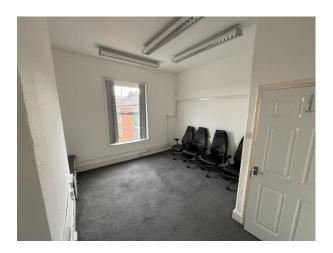

Internally, the property provides for majority cellular accommodation, including three offices at ground floor level, along with a kitchen. The basement also provides for further useable space, which may have been used for offices previously and does provide for natural light in part.

The first floor is accessed via a staircase leading to a split -level area within the outrigger, which includes a small office and WC facilities. At first floor level, there are three further cellular offices.