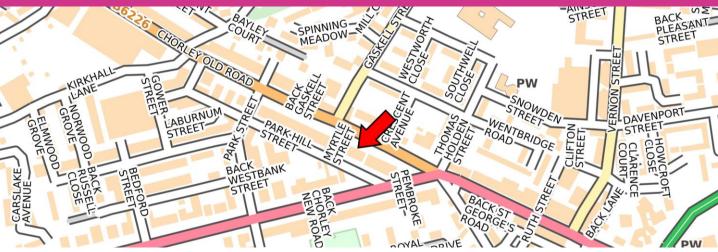

#### LOCATION

The subject property is prominently located fronting Chorley Old Road (B6226), set within a terrace of properties, between its junctions with Myrtle calculated the following approximate Net Internal Floor Areas: Street and Chorley New Road. The property is in close proximity to Morrisons Supermarket and Nortex Mill and lies on a public transport route, approximately 1 mile North West of Bolton Town Centre.

01204 522 275 | Iambandswift.com

Site Plan – For Identification Purposes Only

Important Notice Messes Lamb & Swith Commercial for themselves and for the vendors or lessors of this property whose agents they are give notice that a] The particulars are set out as a general outline only for the guidance of intending purchasers or lessees and do not constitute nor constitute part of an offer of contract, b] All descriptions, dimensions, reference condition and necessary permissions for use and occupation and other details are given without responsibility and any intending purchaser or tenants should not rely on them as statements or representations of fact but must satisfy themselves by inspection or otherwise as to the correctness of each of them, c] no person in the employment of Messers Lamb & Swith Commercial has any authority to make or give any representations or warranty whatsoever in relation to this property.