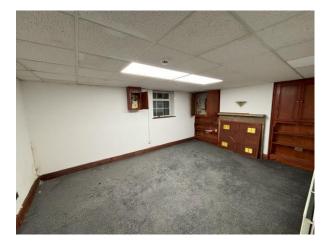

Internally, the property provides for majority cellular accommodation, including three offices at ground floor level, along with a kitchen. The basement also provides for further useable space, which may have been used for offices previously and does provide for natural light in part.