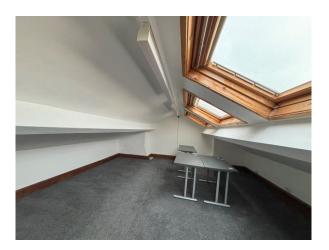

The property also benefits from having the loft room converted to provide for additional storage or small office space.

Externally, there is gated car parking for approximately 5 vehicles (back-toback).