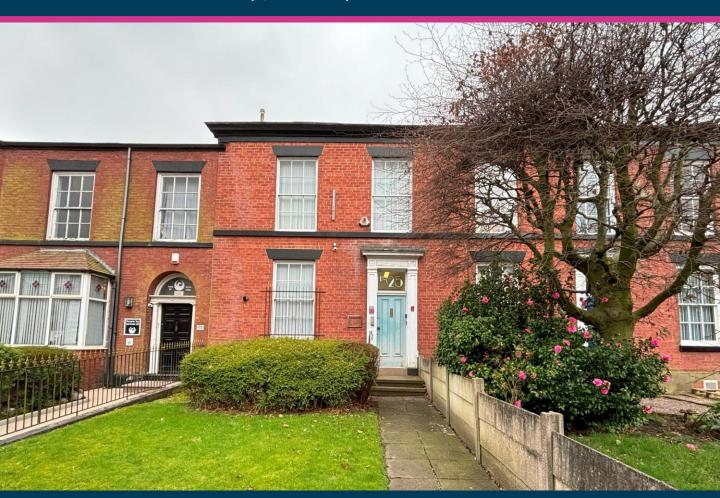

### 25 CHORLEY OLD ROAD BOLTON BL1 3AD

#### LOCATION

The subject property is prominently located fronting Chorley Old Road (B6226), set within a terrace of properties, between its junctions with Myrtle calculated the following approximate Net Internal Floor Areas: Street and Chorley New Road. The property is in close proximity to Morrisons Supermarket and Nortex Mill and lies on a public transport route, approximately 1 mile North West of Bolton Town Centre.

#### DESCRIPTION

The subject property extends to provide for accommodation arranged over basement, ground, first and second floor levels. The property is of traditional brick construction and set beneath a pitched and slated roof covering and also includes a two-storey outrigger to the rear, which again is of similar construction.