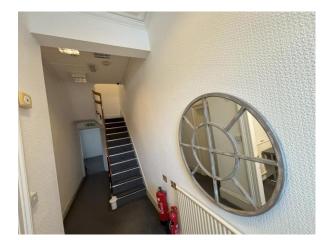

The first floor is accessed via a staircase leading to a split -level area within the outrigger, which includes a small office and WC facilities. At first floor level, there are three further cellular offices.