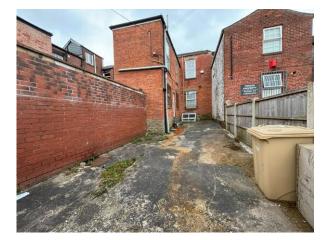

The property also benefits from having the loft room converted to provide for additional storage or small office space.

Externally, there is gated car parking for approximately 5 vehicles (back-toback).