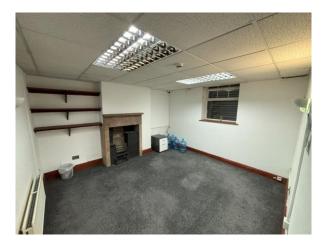

Internally, the property provides for majority cellular accommodation, including three offices at ground floor level, along with a kitchen. The basement also provides for further useable space, which may have been used for offices previously and does provide for natural light in part.