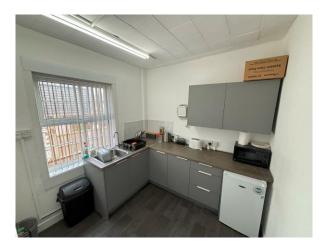

Internally, the property provides for majority cellular accommodation, including three offices at ground floor level, along with a kitchen. The basement also provides for further useable space, which may have been used for offices previously and does provide for natural light in part.