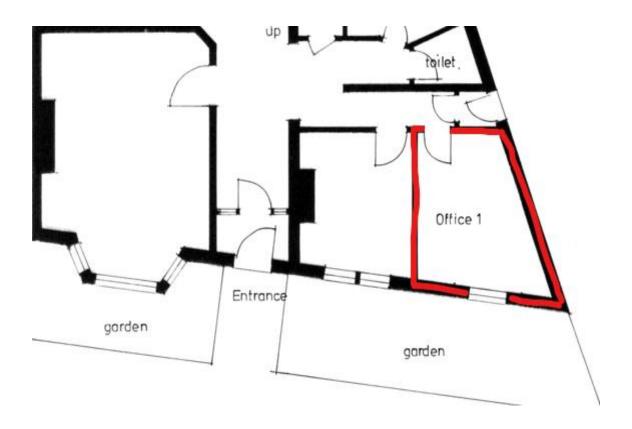

# **Office Plan**

# **ACCOMMODATION**

In accordance with the RICS Property Measurement (2nd Edition), we have calculated the following approximate Internal Areas:

| DESCRIPTION           | SQ M  | SQ FT |
|-----------------------|-------|-------|
| Ground Floor<br>Suite | 12.08 | 130   |

#### DESCRIPTION

The subject property comprises an end terraced stone built property providing for a total of 13 office suites of high quality accommodation.

The available suite is located at Ground Floor and would suit studio/office/consulting room.