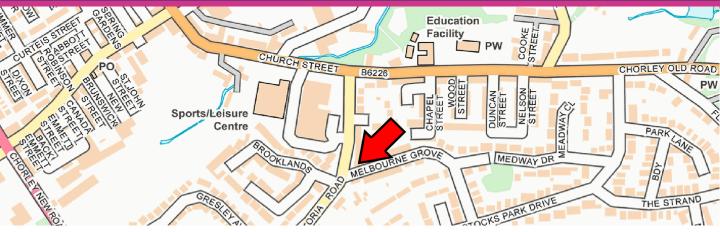

#### LOCATION

The subject property is located close to Horwich town centre, on Victoria Road, which links Chorley New Road (A673) with the B6226 Chorley Old Road.

The property lies approximately 5 miles north west of Bolton town centre.

The immediate vicinity provides for a mixed commercial and residential use area, with Horwich Leisure Centre located within a short walk of the subject property.

Middlebrook Retail Park is only a few minutes drive away, close to Junction 6 of the M61 motorway.