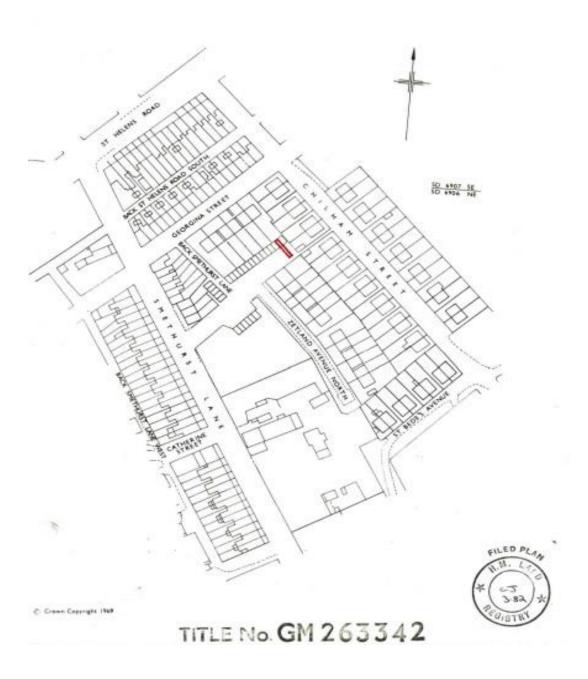

### LOCATION/DESCRIPTION

The unit is a secure and dry lock up garage, located off Heathfield Drive, Zetland Avenue, Bolton.

The accommodation is perfect for car parking or storage and is accessible via an up and over secure lockable metal shutter.