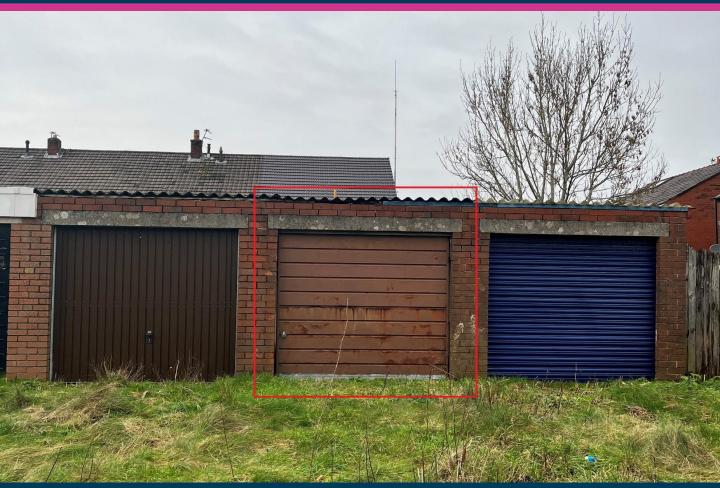

# FOR SALE STORAGE LOCK UP APPROX 16 SQ M (170 SQ FT)

01204 522 275 | lambandswift.com

GARAGE ON ZETLAND AVENUE NORTH ACCESSED OFF HEATHFIELD DRIVE BOLTON BL3 3QF £10,000

- Concrete sectional lock up unit
- Roller shutter entry

### LOCATION/DESCRIPTION

The unit is a secure and dry lock up garage, located off Heathfield Drive, Zetland Avenue, Bolton.

The accommodation is perfect for car parking or storage and is accessible via an up and over secure lockable metal shutter.

### **ACCOMMODATION**

The accommodation has not been measured but is approximately 16 sq (170 sq ft).

| DESCRIPTION | SQ M<br>(Approx) | SQ FT<br>(Approx) |
|-------------|------------------|-------------------|
| Garage      | 16               | 170               |