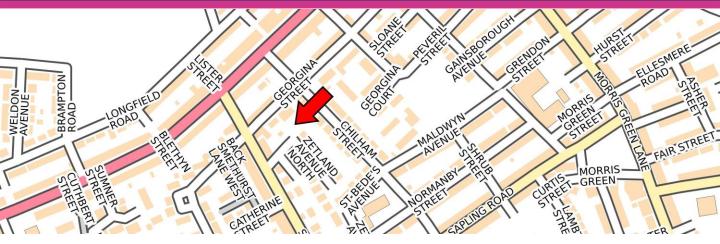

### LOCATION/DESCRIPTION

The unit is a secure and dry lock up garage, located off Heathfield Drive, Zetland Avenue, Bolton.

The accommodation is perfect for car parking or storage and is accessible via an up and over secure lockable metal shutter.