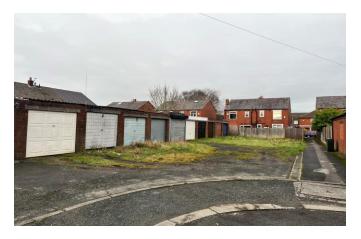

### LOCATION/DESCRIPTION

The unit is a secure and dry lock up garage, located off Heathfield Drive, Zetland Avenue, Bolton.

The accommodation is perfect for car parking or storage and is accessible via an up and over secure lockable metal shutter.

### **ACCOMMODATION**

The accommodation has not been measured but is approximately 16 sq (170 sq ft).

| DESCRIPTION | SQ M<br>(Approx) | SQ FT<br>(Approx) |
|-------------|------------------|-------------------|
| Garage      | 16               | 170               |