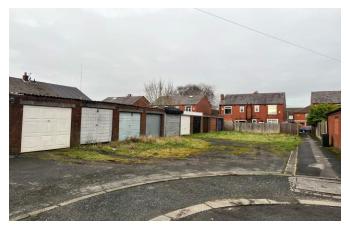

### GARAGE ON ZETLAND AVENUE NORTH ACCESSED OFF HEATHFIELD DRIVE BOLTON BL3 3QF

- Concrete sectional lock up unit
- Ideal for storage
- No utilities or drainage connected

£8,750

Roller shutter entry

#### LOCATION/DESCRIPTION

The unit is a secure and dry lock up garage, located off Heathfield Drive, Zetland Avenue, Bolton.

The accommodation is perfect for car parking or storage and is accessible via an up and over secure lockable metal shutter.

#### ACCOMMODATION

The accommodation has not been measured but is approximately 16 sq (170 sq ft).

| DESCRIPTION | SQ M<br>(Approx) | <mark>SQ FT</mark><br>(Approx) |
|-------------|------------------|--------------------------------|
| Garage      | 16               | 170                            |