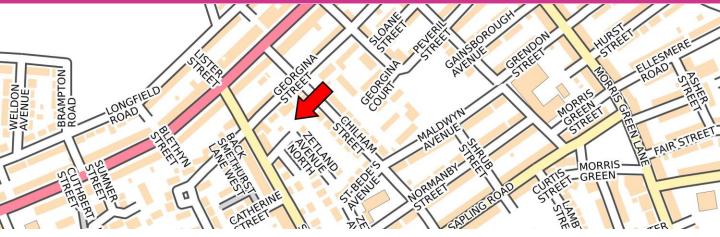

### GARAGE ON ZETLAND AVENUE NORTH ACCESSED OFF HEATHFIELD DRIVE BOLTON BL3 3QF

- Concrete sectional lock up unit
- Ideal for storage
- No utilities or drainage connected

£8,750

Roller shutter entry

#### LOCATION/DESCRIPTION

The unit is a secure and dry lock up garage, located off Heathfield Drive, Zetland Avenue, Bolton.

The accommodation is perfect for car parking or storage and is accessible via an up and over secure lockable metal shutter.

#### ACCOMMODATION

The accommodation has not been measured but is approximately 16 sq (170 sq ft).

| DESCRIPTION | SQ M<br>(Approx) | <mark>SQ FT</mark><br>(Approx) |
|-------------|------------------|--------------------------------|
| Garage      | 16               | 170                            |