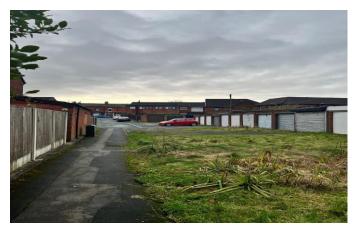

### GARAGE ON ZETLAND AVENUE NORTH ACCESSED OFF HEATHFIELD DRIVE BOLTON BL3 3QF

- Concrete sectional lock up unit
- Ideal for storage
- No utilities or drainage connected

£8,750

Roller shutter entry

#### LOCATION/DESCRIPTION

The unit is a secure and dry lock up garage, located off Heathfield Drive, Zetland Avenue, Bolton.

The accommodation is perfect for car parking or storage and is accessible via an up and over secure lockable metal shutter.

#### ACCOMMODATION

The accommodation has not been measured but is approximately 16 sq (170 sq ft).

| DESCRIPTION | SQ M<br>(Approx) | <mark>SQ FT</mark><br>(Approx) |
|-------------|------------------|--------------------------------|
| Garage      | 16               | 170                            |