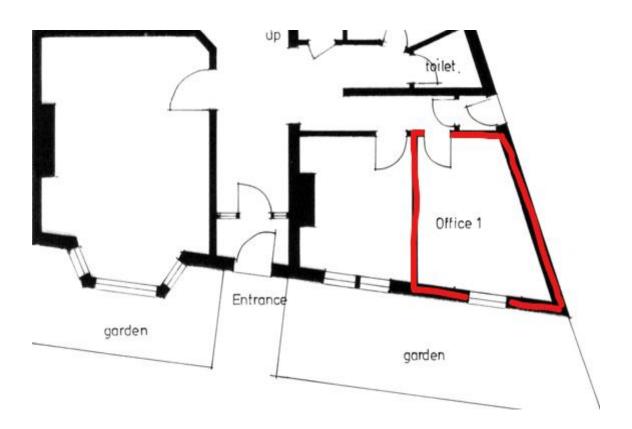

## **Office Plan**

#### **ACCOMMODATION**

In accordance with the RICS Property Measurement (2nd Edition), we have calculated the following approximate Internal Areas:

| DESCRIPTION           | SQ M  | SQ FT |
|-----------------------|-------|-------|
| Ground Floor<br>Suite | 12.08 | 130   |