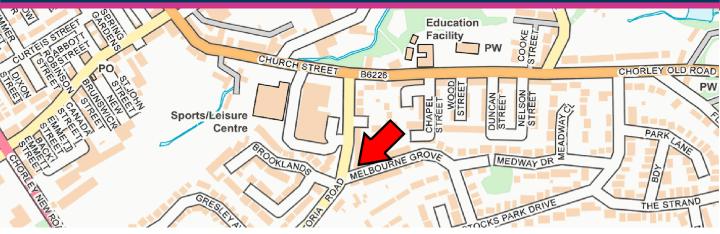

#### LOCATION

The subject property is located close to Horwich town centre, on Victoria Road, which links Chorley New Road (A673) with the B6226 Chorley Old Road.

The property lies approximately 5 miles north west of Bolton town centre.

The immediate vicinity provides for a mixed commercial and residential use area, with Horwich Leisure Centre located within a short walk of the subject property.

Middlebrook Retail Park is only a few minutes drive away, close to Junction 6 of the M61 motorway.