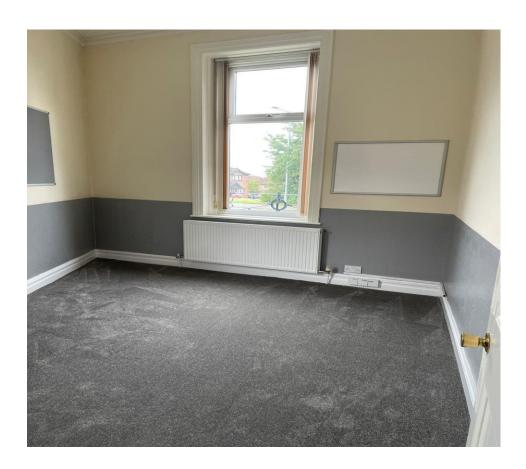

#### DESCRIPTION

The subject property comprises an end terraced stone built property providing for a total of 13 office suites of high quality accommodation.

The available suite is located at Ground Floor and would suit studio/office/consulting room.

All suites are finished to a high standard, benefitting from car pet floor finishes, plaster painted walls, and lit by way of ceiling mounted strip lighting, with all rooms secured by way of double dead locks in addition to Yale-type locks.