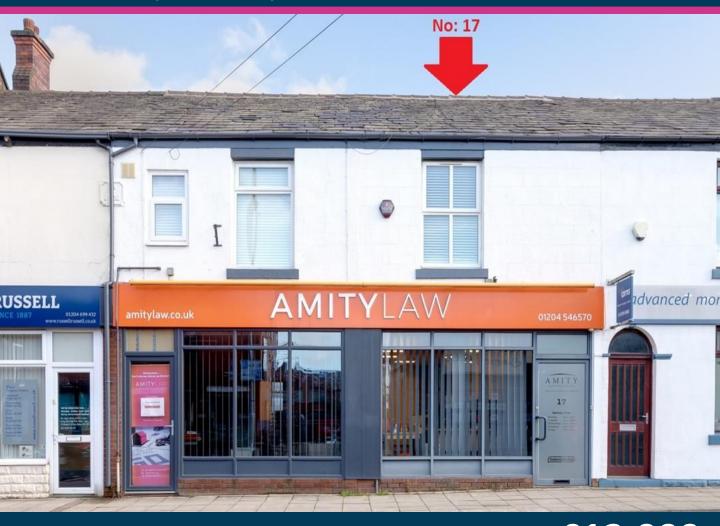

# TO LET **TOWN CENTRE RETAIL/OFFICE UNIT**

Lamb & Swift **Commercial Property** 

01204 522 275 | lambandswift.com

69.50 SQ M (748 SQ FT)

17 LEE LANE **HORWICH BOLTON BL6 7BP** 

£12,000

Per annum exclusive

- Mid-terraced office/retail unit
- **Prominently located property fronting** Lee Lane
- **Popular Town Centre location**

### LOCATION

The property is situated fronting Lee Lane, Horwich within the town centre boundary. Horwich is a satellite town approximately 4 miles West of Bolton but which is growing quickly, including the provision of a further 1,800 houses being built on the former Horwich Loco Works which has now just received planning and will be developed over the next 10 years.

The property benefits from UPVC double glazed window units, as well as a powder coated aluminium single display window, incorporating a single pedestrian doorway. The property is heated throughout by way of a gas central heating system.