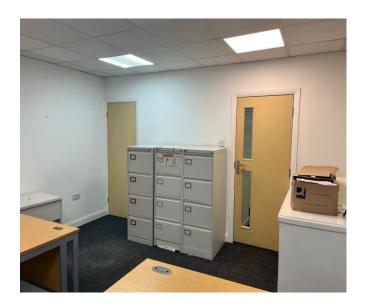

Internally, the property at ground floor provides for an open plan office area, with staff kitchenette facility and WC located within the outrigger. There is under stairs storage. There is a carpeted staircase providing access to the first floor, situated to the right-hand side of the ground floor area, leading to further office accommodation, comprising of two reasonable sized cellular offices, one of which is used as a meeting room, as well as a WC and second kitchen facility.