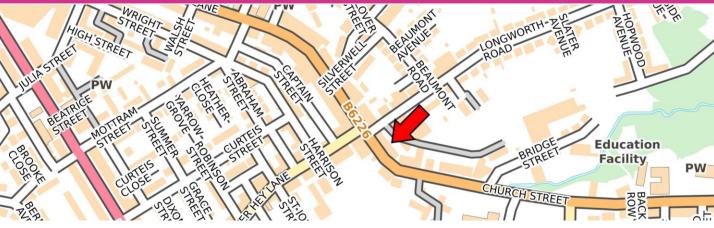

### LOCATION

The property is situated fronting Lee Lane, Horwich within the town centre boundary. Horwich is a satellite town approximately 4 miles West of Bolton but which is growing quickly, including the provision of a further 1,800 houses being built on the former Horwich Loco Works which has now just received planning and will be developed over the next 10 years.

There are a mixture of uses within Horwich town centre which includes banks, Post Office, Sainsbury's, Co-op Supermarket and other independent traders.

We attach as an Appendix to this Report a location plan and site plan indicating the subject property as inspected.