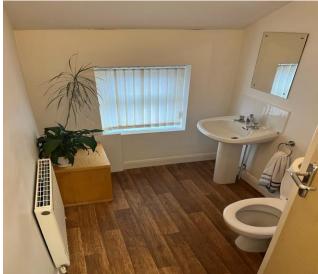

Internally, the property at ground floor provides for an open plan office area, with staff kitchenette facility and WC located within the outrigger. There is under stairs storage. There is a carpeted staircase providing access to the first floor, situated to the right-hand side of the ground floor area, leading to further office accommodation, comprising of two reasonable sized cellular offices, one of which is used as a meeting room, as well as a WC and second kitchen facility.