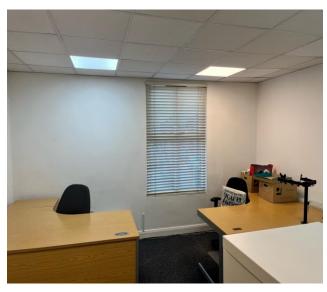

Internally, the property at ground floor provides for an open plan office area, with staff kitchenette facility and WC located within the outrigger. There is under stairs storage. There is a carpeted staircase providing access to the first floor, situated to the right-hand side of the ground floor area, leading to further office accommodation, comprising of two reasonable sized cellular offices, one of which is used as a meeting room, as well as a WC and second kitchen facility.

The property benefits from UPVC double glazed window units, as well as a powder coated aluminium single display window, incorporating a single pedestrian doorway. The property is heated throughout by way of a gas central heating system.