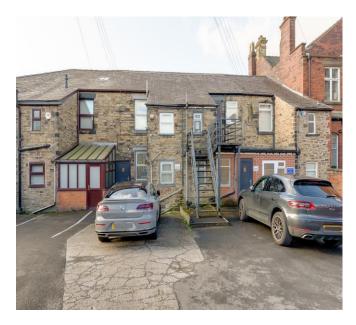

### DESCRIPTION

The subject property comprises a two-storey mid terraced property of traditional masonry construction, set beneath a pitched and slated roof covering, benefitting from a two-storey outrigger to the rear. The front elevation has received a render finish.

Externally, to the rear there is a rear yard area which provides for 3 allocated parking spaces.

The premises would suit a professional office or financial services type occupier or perhaps physiotherapist/aesthetics clinic or similar.