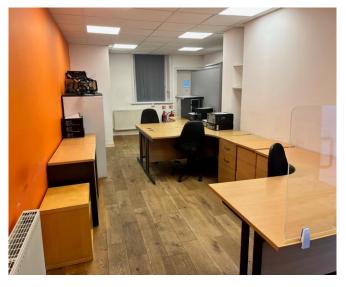

Internally, the property at ground floor provides for an open plan office area, with staff kitchenette facility and WC located within the outrigger. There is under stairs storage. There is a carpeted staircase providing access to the first floor, situated to the right-hand side of the ground floor area, leading to further office accommodation, comprising of two reasonable sized cellular offices, one of which is used as a meeting room, as well as a WC and second kitchen facility.

The specification is good throughout comprising of a timber floor surface at ground floor level, along with plaster painted walls and a suspended ceiling, incorporating LED tiled lighting.

At first floor level, the offices are of a similar specification to that of the ground floor, but incorporate carpeted floor finishes.