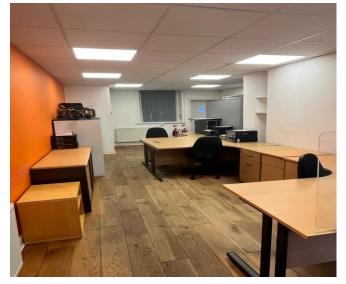

Internally, the property at ground floor provides for an open plan office area, with staff kitchenette facility and WC located within the outrigger. There is under stairs storage. There is a carpeted staircase providing access to the first floor, situated to the right-hand side of the ground floor area, leading to further office accommodation, comprising of two reasonable sized cellular offices, one of which is used as a meeting room, as well as a WC and second kitchen facility.

The specification is good throughout comprising of a timber floor surface at ground floor level, along with plaster painted walls and a suspended ceiling, incorporating LED tiled lighting.

At first floor level, the offices are of a similar specification to that of the ground floor, but incorporate carpeted floor finishes.