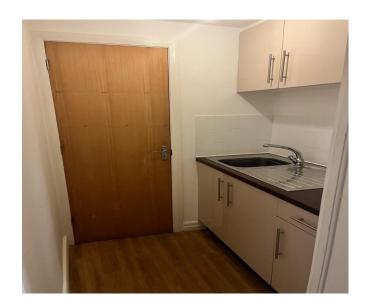

Internally, the property at ground floor provides for an open plan office area, with staff kitchenette facility and WC located within the outrigger. There is under stairs storage. There is a carpeted staircase providing access to the first floor, situated to the right-hand side of the ground floor area, leading to further office accommodation, comprising of two reasonable sized cellular offices, one of which is used as a meeting room, as well as a WC and second kitchen facility.

The specification is good throughout comprising of a timber floor surface at ground floor level, along with plaster painted walls and a suspended ceiling, incorporating LED tiled lighting.

At first floor level, the offices are of a similar specification to that of the ground floor, but incorporate carpeted floor finishes.