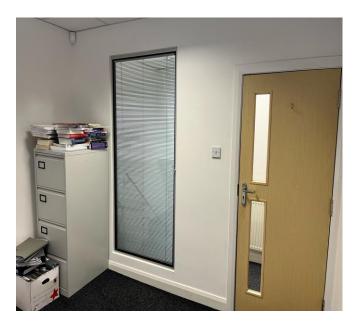

Internally, the property at ground floor provides for an open plan office area, with staff kitchenette facility and WC located within the outrigger. There is under stairs storage. There is a carpeted staircase providing access to the first floor, situated to the right-hand side of the ground floor area, leading to further office accommodation, comprising of two reasonable sized cellular offices, one of which is used as a meeting room, as well as a WC and second kitchen facility.

The property benefits from UPVC double glazed window units, as well as a powder coated aluminium single display window, incorporating a single pedestrian doorway. The property is heated throughout by way of a gas central heating system.