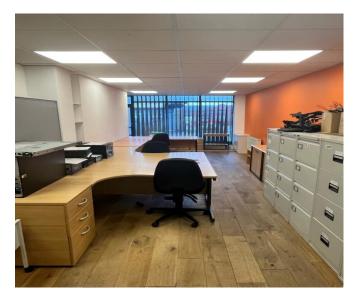

Internally, the property at ground floor provides for an open plan office area, with staff kitchenette facility and WC located within the outrigger. There is under stairs storage. There is a carpeted staircase providing access to the first floor, situated to the right-hand side of the ground floor area, leading to further office accommodation, comprising of two reasonable sized cellular offices, one of which is used as a meeting room, as well as a WC and second kitchen facility.

The specification is good throughout comprising of a timber floor surface at ground floor level, along with plaster painted walls and a suspended ceiling, incorporating LED tiled lighting.

At first floor level, the offices are of a similar specification to that of the ground floor, but incorporate carpeted floor finishes.