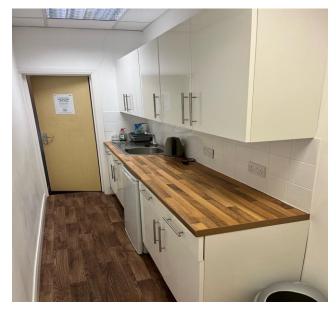

Internally, the property at ground floor provides for an open plan office area, with staff kitchenette facility and WC located within the outrigger. There is under stairs storage. There is a carpeted staircase providing access to the first floor, situated to the right-hand side of the ground floor area, leading to further office accommodation, comprising of two reasonable sized cellular offices, one of which is used as a meeting room, as well as a WC and second kitchen facility.

The specification is good throughout comprising of a timber floor surface at ground floor level, along with plaster painted walls and a suspended ceiling, incorporating LED tiled lighting.

At first floor level, the offices are of a similar specification to that of the ground floor, but incorporate carpeted floor finishes.