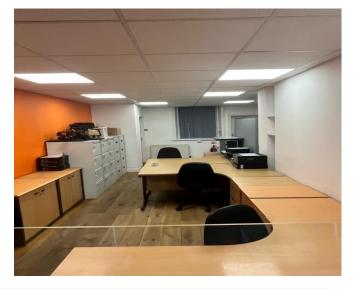

Internally, the property at ground floor provides for an open plan office area, with staff kitchenette facility and WC located within the outrigger. There is under stairs storage. There is a carpeted staircase providing access to the first floor, situated to the right-hand side of the ground floor area, leading to further office accommodation, comprising of two reasonable sized cellular offices, one of which is used as a meeting room, as well as a WC and second kitchen facility.

The specification is good throughout comprising of a timber floor surface at ground floor level, along with plaster painted walls and a suspended ceiling, incorporating LED tiled lighting.

At first floor level, the offices are of a similar specification to that of the ground floor, but incorporate carpeted floor finishes.