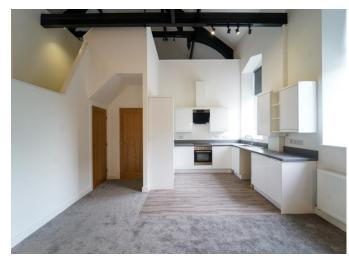

## **DESCRIPTION**

Alf Mill is a luxury mill conversion consisting of 8 stunning two and three bedroom apartments including duplex's. The apartments are extremely spacious with tall ceilings and open plan spaces, with feature beamed ceilings and stylish light fittings.

All apartments benefit from two bedrooms, double glazing and a digital intercom system, plus on site parking to the rear of the building. Kitchens all include integrated fridge freezer, washing machine and dishwasher and each apartment has installed a gas fired Baxi combi boiler.