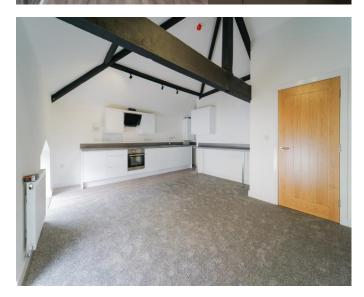

## **DESCRIPTION**

Alf Mill is a luxury mill conversion consisting of 8 stunning two and three bedroom apartments including duplex's. The apartments are extremely spacious with tall ceilings and open plan spaces, with feature beamed ceilings and stylish light fittings.

All apartments benefit from two bedrooms, double glazing and a digital intercom system, plus on site parking to the rear of the building. Kitchens all include integrated fridge freezer, washing machine and dishwasher and each apartment has installed a gas fired Baxi combi boiler.