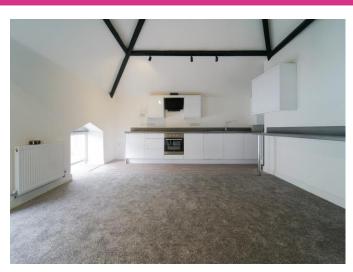

## **DESCRIPTION**

Alf Mill is a luxury mill conversion consisting of 8 stunning two and three bedroom apartments including duplex's. The apartments are extremely spacious with tall ceilings and open plan spaces, with feature beamed ceilings and stylish light fittings.

All apartments benefit from two bedrooms, double glazing and a digital intercom system, plus on site parking to the rear of the building. Kitchens all include integrated fridge freezer, washing machine and dishwasher and each apartment has installed a gas fired Baxi combi boiler.