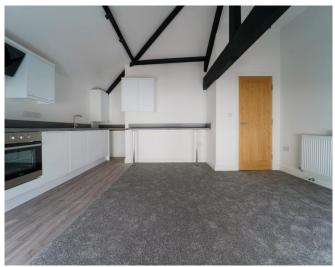

## **DESCRIPTION**

Alf Mill is a luxury mill conversion consisting of 8 stunning two and three bedroom apartments including duplex's. The apartments are extremely spacious with tall ceilings and open plan spaces, with feature beamed ceilings and stylish light fittings.

All apartments benefit from two bedrooms, double glazing and a digital intercom system, plus on site parking to the rear of the building. Kitchens all include integrated fridge freezer, washing machine and dishwasher and each apartment has installed a gas fired Baxi combi boiler.