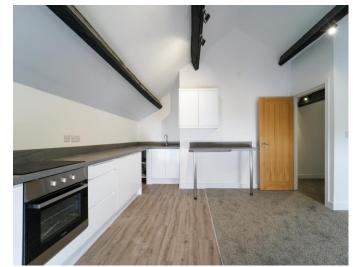

## **DESCRIPTION**

Alf Mill is a luxury mill conversion consisting of 8 stunning two and three bedroom apartments including duplex's. The apartments are extremely spacious with tall ceilings and open plan spaces, with feature beamed ceilings and stylish light fittings.

All apartments benefit from two bedrooms, double glazing and a digital intercom system, plus on site parking to the rear of the building. Kitchens all include integrated fridge freezer, washing machine and dishwasher and each apartment has installed a gas fired Baxi combi boiler.