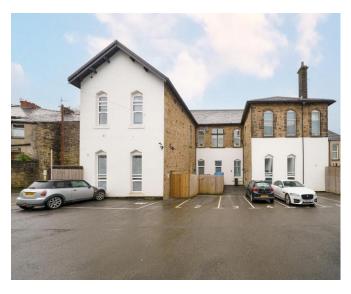

- On site parking to the rear
- All apartments currently rented out
- Current rental income of circa £80,000 per annum
- Located in the highly desirable Whitehall district

01204 522 275 | lambandswift.com

All apartments benefit from two bedrooms, double glazing and a digital intercom system, plus on site parking to the rear of the building. Kitchens all include integrated fridge freezer, washing machine and dishwasher and each apartment has installed a gas fired Baxi combi boiler.