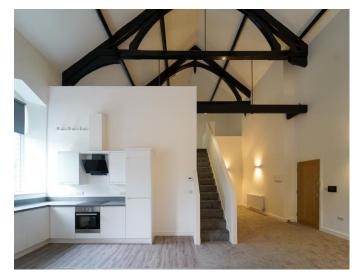

## **DESCRIPTION**

Alf Mill is a luxury mill conversion consisting of 8 stunning two and three bedroom apartments including duplex's. The apartments are extremely spacious with tall ceilings and open plan spaces, with feature beamed ceilings and stylish light fittings.

All apartments benefit from two bedrooms, double glazing and a digital intercom system, plus on site parking to the rear of the building. Kitchens all include integrated fridge freezer, washing machine and dishwasher and each apartment has installed a gas fired Baxi combi boiler.