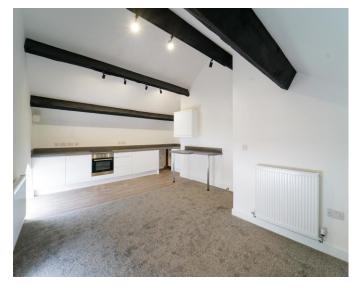

## **DESCRIPTION**

Alf Mill is a luxury mill conversion consisting of 8 stunning two and three bedroom apartments including duplex's. The apartments are extremely spacious with tall ceilings and open plan spaces, with feature beamed ceilings and stylish light fittings.

All apartments benefit from two bedrooms, double glazing and a digital intercom system, plus on site parking to the rear of the building. Kitchens all include integrated fridge freezer, washing machine and dishwasher and each apartment has installed a gas fired Baxi combi boiler.