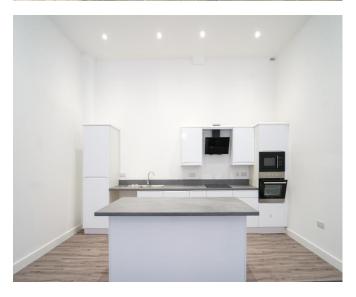

## **DESCRIPTION**

Alf Mill is a luxury mill conversion consisting of 8 stunning two and three bedroom apartments including duplex's. The apartments are extremely spacious with tall ceilings and open plan spaces, with feature beamed ceilings and stylish light fittings.

All apartments benefit from two bedrooms, double glazing and a digital intercom system, plus on site parking to the rear of the building. Kitchens all include integrated fridge freezer, washing machine and dishwasher and each apartment has installed a gas fired Baxi combi boiler.