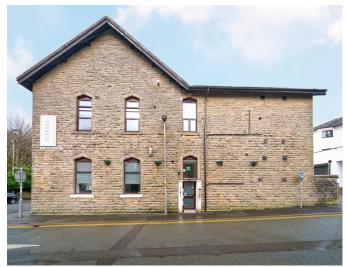

## **DESCRIPTION**

Alf Mill is a luxury mill conversion consisting of 8 stunning two and three bedroom apartments including duplex's. The apartments are extremely spacious with tall ceilings and open plan spaces, with feature beamed ceilings and stylish light fittings.

All apartments benefit from two bedrooms, double glazing and a digital intercom system, plus on site parking to the rear of the building. Kitchens all include integrated fridge freezer, washing machine and dishwasher and each apartment has installed a gas fired Baxi combi boiler.