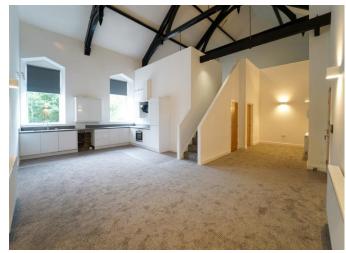

## **DESCRIPTION**

Alf Mill is a luxury mill conversion consisting of 8 stunning two and three bedroom apartments including duplex's. The apartments are extremely spacious with tall ceilings and open plan spaces, with feature beamed ceilings and stylish light fittings.

All apartments benefit from two bedrooms, double glazing and a digital intercom system, plus on site parking to the rear of the building. Kitchens all include integrated fridge freezer, washing machine and dishwasher and each apartment has installed a gas fired Baxi combi boiler.