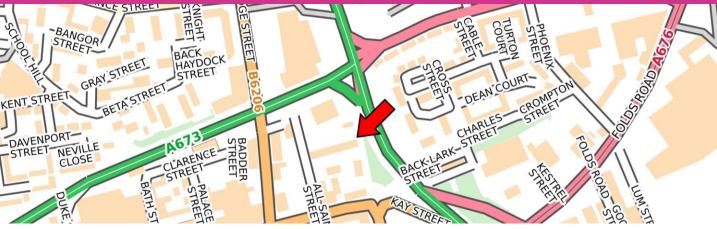

### LOCATION

The subject property is located on the northern fringe of Bolton Town Centre, accessed from All Saints Street which in turn is located just off St Georges Road.

The premises are located within St George's conservation area and the immediate vicinity is a mixed use commercial and residential area.

The property backs onto the A666 St Peters Way which provides convenient transport links to the M60 and M61 motorways, and in turn the national motorway network.

The main retail core of Bolton town centre is situated approx. 200m south of the property providing a mixture of amenities.