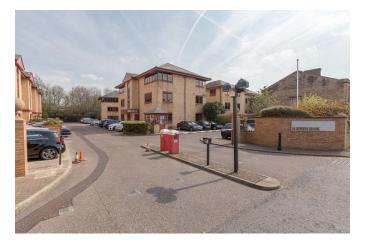

### DESCRIPTION

St Georges Square was constructed in 1989 and provides a number of modern and well-presented purpose-built office units.

This particular property provides for a mix of open plan and cellular office accommodation arranged on part of the ground floor of Croft House.

The property incudes 2 car parking spaces.