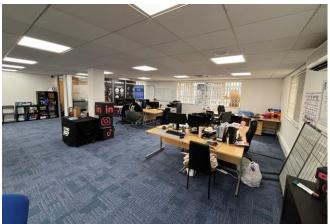

### DESCRIPTION

St Georges Square was constructed in 1989 and provides a number of modern and well-presented purpose-built office units.

This particular property provides for a mix of open plan and cellular office accommodation arranged on part of the ground floor of Croft House.

### ACCOMMODATION

In accordance with the RICS Property Measurement (2nd Edition), we have calculated the following approximate Internal Areas:

| DESCRIPTION                        | SQ M  | SQ FT |
|------------------------------------|-------|-------|
| Ground Floor –<br>Right Hand Suite | 88.26 | 950   |