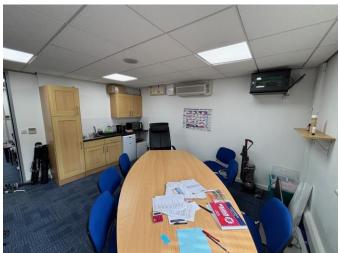

### DESCRIPTION

St Georges Square was constructed in 1989 and provides a number of modern and well-presented purpose-built office units.

This particular property provides for a mix of open plan and cellular office accommodation arranged on part of the ground floor of Croft House.