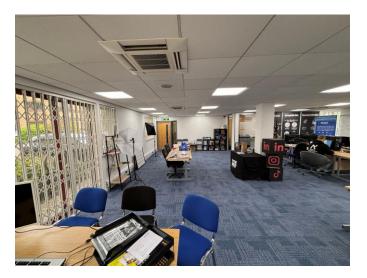

### DESCRIPTION

St Georges Square was constructed in 1989 and provides a number of modern and well-presented purpose-built office units.

This particular property provides for a mix of open plan and cellular office accommodation arranged on part of the ground floor of Croft House.

### ACCOMMODATION

In accordance with the RICS Property Measurement (2nd Edition), we have calculated the following approximate Internal Areas:

| DESCRIPTION                        | SQ M  | SQ FT |
|------------------------------------|-------|-------|
| Ground Floor –<br>Right Hand Suite | 88.26 | 950   |