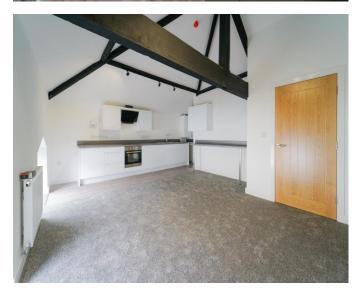

## DESCRIPTION

Alf Mill is a luxury mill conversion consisting of 8 stunning two and three bedroom apartments including duplex's. The apartments are extremely spacious with tall ceilings and open plan spaces, with feature beamed ceilings and stylish light fittings.

All apartments benefit from two bedrooms, double glazing and a digital intercom system, plus on site parking to the rear of the building. Kitchens all include integrated fridge freezer, washing machine and dishwasher and each apartment has installed a gas fired Baxi combi boiler.