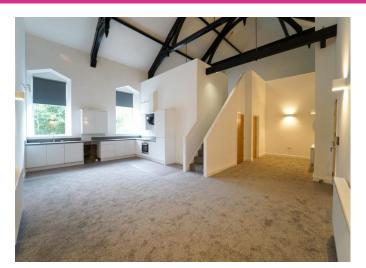

## DESCRIPTION

Alf Mill is a luxury mill conversion consisting of 8 stunning two and three bedroom apartments including duplex's. The apartments are extremely spacious with tall ceilings and open plan spaces, with feature beamed ceilings and stylish light fittings.

All apartments benefit from two bedrooms, double glazing and a digital intercom system, plus on site parking to the rear of the building. Kitchens all include integrated fridge freezer, washing machine and dishwasher and each apartment has installed a gas fired Baxi combi boiler.