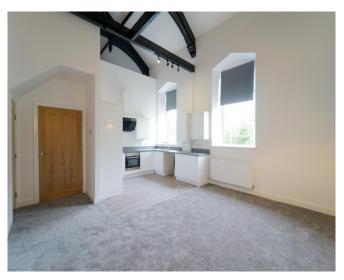

## DESCRIPTION

Alf Mill is a luxury mill conversion consisting of 8 stunning two and three bedroom apartments including duplex's. The apartments are extremely spacious with tall ceilings and open plan spaces, with feature beamed ceilings and stylish light fittings.

All apartments benefit from two bedrooms, double glazing and a digital intercom system, plus on site parking to the rear of the building. Kitchens all include integrated fridge freezer, washing machine and dishwasher and each apartment has installed a gas fired Baxi combi boiler.