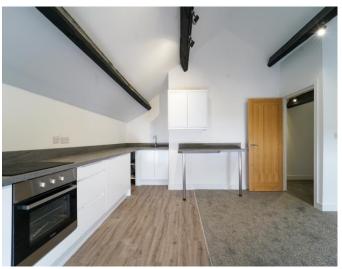

## DESCRIPTION

Alf Mill is a luxury mill conversion consisting of 8 stunning two and three bedroom apartments including duplex's. The apartments are extremely spacious with tall ceilings and open plan spaces, with feature beamed ceilings and stylish light fittings.

All apartments benefit from two bedrooms, double glazing and a digital intercom system, plus on site parking to the rear of the building. Kitchens all include integrated fridge freezer, washing machine and dishwasher and each apartment has installed a gas fired Baxi combi boiler.