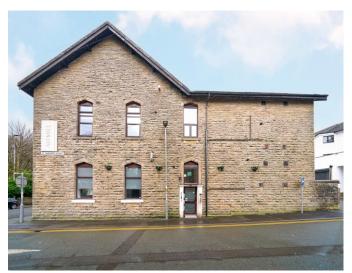

## FOR SALE

INVESTMENT OPPORTUNITY LUXURY MILL CONVERSION CONSISTING OF 8 APARTMENTS

## BLOCK OF 8 APARTMENTS ALF MILL WHITEHALL DARWEN BB3

Offers in Excess of **£1,300,000** 

- Investment opportunity
- Recently converted mill building
- 8 two & three bedroom spacious apartments including duplex's
- All apartments benefit from 2 bedrooms, double glazing and intercom system
- Kitchens include integrated fridge freezer, dishwasher and washing machine

## DESCRIPTION

Alf Mill is a luxury mill conversion consisting of 8 stunning two and three bedroom apartments including duplex's. The apartments are extremely spacious with tall ceilings and open plan spaces, with feature beamed ceilings and stylish light fittings.