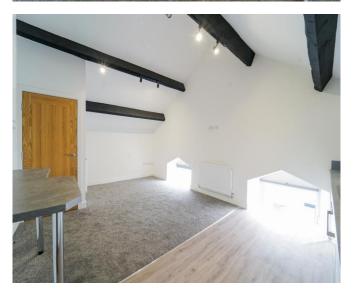

## DESCRIPTION

Alf Mill is a luxury mill conversion consisting of 8 stunning two and three bedroom apartments including duplex's. The apartments are extremely spacious with tall ceilings and open plan spaces, with feature beamed ceilings and stylish light fittings.

All apartments benefit from two bedrooms, double glazing and a digital intercom system, plus on site parking to the rear of the building. Kitchens all include integrated fridge freezer, washing machine and dishwasher and each apartment has installed a gas fired Baxi combi boiler.