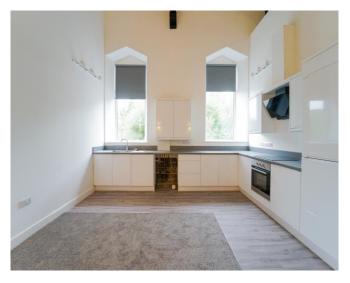

## BLOCK OF 8 APARTMENTS ALF MILL WHITEHALL DARWEN BB3

Offers in Excess of **£1,300,000** 

- Investment opportunity
- Recently converted mill building
- 8 two & three bedroom spacious apartments including duplex's
- All apartments benefit from 2 bedrooms, double glazing and intercom system
- Kitchens include integrated fridge freezer, dishwasher and washing machine

## DESCRIPTION

Alf Mill is a luxury mill conversion consisting of 8 stunning two and three bedroom apartments including duplex's. The apartments are extremely spacious with tall ceilings and open plan spaces, with feature beamed ceilings and stylish light fittings.

All apartments benefit from two bedrooms, double glazing and a digital intercom system, plus on site parking to the rear of the building. Kitchens all include integrated fridge freezer, washing machine and dishwasher and each apartment has installed a gas fired Baxi combi boiler.