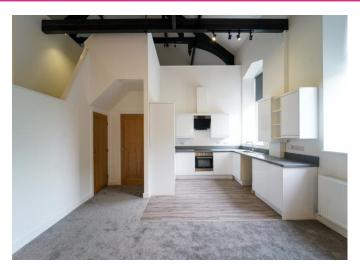

## DESCRIPTION

Alf Mill is a luxury mill conversion consisting of 8 stunning two and three bedroom apartments including duplex's. The apartments are extremely spacious with tall ceilings and open plan spaces, with feature beamed ceilings and stylish light fittings.

All apartments benefit from two bedrooms, double glazing and a digital intercom system, plus on site parking to the rear of the building. Kitchens all include integrated fridge freezer, washing machine and dishwasher and each apartment has installed a gas fired Baxi combi boiler.