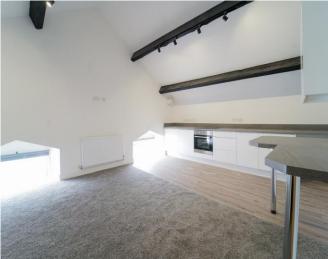

## DESCRIPTION

Alf Mill is a luxury mill conversion consisting of 8 stunning two and three bedroom apartments including duplex's. The apartments are extremely spacious with tall ceilings and open plan spaces, with feature beamed ceilings and stylish light fittings.

All apartments benefit from two bedrooms, double glazing and a digital intercom system, plus on site parking to the rear of the building. Kitchens all include integrated fridge freezer, washing machine and dishwasher and each apartment has installed a gas fired Baxi combi boiler.