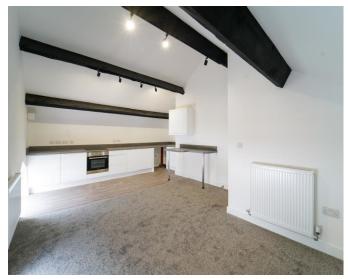

## DESCRIPTION

Alf Mill is a luxury mill conversion consisting of 8 stunning two and three bedroom apartments including duplex's. The apartments are extremely spacious with tall ceilings and open plan spaces, with feature beamed ceilings and stylish light fittings.

All apartments benefit from two bedrooms, double glazing and a digital intercom system, plus on site parking to the rear of the building. Kitchens all include integrated fridge freezer, washing machine and dishwasher and each apartment has installed a gas fired Baxi combi boiler.