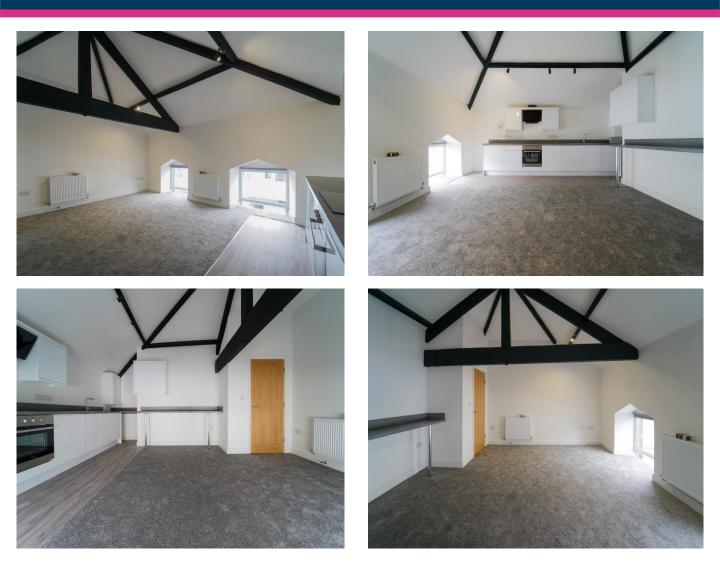

## DESCRIPTION

Alf Mill is a luxury mill conversion consisting of 8 stunning two and three bedroom apartments including duplex's. The apartments are extremely spacious with tall ceilings and open plan spaces, with feature beamed ceilings and stylish light fittings.

All apartments benefit from two bedrooms, double glazing and a digital intercom system, plus on site parking to the rear of the building. Kitchens all include integrated fridge freezer, washing machine and dishwasher and each apartment has installed a gas fired Baxi combi boiler.

01204 522 275 | Iambandswift.com

Please note that the photographs shown above have been provided by the client and were taken following completion of the development.