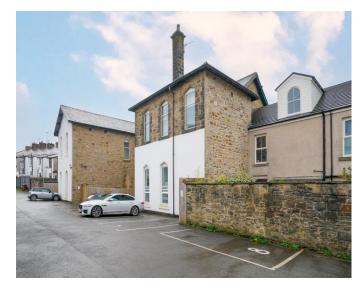

- On site parking to the rear
- All apartments currently rented out
- Current rental income of circa £80,000 per annum
- Located in the highly desirable Whitehall district

All apartments benefit from two bedrooms, double glazing and a digital intercom system, plus on site parking to the rear of the building. Kitchens all include integrated fridge freezer, washing machine and dishwasher and each apartment has installed a gas fired Baxi combi boiler.