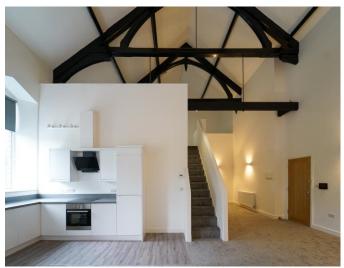

## DESCRIPTION

Alf Mill is a luxury mill conversion consisting of 8 stunning two and three bedroom apartments including duplex's. The apartments are extremely spacious with tall ceilings and open plan spaces, with feature beamed ceilings and stylish light fittings.

All apartments benefit from two bedrooms, double glazing and a digital intercom system, plus on site parking to the rear of the building. Kitchens all include integrated fridge freezer, washing machine and dishwasher and each apartment has installed a gas fired Baxi combi boiler.