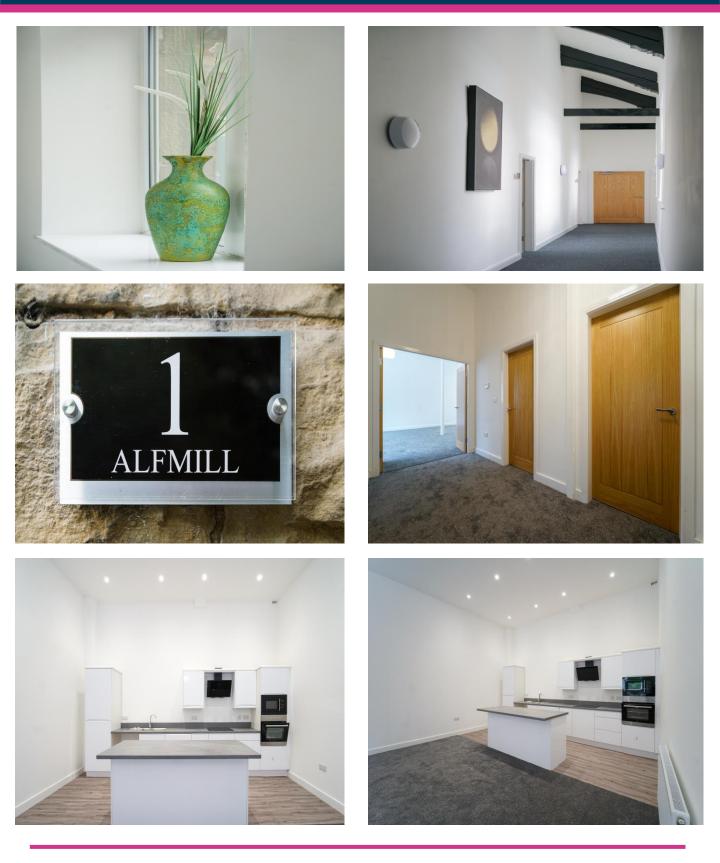

## DESCRIPTION

Alf Mill is a luxury mill conversion consisting of 8 stunning two and three bedroom apartments including duplex's. The apartments are extremely spacious with tall ceilings and open plan spaces, with feature beamed ceilings and stylish light fittings.

All apartments benefit from two bedrooms, double glazing and a digital intercom system, plus on site parking to the rear of the building. Kitchens all include integrated fridge freezer, washing machine and dishwasher and each apartment has installed a gas fired Baxi combi boiler.