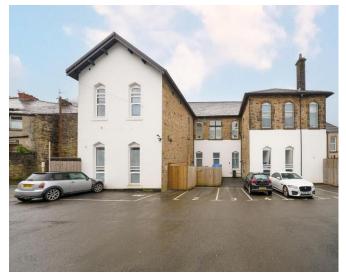

- On site parking to the rear
- All apartments currently rented out
- Current rental income of circa £80,000 per annum
- Located in the highly desirable Whitehall district

All apartments benefit from two bedrooms, double glazing and a digital intercom system, plus on site parking to the rear of the building. Kitchens all include integrated fridge freezer, washing machine and dishwasher and each apartment has installed a gas fired Baxi combi boiler.