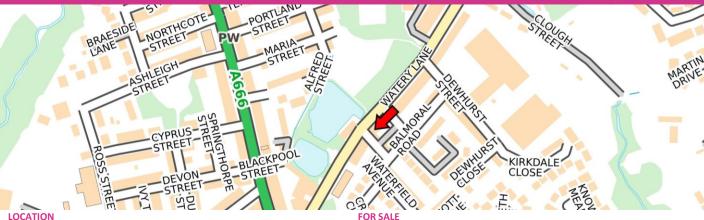

## LOCATION

The apartments are located in the sought after Whitehall area of Darwen, a thriving market town surrounded by the scenic West Pennine Moors. Darwen has a number of brand supermarkets, local shops and heritage listed buildings. There are local amenities including highly regarded primary schools, pubs, cafes and post office, to name a few, all within walking distance.

The surrounding towns are close at hand via the A666 including Bolton -8 miles, Blackburn - 6 miles and Manchester - 20 miles. The M65 motorway is 3 miles and Darwen Train Station 2 miles providing ideal commuter access to Manchester one way and the Ribble Valley the other.