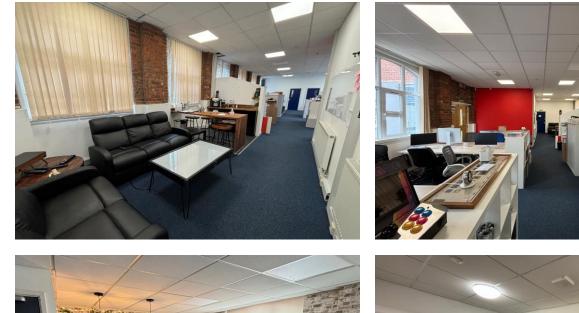

The offices provide a combination of open plan and modular office space and is available as a whole building.