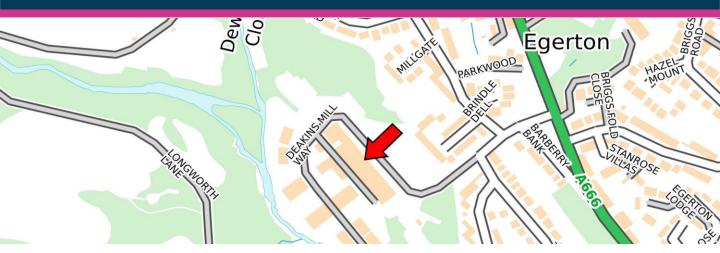

#### **LOCATION**

Deakins Business Park is located in a popular village of Egerton and benefits from a number of local amenities including:-

- Last Drop Village health club
- Local shops, restaurants and public houses
- On-site café

The estate is located approximately 3 miles north of Bolton Town Centre and forms part of a larger mixed use development comprising town houses, apartments and on-site café.