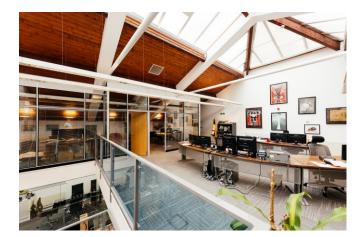

### **NEW SITE AT DEAKINS PARK**

I'm thrilled to share some exciting news about a new suite coming available at our Bolton site, Deakins Park!

We have a 6,000 sq. ft. space that will be ready to occupy in early 2025. This versatile space currently features an open-plan layout, along with private toilets, a kitchen, and numerous breakout areas, meeting rooms, and collaboration stations.

## **Key features:**

Size: 6,000 sq. ft.

Availability: Early 2025

Layout: Open-plan with breakout areas and meeting rooms

Amenities: Private toilets, kitchen

Parking: Ample parking available

01204 522 275 | lambandswift.com