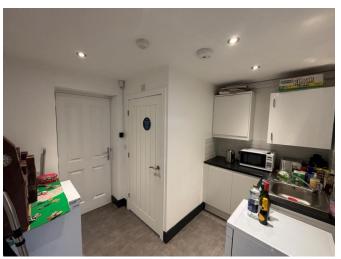

#### DESCRIPTION

The subject property comprises a ground floor single fronted retail premises of traditional masonry construction, set beneath a pitched slate roof covering.

The available accommodation currently provides for three rooms at ground floor level, including a small kitchen and WC.

Internally, the premises is presented to a high standard throughout and consists of plaster painted walls, suspended ceiling with LED panel lighting and carpeted flooring- with the exception of the WC/kitchen area.