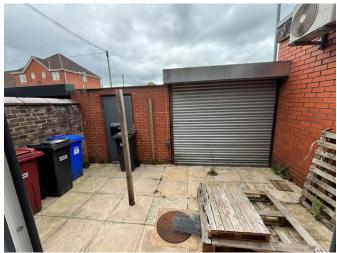

The rear yard provides for shared access with the Tenant currently occupying the first floor flat. The property also benefits from shuttered frontage.