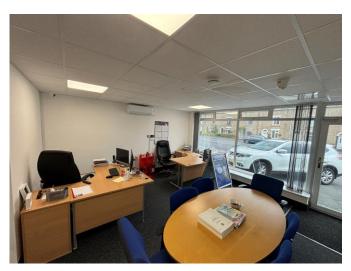

#### DESCRIPTION

The subject property comprises a ground floor single fronted retail premises of traditional masonry construction, set beneath a pitched slate roof covering.

The available accommodation currently provides for three rooms at ground floor level, including a small kitchen and WC.

Internally, the premises is presented to a high standard throughout and consists of plaster painted walls, suspended ceiling with LED panel lighting and carpeted flooring- with the exception of the WC/kitchen area.