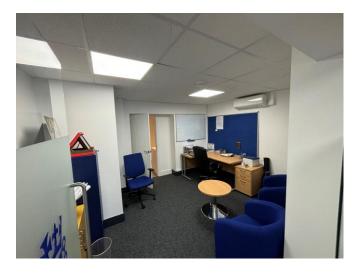

#### DESCRIPTION

The subject property comprises a ground floor single fronted retail premises of traditional masonry construction, set beneath a pitched slate roof covering.

The available accommodation currently provides for three rooms at ground floor level, including a small kitchen and WC.

Internally, the premises is presented to a high standard throughout and consists of plaster painted walls, suspended ceiling with LED panel lighting and carpeted flooring- with the exception of the WC/kitchen area.