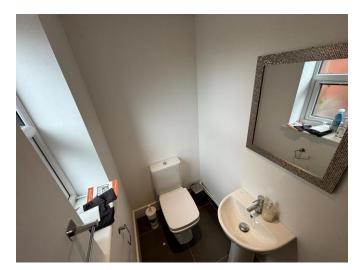

#### DESCRIPTION

The subject property comprises a ground floor single fronted retail premises of traditional masonry construction, set beneath a pitched slate roof covering.

The available accommodation currently provides for three rooms at ground floor level, including a small kitchen and WC.

Internally, the premises is presented to a high standard throughout and consists of plaster painted walls, suspended ceiling with LED panel lighting and carpeted flooring- with the exception of the WC/kitchen area.