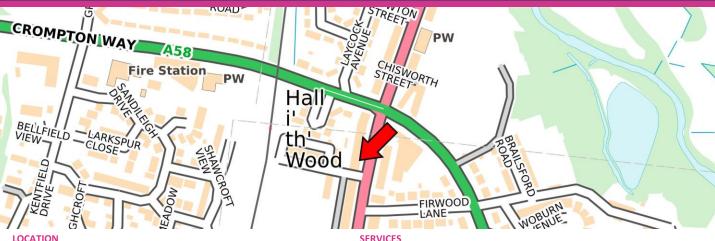

### LOCATION

The property is located approximately 1.1 miles North East of Bolton Town Centre upon Tonge Moor Road, the A676, with convenient links to the A58 ring road. The property is situated within a popular, mixed use commercial and residential area, although benefits from a position close to other retailing properties, including Matalan, Heron Foods, Ladbrokes and other smaller, independent retailing units.