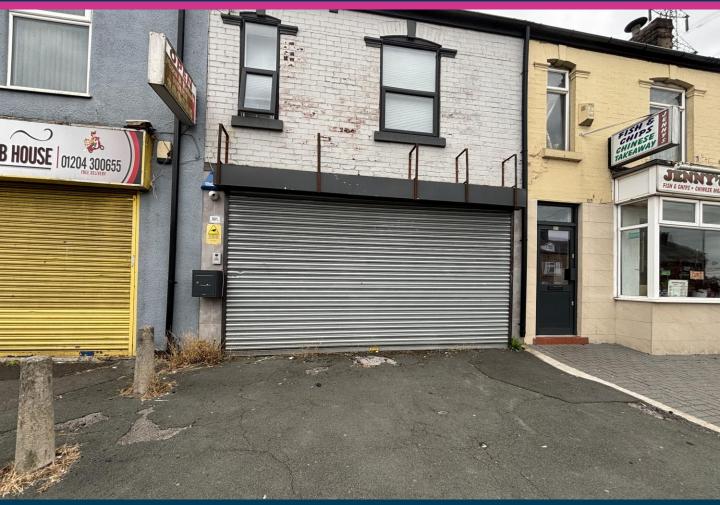

#### DESCRIPTION

The subject property comprises a ground floor single fronted retail premises of traditional masonry construction, set beneath a pitched slate roof covering.

The available accommodation currently provides for three rooms at ground floor level, including a small kitchen and WC.

Internally, the premises is presented to a high standard throughout and consists of plaster painted walls, suspended ceiling with LED panel lighting and carpeted flooring- with the exception of the WC/kitchen area.

The rear yard provides for shared access with the Tenant currently occupying the first floor flat. The property also benefits from shuttered frontage.