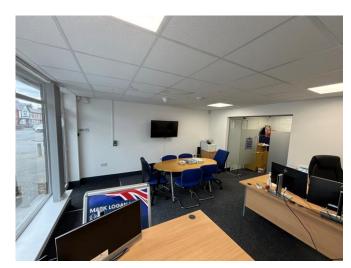

#### DESCRIPTION

The subject property comprises a ground floor single fronted retail premises of traditional masonry construction, set beneath a pitched slate roof covering.

The available accommodation currently provides for three rooms at ground floor level, including a small kitchen and WC.

Internally, the premises is presented to a high standard throughout and consists of plaster painted walls, suspended ceiling with LED panel lighting and carpeted flooring- with the exception of the WC/kitchen area.