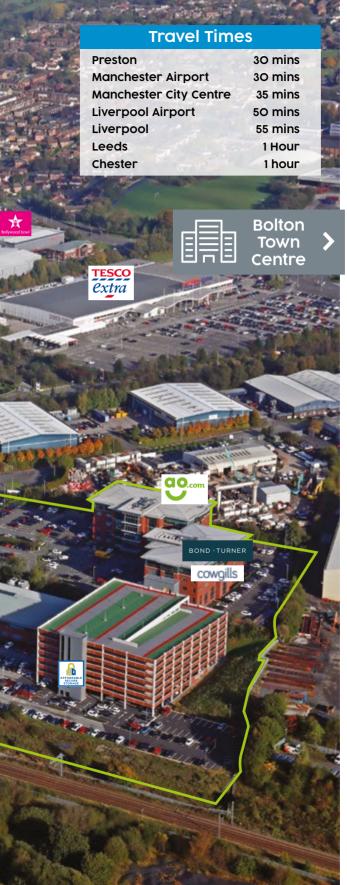

## YOUR PLACE OF WORK

Parklands at Middlebrook occupies an enviable location at the heart of the North West of England and offers unrivalled opportunities for a wide range of businesses.

The development is ideally placed adjoining Junction 6 of the M61 Motorway, just North of Bolton and approximately 16 miles from Manchester City Centre.

Occupiers already include NatWest, AXA Insurance, Keoghs, AO.com and Bond Turner. These established companies value the benefits that Middlebrook has to offer and all of whom consider Parklands to be an "excellent employment base".