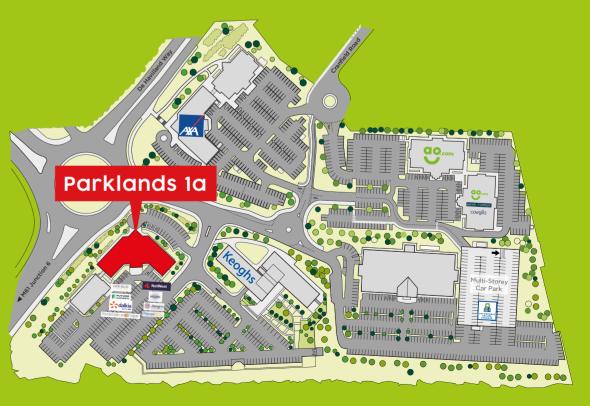

## YOUR PLACE OF WORK

Parklands at Middlebrook occupies an enviable location at the heart of the North West of England and offers unrivalled opportunities for a wide range of businesses.

The development is ideally placed adjoining Junction 6 of the M61 Motorway, just North of Bolton and approximately 16 miles from Manchester City Centre.

Parklands is extremely well served by public transport with regular bus services to the surrounding towns including Bolton, Wigan and Chorley. Horwich Parkway railway station is just a short walk away with direct rail services to and from Blackpool, Preston, Bolton, Manchester City Centre and Manchester Airport.

The surrounding road network benefits from an extensive infrastructure for cyclists and pedestrians.

at the Largest Integrated Employment, Leisure, and Retail Scheme in the Country

Ease of recruitment, great facilities and superb transport links have all made this development an unparralled location for business.

Occupiers already include NatWest, AXA Insurance, Keoghs, AO.com and Bond Turner. These established companies value the benefits that Middlebrook has to offer and all of whom consider Parklands to be an "excellent employment base".