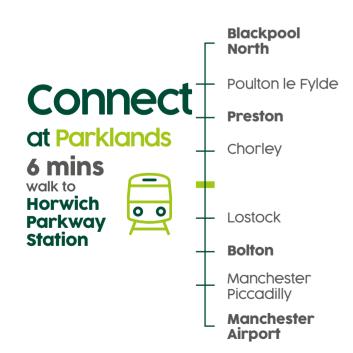

Parklands is extremely well served by public transport with regular bus services to the surrounding towns including Bolton, Wigan and Chorley. Horwich Parkway railway station is just a short walk away with direct rail services to and from Blackpool, Preston, Bolton, Manchester City Centre and Manchester Airport.