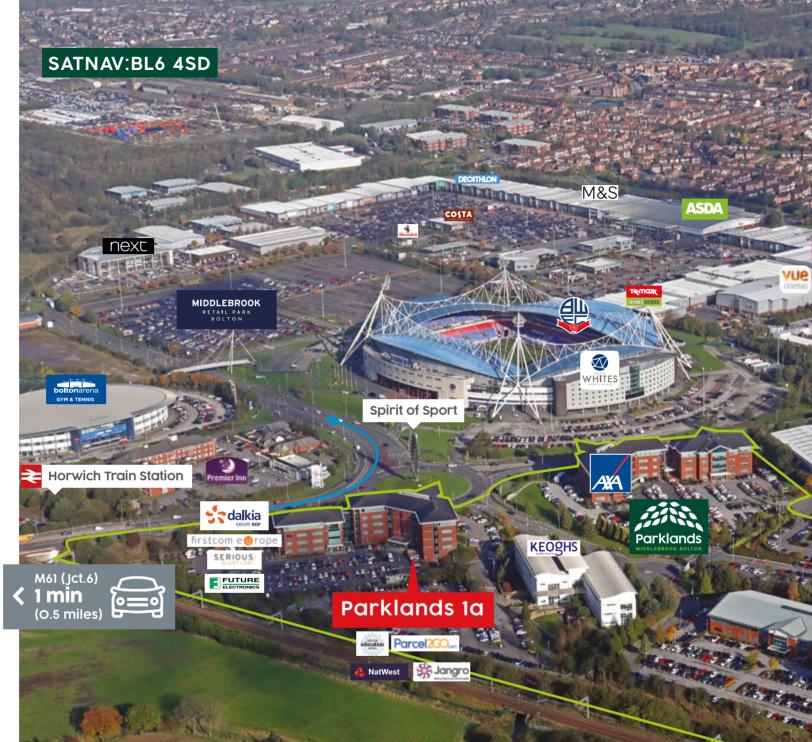

## YOUR PLACE OF WORK

Parklands at Middlebrook occupies an enviable location at the heart of the North West of England and offers unrivalled opportunities for a wide range of businesses.

The development is ideally placed adjoining Junction 6 of the M61 Motorway, just North of Bolton and approximately 16 miles from Manchester City Centre.

The surrounding road network benefits from an extensive infrastructure for cyclists and pedestrians.

at the Largest Integrated Employment, Leisure, and Retail Scheme in the Country

Ease of recruitment, great facilities and superb transport links have all made this development an unparralled location for business.

Occupiers already include NatWest, AXA Insurance, Keoghs, AO.com and Bond Turner. These established companies value the benefits that Middlebrook has to offer and all of whom consider Parklands to be an "excellent employment base".