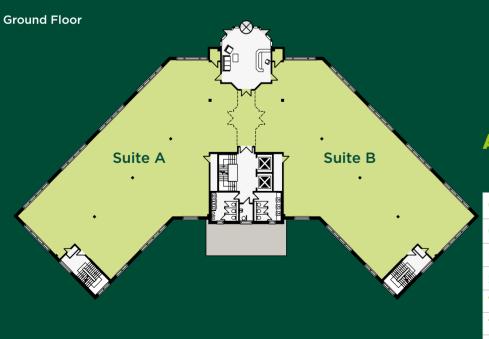

#### **AVAILABILITY**

|              | SQ FT  | SQ M      |
|--------------|--------|-----------|
| GF Suite A   | LET    | eteration |
| GF Suite B   | LET    | Parcel2GO |
| First Floor  | 10,464 | 972       |
| Second Floor | LET    | 者 NatWest |
| TF Suite A   | LET    | SS Jangro |
| TF Suite B   | 4,542  | 422       |
| Total        | 15,006 | 1,394     |