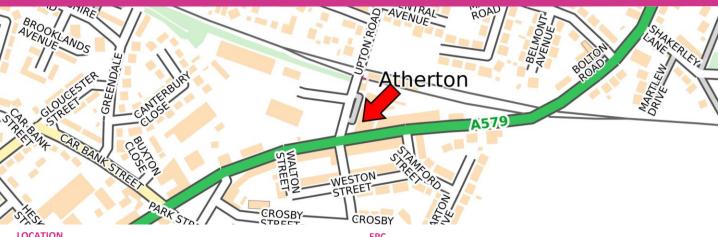

#### LOCATION

The subject property is accessed via a single carriage road between a retail property and a residential property sat upon Bolton Road. The property is within easy reach to Junction 4 of the M61 motorway, whilst access to the A580 East Lancashire Road is available via the A579, Atherleigh Way.

Atherton town centre is within walking distance of the property and benefits from being right next to the train station.