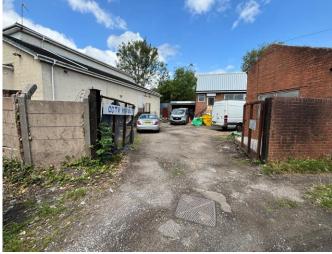

There is also a shared yard area to the front of the unit which would allow 4/5 cars to be parked.