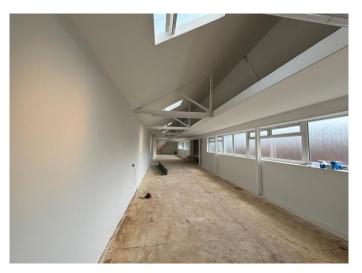

#### DESCRIPTION

The unit comprises brick elevations and set beneath a pitched profile sheet roof covering with translucent roof lights incorporated to increase natural lighting.

Internally the property is open plan with WC's and full length mezzanine for storage. The unit also benefits from basement with concrete flooring and LED strip lighting. The unit has recently been refurbished to a good standard.

#### ACCOMMODATION

In accordance with the RICS Property Measurement (2nd Edition), we have calculated the following approximate Gross Internal Areas:

| Description           | SQ M   | SQ FT |
|-----------------------|--------|-------|
| Ground Floor          | 143.18 | 1541  |
| Lower ground/basement | 114.8  | 1236  |
| Mezzanine             | 60.13  | 647   |