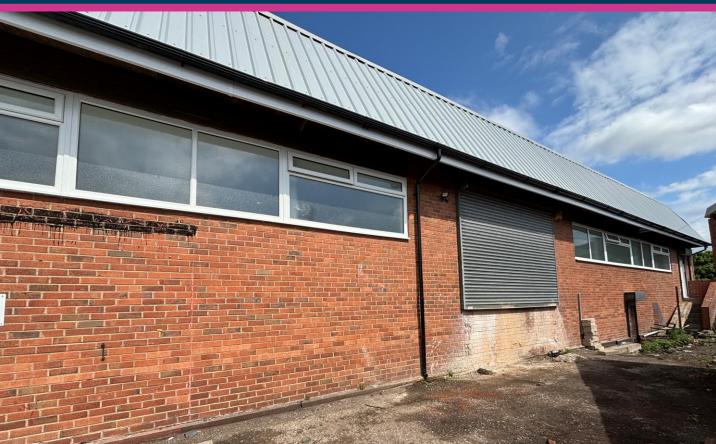

#### DESCRIPTION

The unit comprises brick elevations and set beneath a pitched profile sheet roof covering with translucent roof lights incorporated to increase natural lighting.

Internally the property is open plan with WC's and full length mezzanine for storage. The unit also benefits from basement with concrete flooring and LED strip lighting. The unit has recently been refurbished to a good standard.

There is also a shared yard area to the front of the unit which would allow 4/5 cars to be parked.