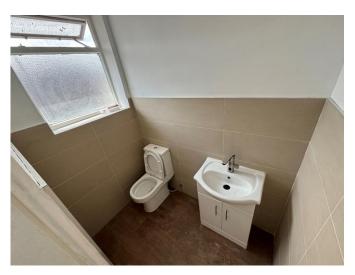

#### DESCRIPTION

The unit comprises brick elevations and set beneath a pitched profile sheet roof covering with translucent roof lights incorporated to increase natural lighting.

Internally the property is open plan with WC's and full length mezzanine for storage. The unit also benefits from basement with concrete flooring and LED strip lighting. The unit has recently been refurbished to a good standard.