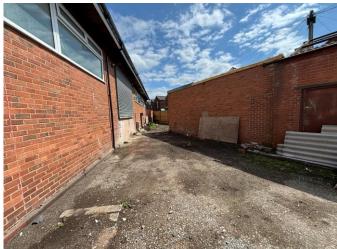

There is also a shared yard area to the front of the unit which would allow 4/5 cars to be parked.