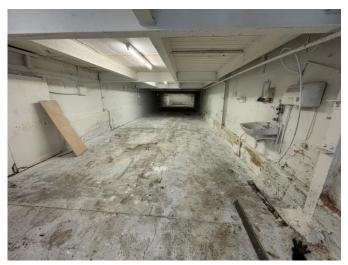

#### DESCRIPTION

The unit comprises brick elevations and set beneath a pitched profile sheet roof covering with translucent roof lights incorporated to increase natural lighting.

Internally the property is open plan with WC's and full length mezzanine for storage. The unit also benefits from basement with concrete flooring and LED strip lighting. The unit has recently been refurbished to a good standard.