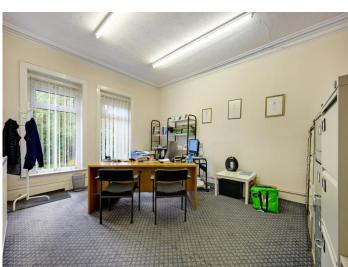

# DESCRIPTION

The property is currently occupied by Hill Eckersley Accountants who are re-locating to alternative premises.

Formerly a pair of semi-detached dwellings, the property has been converted to a detached office building with mainly large cellular rooms internally and storage areas.

It's constructed of brick elevations under numerous pitched and slate roofs and a mix of PVC and timber rainwater goods.

The ground floor rooms are particularly spacious and there are around 20 in number with further storage areas and cellar space.