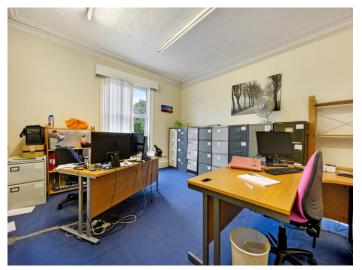

# DESCRIPTION

The property is currently occupied by Hill Eckersley Accountants who are re-locating to alternative premises.

Formerly a pair of semi-detached dwellings, the property has been converted to a detached office building with mainly large cellular rooms internally and storage areas.

It's constructed of brick elevations under numerous pitched and slate roofs and a mix of PVC and timber rainwater goods.

The ground floor rooms are particularly spacious and there are around 20 in number with further storage areas and cellar space.