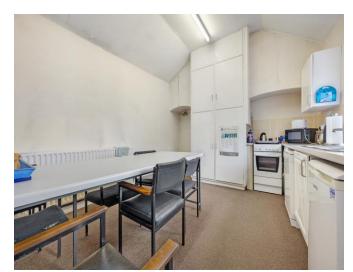

# DESCRIPTION

The property is currently occupied by Hill Eckersley Accountants who are re-locating to alternative premises.

Formerly a pair of semi-detached dwellings, the property has been converted to a detached office building with mainly large cellular rooms internally and storage areas.

It's constructed of brick elevations under numerous pitched and slate roofs and a mix of PVC and timber rainwater goods.

The ground floor rooms are particularly spacious and there are around 20 in number with further storage areas and cellar space.