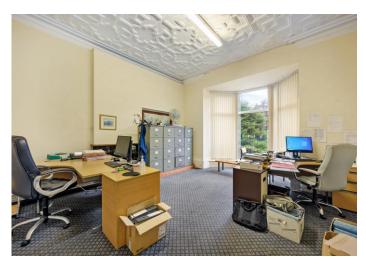

# DESCRIPTION

The property is currently occupied by Hill Eckersley Accountants who are re-locating to alternative premises.

Formerly a pair of semi-detached dwellings, the property has been converted to a detached office building with mainly large cellular rooms internally and storage areas.

It's constructed of brick elevations under numerous pitched and slate roofs and a mix of PVC and timber rainwater goods.

The ground floor rooms are particularly spacious and there are around 20 in number with further storage areas and cellar space.