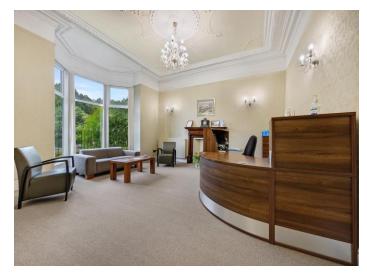

# DESCRIPTION

The property is currently occupied by Hill Eckersley Accountants who are re-locating to alternative premises.

Formerly a pair of semi-detached dwellings, the property has been converted to a detached office building with mainly large cellular rooms internally and storage areas.

It's constructed of brick elevations under numerous pitched and slate roofs and a mix of PVC and timber rainwater goods.

The ground floor rooms are particularly spacious and there are around 20 in number with further storage areas and cellar space.