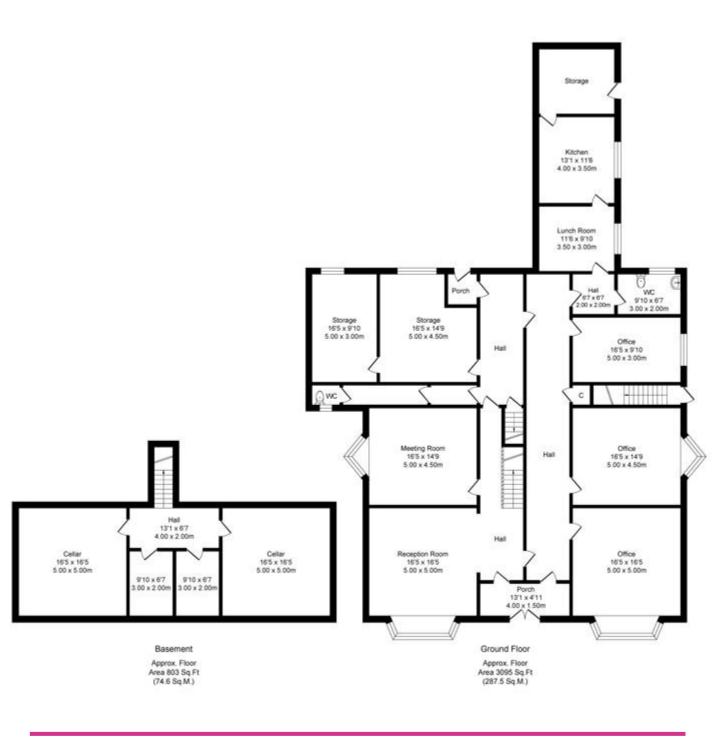

# ACCOMMODATION

In accordance with the RICS Property Measurement (2nd Edition), we have calculated the following approximate Internal Areas:

| DESCRIPTION  | SQ M   | SQ FT |
|--------------|--------|-------|
| Basement     | 74.60  | 803   |
| Ground Floor | 287.50 | 3,095 |
| First Floor  | 245.00 | 2,637 |
| Second Floor | 57.00  | 614   |
| TOTAL        | 664.10 | 7,149 |

# BASEMENT AND GROUND FLOORS FLOOR PLAN