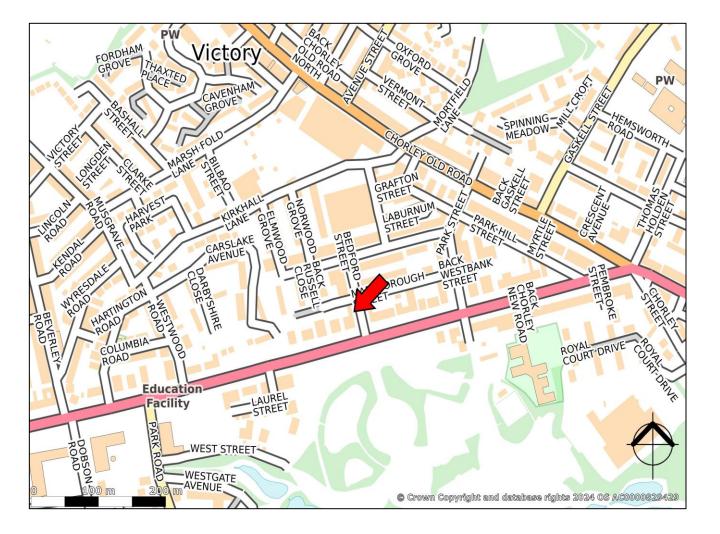

# LOCATION

The property is situated fronting Chorley New Road at the junction with Bedford Street, Bolton and overlooks Queens Park. Other professional office users are within the vicinity.

See Plan.

# LOCATION PLAN