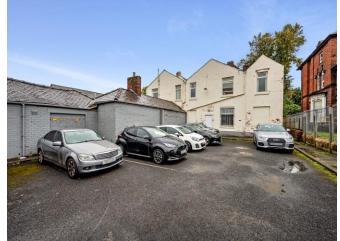

There are 2 separate gas fired central heating systems and boilers.

Parking for up to 10 vehicles at site.

The property tends itself to it's current use as offices or STPP residential/medical/educational uses.

Plus 10 on site parking spaces.

FOR SALE

£650,000 for the 2 freehold interests.

TITLE

There are 2 separate freehold titles under the following references:

LA300265 – 62 Chorley New Road, Bolton LA374625 – 64 Chorley New Road, Bolton