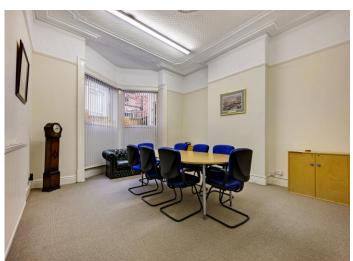

# DESCRIPTION

The property is currently occupied by Hill Eckersley Accountants who are re-locating to alternative premises.

Formerly a pair of semi-detached dwellings, the property has been converted to a detached office building with mainly large cellular rooms internally and storage areas.

It's constructed of brick elevations under numerous pitched and slate roofs and a mix of PVC and timber rainwater goods.

The ground floor rooms are particularly spacious and there are around 20 in number with further storage areas and cellar space.