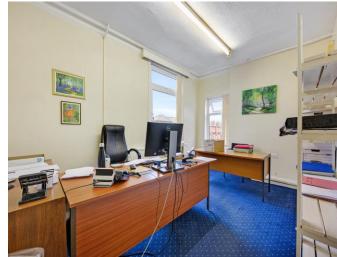

# DESCRIPTION

The property is currently occupied by Hill Eckersley Accountants who are re-locating to alternative premises.

Formerly a pair of semi-detached dwellings, the property has been converted to a detached office building with mainly large cellular rooms internally and storage areas.

It's constructed of brick elevations under numerous pitched and slate roofs and a mix of PVC and timber rainwater goods.

The ground floor rooms are particularly spacious and there are around 20 in number with further storage areas and cellar space.