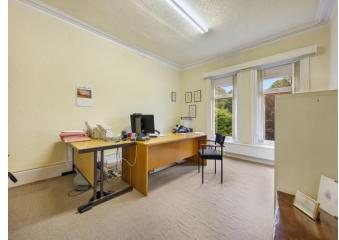

# DESCRIPTION

The property is currently occupied by Hill Eckersley Accountants who are re-locating to alternative premises.

Formerly a pair of semi-detached dwellings, the property has been converted to a detached office building with mainly large cellular rooms internally and storage areas.

It's constructed of brick elevations under numerous pitched and slate roofs and a mix of PVC and timber rainwater goods.

The ground floor rooms are particularly spacious and there are around 20 in number with further storage areas and cellar space.