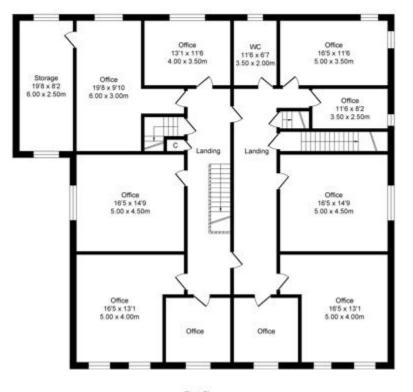

# ACCOMMODATION

In accordance with the RICS Property Measurement (2nd Edition), we have calculated the following approximate Internal Areas:

| DESCRIPTION  | SQ M   | SQ FT |
|--------------|--------|-------|
| Basement     | 74.60  | 803   |
| Ground Floor | 287.50 | 3,095 |
| First Floor  | 245.00 | 2,637 |
| Second Floor | 57.00  | 614   |
| TOTAL        | 664.10 | 7,149 |

# FIRST AND SECOND FLOORS FLOOR PLAN

First Floor Approx. Floor Area 2637 Sq.Ft (245.0 Sq.M.)

Second Floor Approx. Floor Area 614 Sq.Ft (57.0 Sq.M.)

Important Notice

Important Notice Mesors Lamb & Swift Commercial for themselves and for the vendors or lessors of this property whose agents they are give notice that a] The particulars are set out as a general outline only for the guidance of intending purchasers or lessees and do not constitute part of an offer of contract, b] All descriptions, dimensions, reference to condition and necessary remnisions for use and occupation and other details are given without responsibility and any intending purchaser or tenants should not tely on them as statements or representations or varianty whatsever in relation to this property.