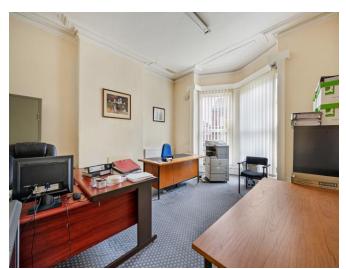

# DESCRIPTION

The property is currently occupied by Hill Eckersley Accountants who are re-locating to alternative premises.

Formerly a pair of semi-detached dwellings, the property has been converted to a detached office building with mainly large cellular rooms internally and storage areas.

It's constructed of brick elevations under numerous pitched and slate roofs and a mix of PVC and timber rainwater goods.

The ground floor rooms are particularly spacious and there are around 20 in number with further storage areas and cellar space.