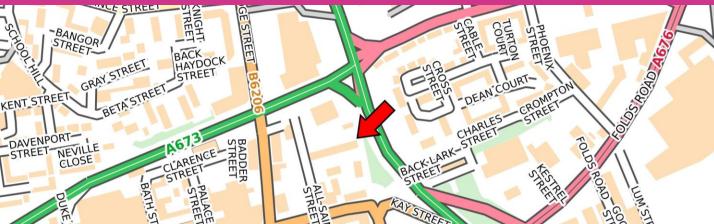

## **LOCATION**

The subject property is located on the northern fringe of Bolton Town Centre, accessed from All Saints Street which in turn is located just off St

The premises are located within St George's conservation area and the immediate vicinity is a mixed use commercial and residential area.

The property backs onto the A666 St Peters Way which provides convenient transport links to the M60 and M61 motorways, and in turn the national motorway network.

The main retail core of Bolton town centre is situated approx. 200m south of the property providing a mixture of amenities.