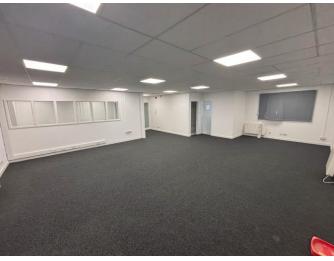

# DESCRIPTION

St Georges Square was constructed in 1989 and provides a number of modern and well-presented purpose-built office units.

This particular property provides for a mix of open plan and cellular office accommodation arranged across ground, first floors and second floors. There are 3 parking spaces allocated with the property. parking is available for a monthly fee.

# **ACCOMMODATION**

In accordance with the RICS Property Measurement (2nd Edition), we have calculated the following approximate Internal Areas:

| DESCRIPTION  | SQ M  | SQ FT |
|--------------|-------|-------|
| Ground Floor | 82.50 | 888   |
| First Floor  | 92.90 | 1,000 |
| Second Floor | 92.90 | 1,000 |