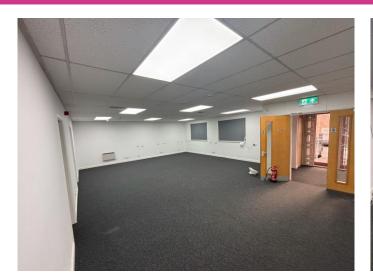

# DESCRIPTION

St Georges Square was constructed in 1989 and provides a number of modern and well-presented purpose-built office units.

This particular property provides for a mix of open plan and cellular office accommodation arranged across ground, first floors and second floors. There are 3 parking spaces allocated with the property. parking is available for a monthly fee.

# **ACCOMMODATION**

In accordance with the RICS Property Measurement (2nd Edition), we have calculated the following approximate Internal Areas:

| DESCRIPTION  | SQ M  | SQ FT |
|--------------|-------|-------|
| Ground Floor | 82.50 | 888   |
| First Floor  | 92.90 | 1,000 |
| Second Floor | 92.90 | 1,000 |