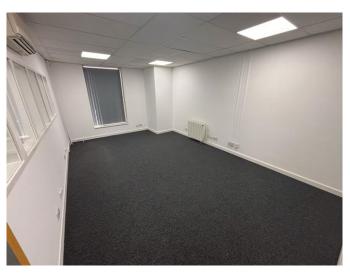

# DESCRIPTION

St Georges Square was constructed in 1989 and provides a number of modern and well-presented purpose-built office units.

This particular property provides for a mix of open plan and cellular office accommodation arranged across ground, first floors and second floors. There are 3 parking spaces allocated with the property. parking is available for a monthly fee.

# **ACCOMMODATION**

In accordance with the RICS Property Measurement (2nd Edition), we have calculated the following approximate Internal Areas:

| DESCRIPTION  | SQ M  | SQ FT |
|--------------|-------|-------|
| Ground Floor | 82.50 | 888   |
| First Floor  | 92.90 | 1,000 |
| Second Floor | 92.90 | 1,000 |