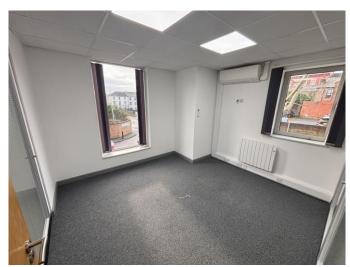

# DESCRIPTION

St Georges Square was constructed in 1989 and provides a number of modern and well-presented purpose-built office units.

This particular property provides for a mix of open plan and cellular office accommodation arranged across ground, first floors and second floors. There are 3 parking spaces allocated with the property. parking is available for a monthly fee.

# **ACCOMMODATION**

In accordance with the RICS Property Measurement (2nd Edition), we have calculated the following approximate Internal Areas:

| DESCRIPTION  | SQ M  | SQ FT |
|--------------|-------|-------|
| Ground Floor | 82.50 | 888   |
| First Floor  | 92.90 | 1,000 |
| Second Floor | 92.90 | 1,000 |