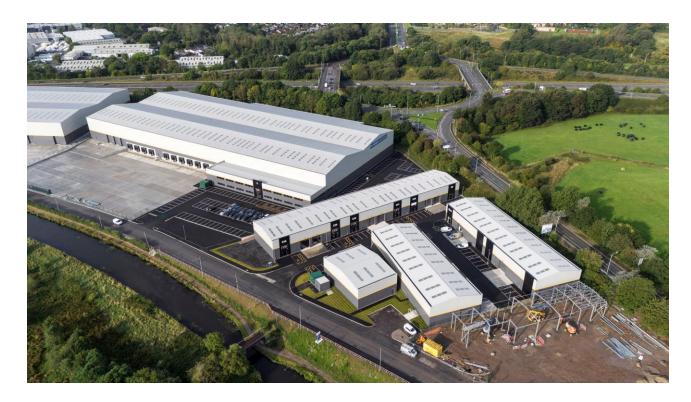

### **DESCRIPTION**

£100m redevelopment of the 21 acre Botany Bay Business Park with more than 400,000 sq ft of unrivalled industrial and warehouse space for rent in Chorley. An ideal location near Chorley with state of the art facilities and outstanding on-site amenities.