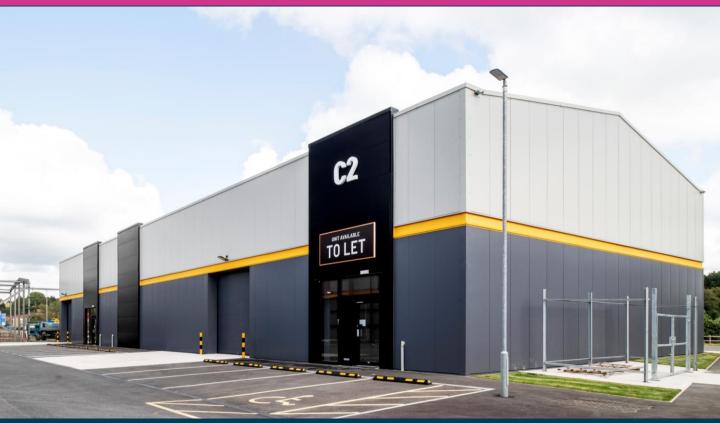

# TO LET

INDUSTRIAL/TRADE COUNTER UNIT

859.80 SQ M (9,255 SQ FT)

Lamb & Swift
Commercial Property

01204 522 275 | lambandswift.com

UNITS 2-4
BOTANY BAY BUSINESS PARK
CANAL MILL
BOTANY BROW
CHORLEY
PR6 9AF

RENTAL AVAILABLE UPON APPLICATION

These spaces are strategically positioned near the retail units to elevate your business, tailored for trade counter enterprises aiming to draw in passing customers.

- 7m clear height
- **Options to combine**
- **Electric roller doors**
- Bespoke fit out solutions available
- **Fully secure estate**
- Designated car parking spaces
- Power supply 50 KVA per unit