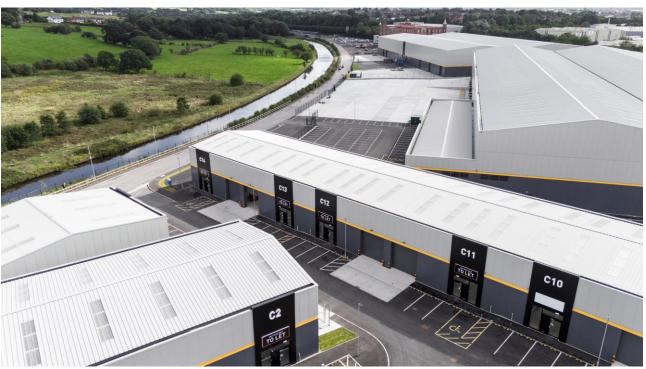

### **DESCRIPTION**

£100m redevelopment of the 21 acre Botany Bay Business Park with more than 400,000 sq ft of unrivalled industrial and warehouse space for rent in Chorley. An ideal location near Chorley with state of the art facilities and outstanding on-site amenities.

These spaces are strategically positioned near the retail units to elevate your business, tailored for trade counter enterprises aiming to draw in passing customers.

- 7m clear height
- **Options to combine**
- **Electric roller doors**
- Bespoke fit out solutions available
- **Fully secure estate**
- Designated car parking spaces
- Power supply 50 KVA per unit