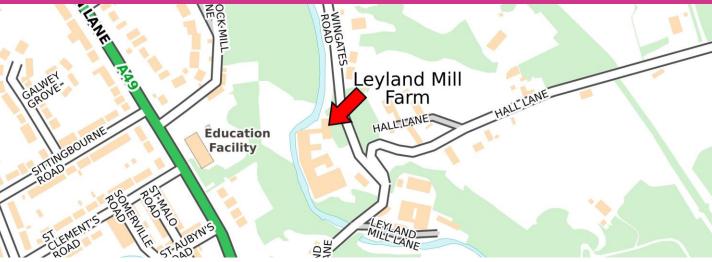

- Ample on-site car parking
- May suit a number of uses such as gym/studio
- £21,000 per annum exclusive

01204 522 275 | lambandswift.com

LOCATION

The subject property is situated off Leyland Mill Lane in Wigan which connects to the wider road network, including the A49, in turn linking to the M6 motorway.

The site is approximately 1.5 miles from Wigan's town centre, providing easy access to local amenities, shops, and services.

The immediate area is of a mixed-use nature, including industrial, commercial, and recreational purposes.