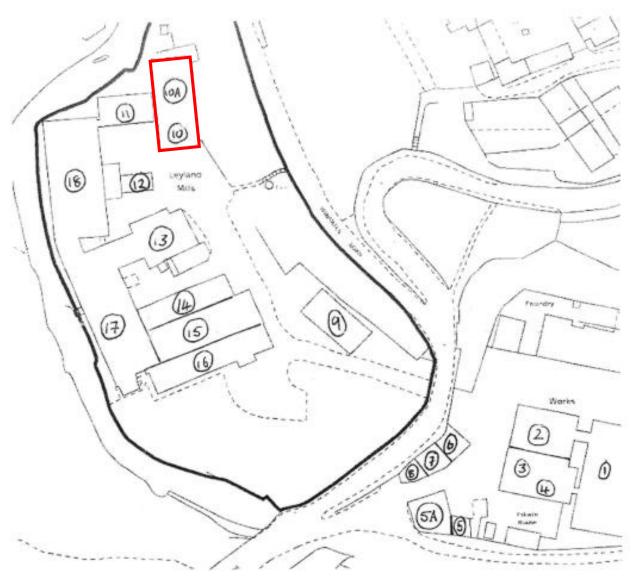

icable, and if so, will be charged at the prevailing

## **BUSINESS RATES**

A business rates valuation will need to be carried out on this unit.

The Standard Uniform Business Rate for the 2024/2025 Financial Year is 54.6 pence in the £, or 49.9 pence in the £ for qualifying small businesses.

An EPC has been commissioned and a full copy of the report can be made available upon request.

Each party to be responsible for their own legal costs involved in the transaction.

### VIFWING

Strictly by appointment with sole agents, Lamb & Swift Commercial.

Telephone: 01204 522275

Contact: Lois Sutton

Email: lsutton@lambandswift.com

**Lamb & Swift Commercial** 179 Chorley New Road **Bolton BL1 4QZ** 





01204 522 275 | lambandswift.com



01204 522 275 | lambandswift.com

## **SITE PLAN**



For identification purposes only