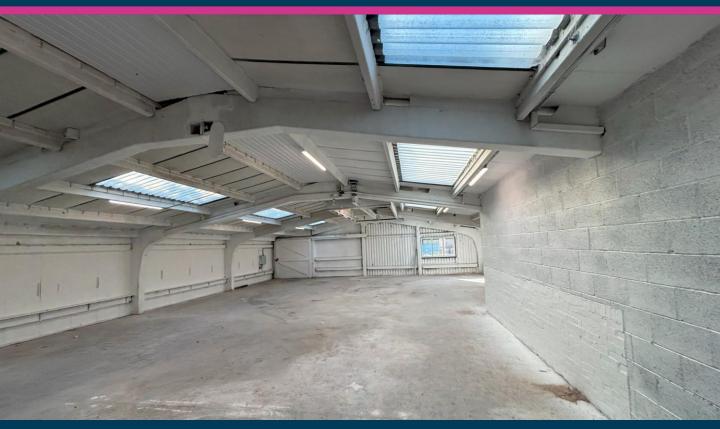

The property comprises a steel portal frame with steel internally underlined roof and brick elevations, lit by way of LED strip lights and roof lights. The accommodation is first floor and accessed via an internal staircase. There are communal WC's on site.

Externally, the unit benefits from a communal, majority tarmacadam surfaced service yard, which provides for ample on-site parking.