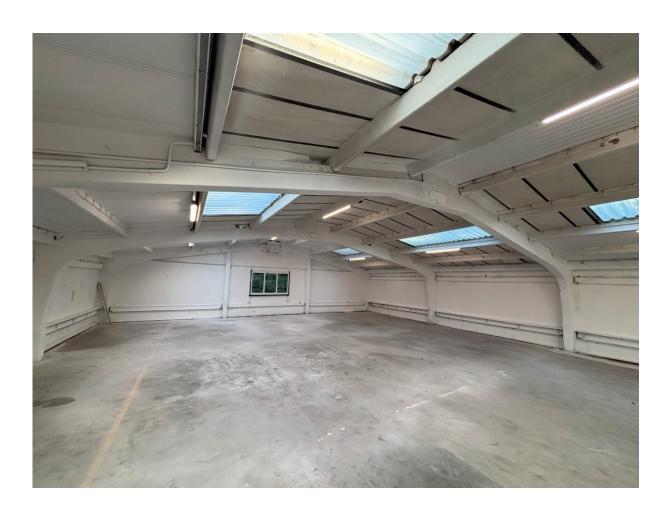

The property comprises a steel portal frame with steel internally underlined roof and brick elevations, lit by way of LED strip lights and roof lights. The accommodation is first floor and accessed via an internal staircase. There are communal WC's on site.

Externally, the unit benefits from a communal, majority tarmacadam surfaced service yard, which provides for ample on-site parking.