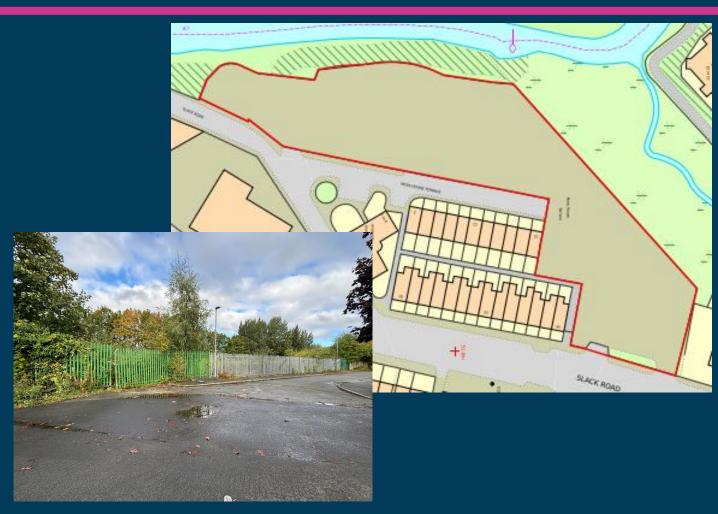

# **SECURE OPEN YARD**

1.795 ACRES (78,190 SQ FT)

01204 522 275 | lambandswift.com

LAND AT SLACK ROAD
BLACKLEY
MANCHESTER
M9 8AW

£70,000 Per annum

- Secure open yard space
- Well established mixed use location
- To be cleared before occupation
- Within easy reach of the M60
- Suitable for a variety of uses
- From £70,000 per annum

### DESCRIPTION

This 1.795-acre plot of land offers potential for various uses and has the added security of palisade fencing around the perimeter. The land is easily accessible via a main road, making it convenient for vehicles, machinery, and deliveries.

Although the land is currently overgrown, it will be cleared and flattened before being occupied by any new tenants.

This plot could be used for outdoor storage of equipment, vehicles, or materials.

# **ACCOMMODATION**

In accordance with the RICS Property Measurement (2nd Edition), we have calculated the following approximate Gross Site Area:

| Description | Acres | SQ FT  |
|-------------|-------|--------|
| Land        | 1.795 | 78,190 |