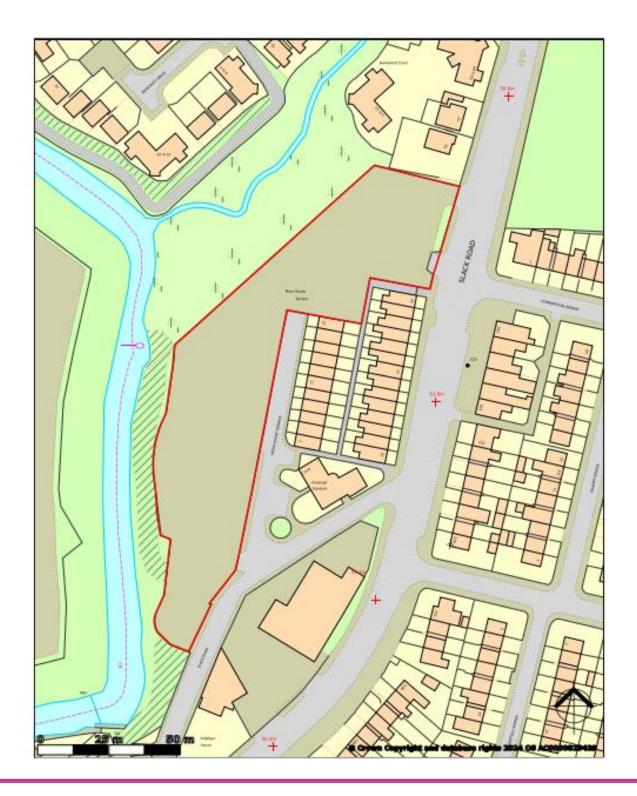

# Site Plan – For illustrative purposes only

# **ACCOMMODATION**

In accordance with the RICS Property Measurement (2nd Edition), we have calculated the following approximate Gross Site Area:

| Description | Acres | SQ FT  |
|-------------|-------|--------|
| Land        | 1.795 | 78,190 |