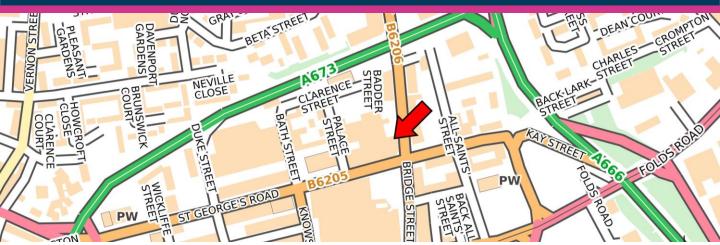

#### LOCATION

The subject property is located on the northern fringe of Bolton Town Centre on St Georges Road.

The property is within close proximity to the A666, a major route connecting to the M61 motorway, which allows for straightforward travel to Manchester and other surrounding areas. The Bolton train station and main bus interchange are also nearby, offering direct connections to Manchester, Wigan, and Preston.

The main retail core of Bolton town Centre is situated approx. 200m south of the property providing a mixture of amenities.