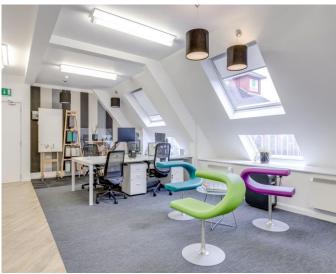

#### **DESCRIPTION**

The five storey property comprises an attractive, traditionally constructed period Town Centre office building, with a mixture of cellular and open plan accommodation over all floors.

The ground floor has been tastefully and sympathetically refurbished to provide exceptional office accommodation and meeting rooms, in addition to a modern ground floor café.

The building provides spacious office accommodation, with generous facilities, in addition to attractive and imposing common areas, benefitting from the many retained and unearthed traditional features. The offices benefit from full length glazing, electrical heating and a passenger lift, accessing all floors.