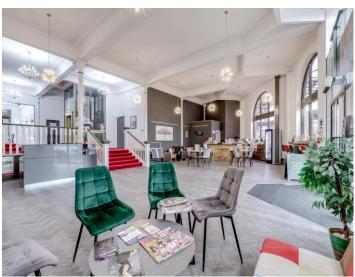

The ground floor has been tastefully and sympathetically refurbished to provide exceptional office accommodation and meeting rooms, in addition to a modern ground floor café.

The building provides spacious office accommodation, with generous facilities, in addition to attractive and imposing common areas, benefitting from the many retained and unearthed traditional features. The offices benefit from full length glazing, electrical heating and a passenger lift, accessing all floors.