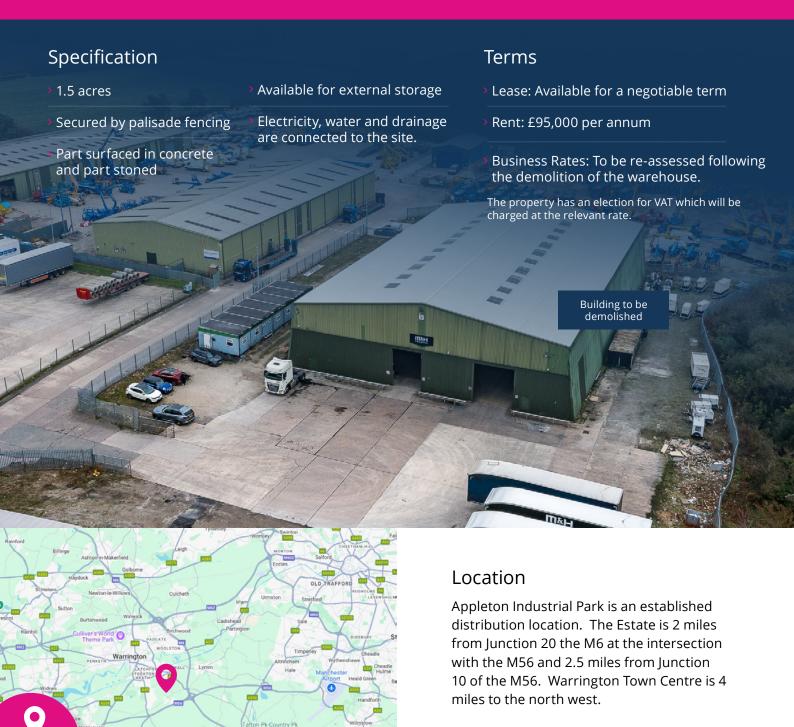

## TO LET

1.5 acres (0.61 hectares) Open Storage Land Close to M6 / M56 Motorway interchange

> Plot B Appleton Industrial Park, Appleton, Warrington, WA4 4RG

lambandswift.com

Malcolm Morgan

Joshua Morgan