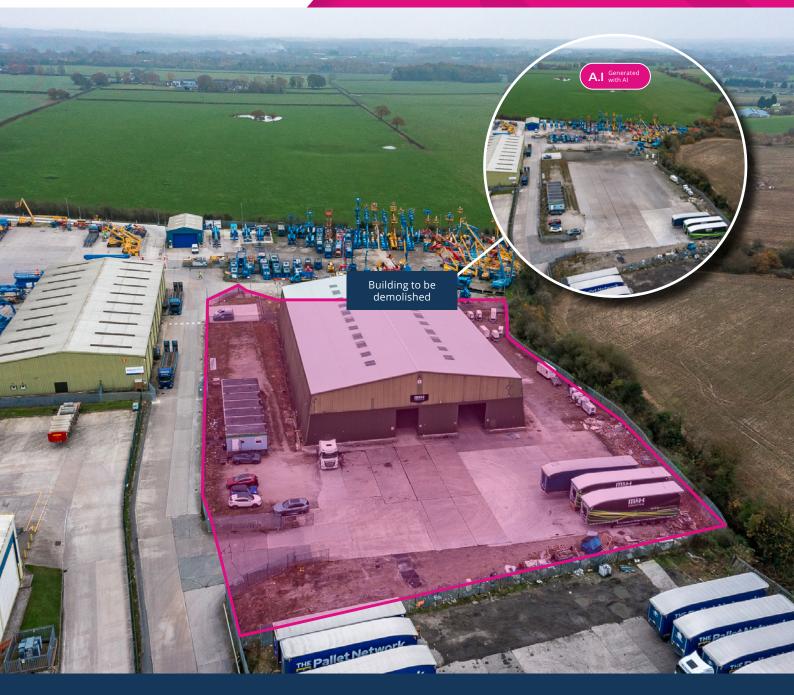

## TO LET

1.5 acres (0.61 hectares) Open Storage Land Close to M6 / M56 Motorway interchange

> Plot B Appleton Industrial Park, Appleton, Warrington, WA4 4RG

lambandswift.com

Malcolm Morgan

Joshua Morgan