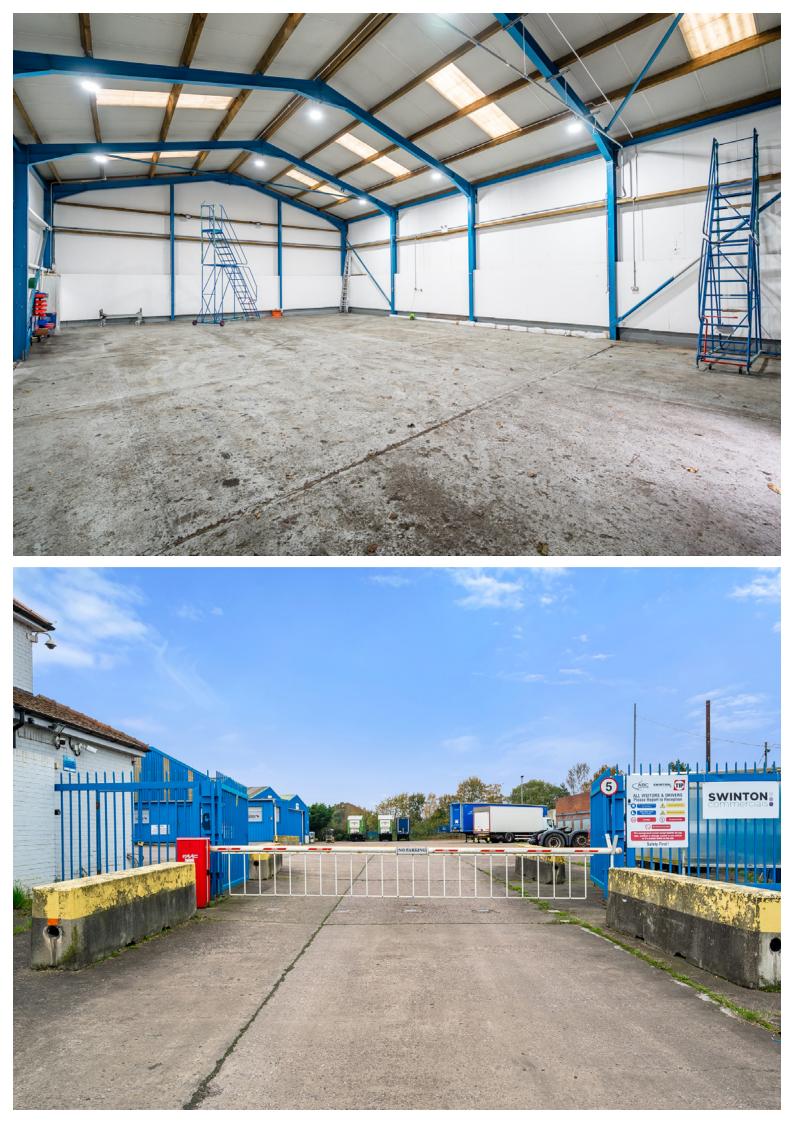

### Specification

- > 2.35 acres
- Barrier controlled access
- Concrete Surfaced
- Office building with parking
- > 4 Workshops
- > Vehicle wash down area

### Accommodation

|                 | m²      | ft²    |
|-----------------|---------|--------|
| Office Building | 231.8   | 2,493  |
| Workshop 1      | 199.7   | 2,148  |
| Workshop 2      | 237.6   | 2,557  |
| Workshop 3      | 212.5   | 2,287  |
| Workshop 4      | 264.6   | 2,847  |
| Total           | 1,146.2 | 12,332 |