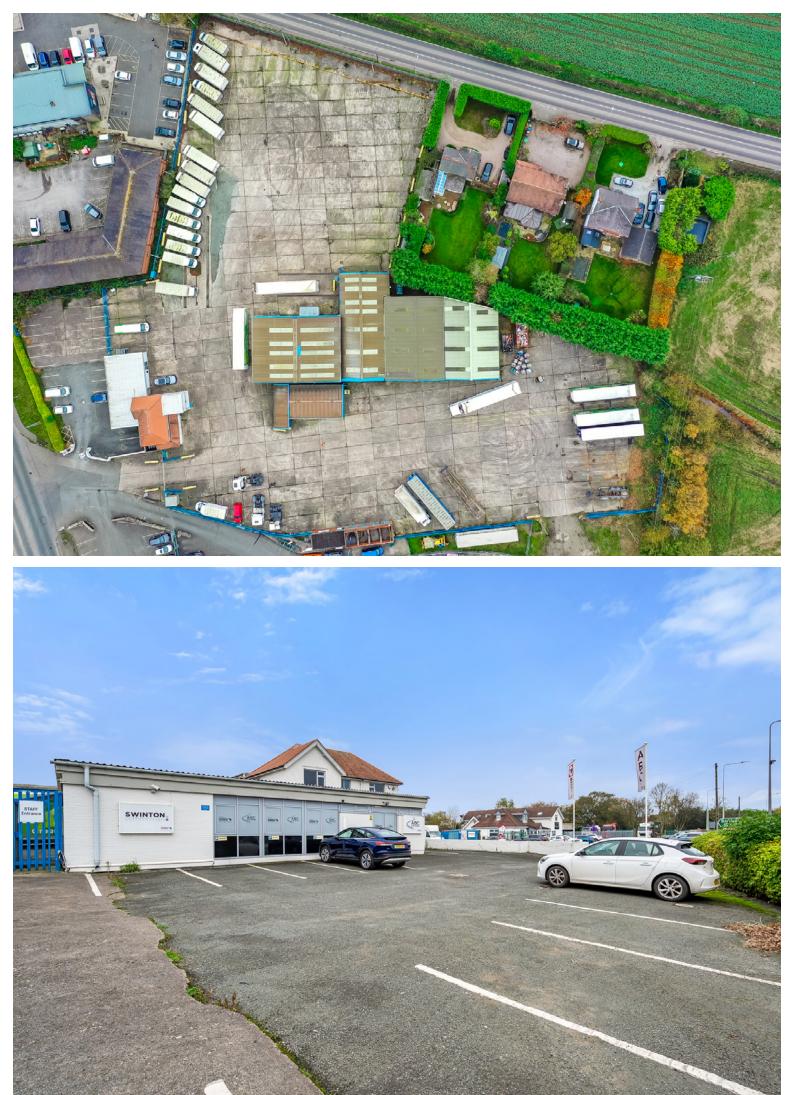

### For Sale Open Storage Land with workshops

Former ABC Trailer Site, Tarporley Road, Lower Whitley, Warrington, WA4 4EZ

### Specification

- > 2.35 acres
- Barrier controlled access
- Concrete Surfaced
- Office building with parking
- > 4 Workshops
- > Vehicle wash down area

### Location

The site is prominently located fronting Tarporley Road (A49) at the junction with Northwich Road (A533). Tarporley Road is a major north / south route with Warrington 13km to the north. The A533 links Runcorn to the northeast (8 km) and Northwich to the southwest (5km).

### Accommodation

|                 | m²      | ft²    |
|-----------------|---------|--------|
| Office Building | 231.8   | 2,493  |
| Workshop 1      | 199.7   | 2,148  |
| Workshop 2      | 237.6   | 2,557  |
| Workshop 3      | 212.5   | 2,287  |
| Workshop 4      | 264.6   | 2,847  |
| Total           | 1,146.2 | 12,332 |