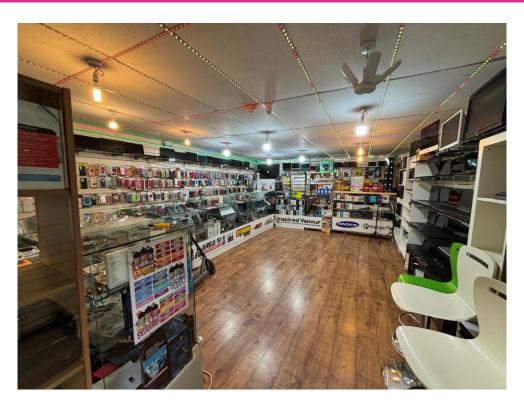

#### **DESCRIPTION**

The subject property comprises a ground floor single fronted retail premises of traditional masonry construction, set beneath a pitched tiled roof covering. The property benefits from kitchen and WC facilities.

Internally, the property is currently configured for a retail area to the front of the property, with additional rooms to the rear of the property.

The accommodation has a mixture of laminate and concrete flooring with plaster painted walls. The front retail area has a suspended ceiling with panel lighting.