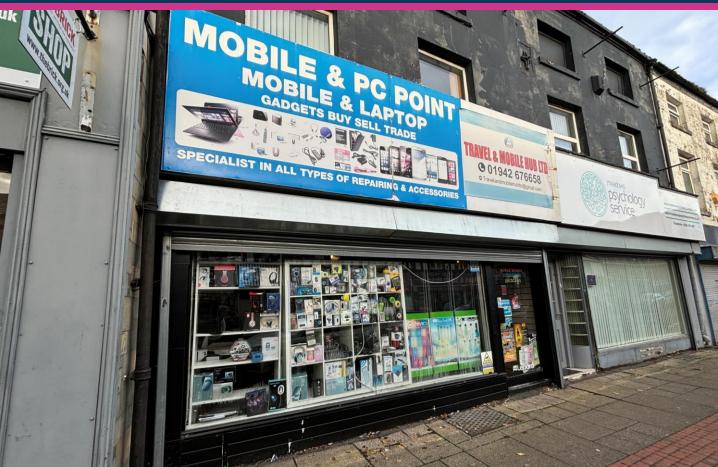

## TOWN CENTRE RETAIL UNIT

875 SQ FT (81.25 SQ M) + BASEMENT

Lamb & Swift
Commercial Property

01204 522 275 | lambandswift.com

97 BRADSHAWGATE LEIGH WN7 4ND From £11,400
Per Annum

- Ground floor mid-terraced property
- Previously occupied as a phone shop – would suit other retail uses subject to planning permission
- High Street location
- Close to many local amenities
- From £11,400 per annum exclusive

#### **DESCRIPTION**

The subject property comprises a ground floor single fronted retail premises of traditional masonry construction, set beneath a pitched tiled roof covering. The property benefits from kitchen and WC facilities.